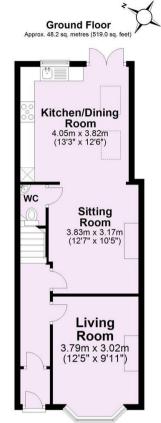

- Impressive Mid-terraced Victorian House
- Separate Living Room
- Open Plan Kitchen / Dining / Living
- Downstairs WC
- Two First Floor Double Bedrooms
- Modern Family Bathroom
- Large and Versatile Attic Bedroom with En-Suite Shower Room
- · Front and Rear Courtyards
- Extensive Views Over The Racecourse
- · Close to York City Centre

Guide Price £550,000

Tenure: Freehold

**Council Tax Band: C** 

For Illustrative Purposes Only - not to scale Plan produced using PlanUp.