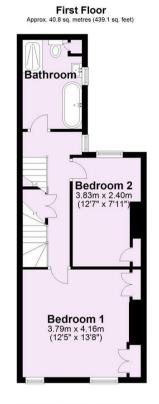

- Impressive Mid-terraced Victorian House
- Separate Living Room
- Open Plan Kitchen / Dining / Living
- Downstairs WC
- Two First Floor Double Bedrooms
- Modern Family Bathroom
- Large and Versatile Attic Bedroom with En-Suite Shower Room
- · Front and Rear Courtyards
- Extensive Views Over The Racecourse
- · Close to York City Centre

Guide Price £550,000

Tenure: Freehold

**Council Tax Band: C** 

For Illustrative Purposes Only - not to scale Plan produced using PlanUp.