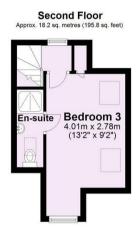

- Impressive Mid-terraced Victorian House
- Separate Living Room
- Open Plan Kitchen / Dining / Living
- Downstairs WC
- Two First Floor Double Bedrooms
- Modern Family Bathroom
- Large and Versatile Attic Bedroom with En-Suite Shower Room
- · Front and Rear Courtyards
- Extensive Views Over The Racecourse
- · Close to York City Centre

Guide Price £550,000

Tenure: Freehold

**Council Tax Band: C** 

For Illustrative Purposes Only - not to scale Plan produced using PlanUp.