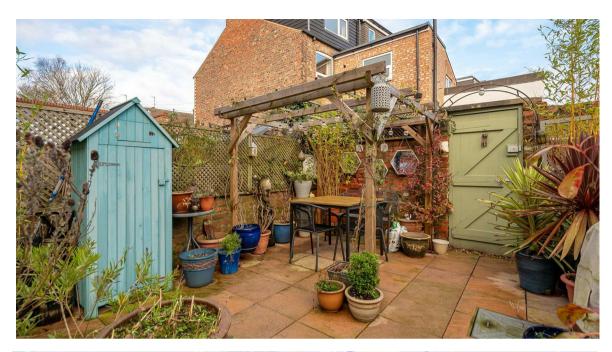

A superbly presented and tastefully updated VICTORIAN TERRACED HOUSE enjoying views across The Knavesmire. The house offers spacious living accommodation and benefits from two double bedrooms, two bathrooms and a downstairs WC.

- Impressive Mid-terraced Victorian House
- Separate Living Room
- Open Plan Kitchen / Dining / Living
- Downstairs WC
- Two First Floor Double Bedrooms
- Modern Family Bathroom
- Large and Versatile Attic Bedroom with En-Suite Shower Room
- · Front and Rear Courtyards
- Extensive Views Over The Racecourse
- · Close to York City Centre