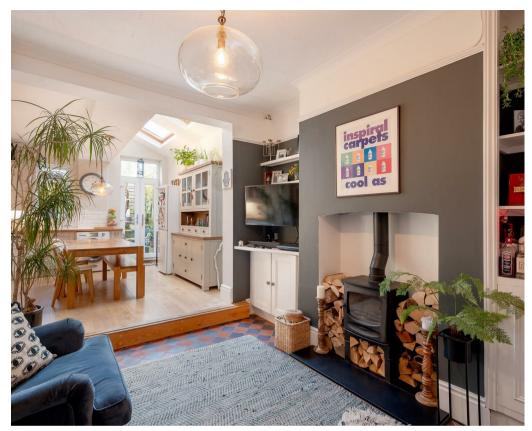

- Impressive Mid-terraced Victorian House
- Separate Living Room
- Open Plan Kitchen / Dining / Living
- Downstairs WC
- Two First Floor Double Bedrooms
- Modern Family Bathroom
- Large and Versatile Attic Bedroom with En-Suite Shower Room
- · Front and Rear Courtyards
- Extensive Views Over The Racecourse
- · Close to York City Centre