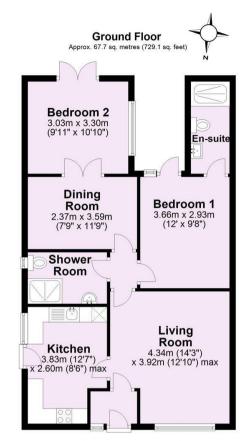

Guide Price £325,000

Tenure: Freehold

**Council Tax Band: C** 

For Illustrative Purposes Only - not to scale Plan produced using PlanUp.