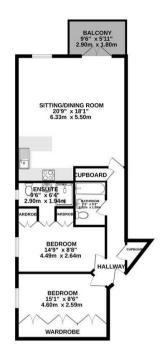

Guide Price £425,000

Tenure: Leasehold

**Council Tax Band: D** 

TOTAL FLOOR AREA: 826 s.g.ft. (76.7 s.g.m.) approx.

White every attempt has been made to ensure the accuracy of the floorgine contained here, measurement of obors, viriatives, incrine and any other items are approximate and on responsibility in taken to any error mission on rise statement. This pain is not infall stately response only and should be used as such by approximate the statement of the responsibility of statement to the responsibility of statement on the period of the statement of the responsibility of statement on the period of the statement of the responsibility of statement on the period of the statement of th