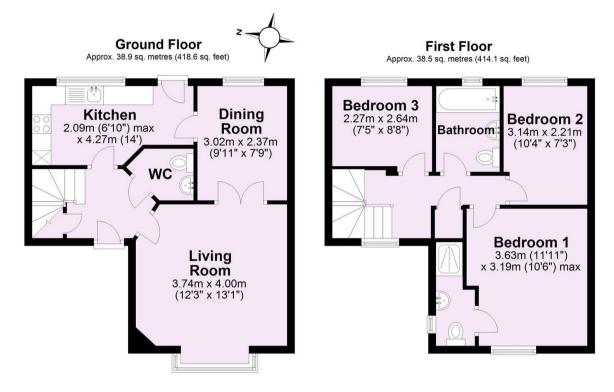

Offers In Excess Of £350,000

**Tenure: Freehold** 

**Council Tax Band: D** 

For Illustrative Purposes Only - not to scale Plan produced using PlanUp.