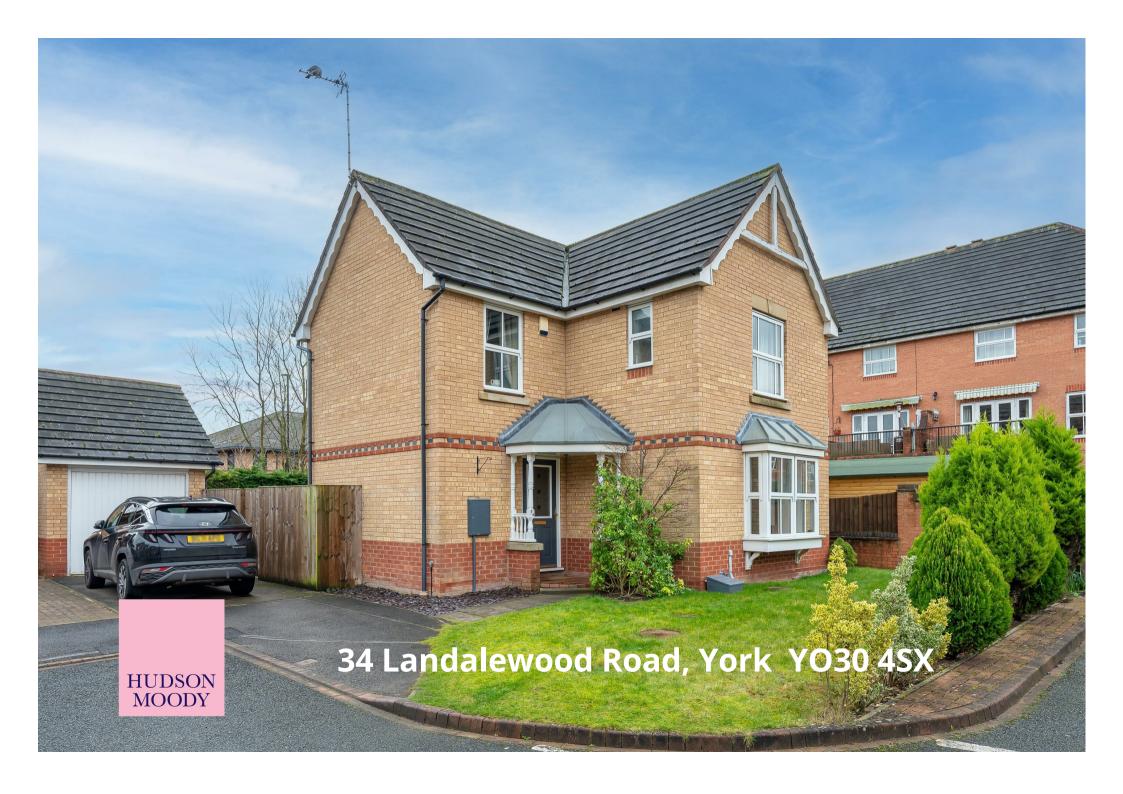

Situated in the Rawcliffe area of York is this impressive modern THREE BEDROOM DETACHED HOUSE with front and rear gardens. This family home benefits from a large garage and off street parking to the front.

- Modern Detached House
- · Desirable Location
- Within easy reach of the Outer Ring Road and Clifton Moor Retail Park
- · Separate Living and Dining
- Beautiful Modern Fitted Kitchen with Appliances
- Ground Floor WC
- Master Bedroom with En-Suite Shower Room
- · Two Additional Bedrooms
- House Bathroom
- Single Garage, Off-Street Parking and Lawned Gardens