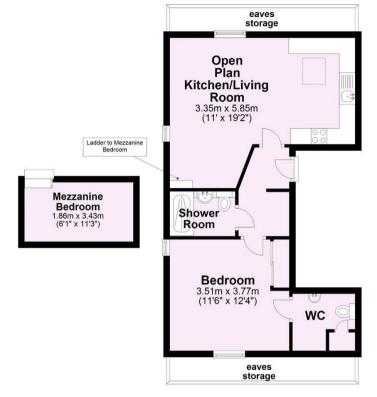

## Second Floor

Approx. 54.2 sq. metres (583.5 sq. feet)

For Illustrative Purposes Only - not to scale Plan produced using PlanUp.

Second Floor

For Illustrative Purposes Only - not to scale Plan produced using PlanUp.