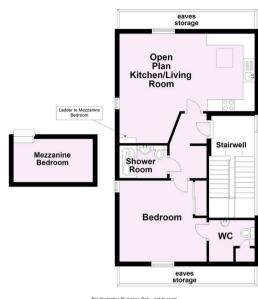

## Second Floor

Approx. 54.2 sq. metres (583.5 sq. feet)

For Illustrative Purposes Only - not to scale Plan produced using PlanUp.

Second Floor

For Illustrative Purposes Only - not to scale Plan produced using PlanUp.