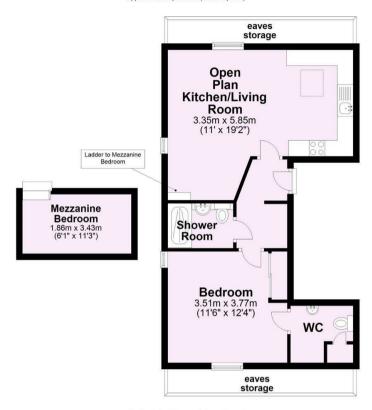

## Second Floor Approx. 54.2 sq. metres (583.5 sq. feet)

For Illustrative Purposes Only - not to scale Plan produced using PlanUp.

## Second Floor

For Illustrative Purposes Only - not to scale Plan produced using PlanUp.