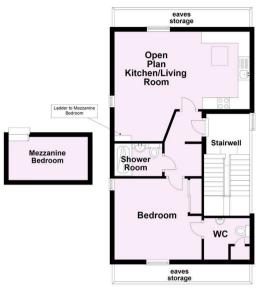

## Second Floor Approx. 54.2 sq. metres (583.5 sq. feet)

For Illustrative Purposes Only - not to scale Plan produced using PlanUp.