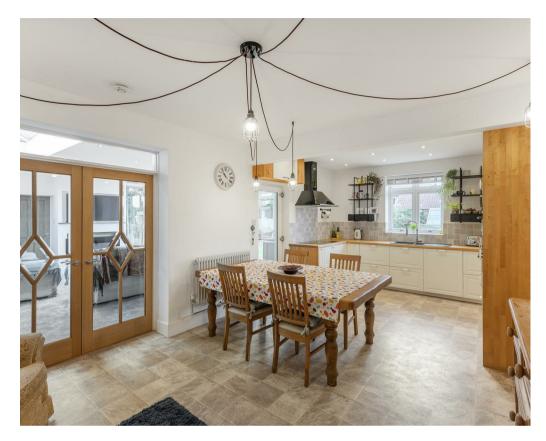

- Extended Semi Detached House
- Three Double Bedrooms
- Immaculate Throughout
- Large Wrap Around Plot
- Off Road Parking
- Seperate Utility
- Single Storey Extension With Two Lantern Roof Lights And French Doors
- South Facing Rear Garden
- Double Glazed Windows And LPG Fired Central Heating