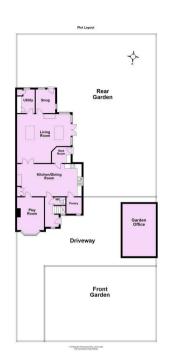

## Guide Price £450,000

**Tenure: Freehold** 

Council Tax Band: C

Total area: approx. 140.9 sq. metres (1517.0 sq. feet) For Illustrative Purposes Only - not to scale Plan produced using PlanUp.

|                                                                                                                                                                         | Current Potential                              |
|-------------------------------------------------------------------------------------------------------------------------------------------------------------------------|------------------------------------------------|
| Vary energy efficient - lower running costs<br>(12 plus) A<br>(13-91) B<br>(13-94) C<br>(13-94) C<br>(13-94) E<br>(14-96) F<br>(1-96)<br>Variant - higher running costs | <ul> <li>50</li> <li>63</li> <li>63</li> </ul> |
| England & Wales                                                                                                                                                         | EU Directive<br>2002/91/EC                     |