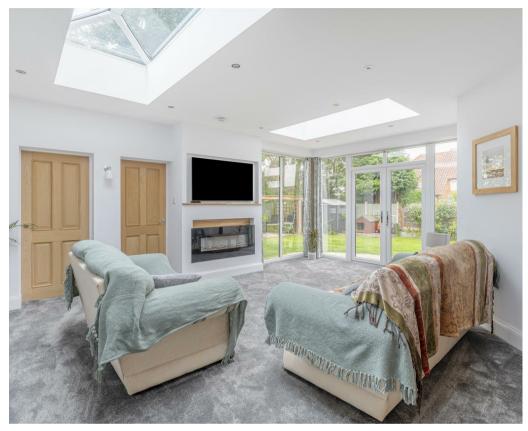

- Extended Semi Detached House
- Three Double Bedrooms
- Immaculate Throughout
- Large Wrap Around Plot
- Off Road Parking
- Seperate Utility
- Single Storey Extension With Two Lantern Roof Lights And French Doors
- South Facing Rear Garden
- Double Glazed Windows And LPG Fired Central Heating