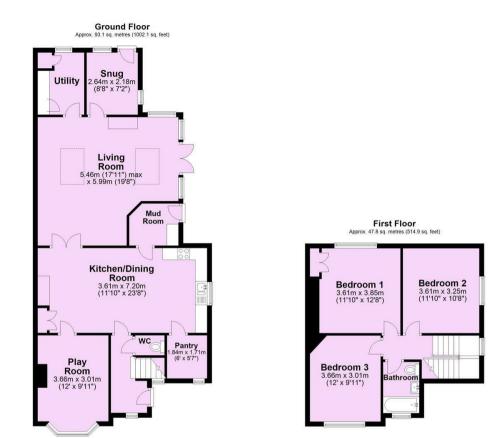

- Extended Semi Detached House
- Three Double Bedrooms
- Immaculate Throughout
- Large Wrap Around Plot
- Off Road Parking
- Seperate Utility
- Single Storey Extension With Two Lantern Roof Lights And French Doors
- South Facing Rear Garden
- Double Glazed Windows And LPG Fired Central Heating

## Guide Price £450,000

**Tenure: Freehold** 

Council Tax Band: C

Total area: approx. 140.9 sq. metres (1517.0 sq. feet) For Illustrative Purposes Only - not to scale Plan produced using PlanUp.

|                                                                                                                                                                         | Current Potential                              |
|-------------------------------------------------------------------------------------------------------------------------------------------------------------------------|------------------------------------------------|
| Vary energy efficient - lower running costs<br>(12 plus) A<br>(13-91) B<br>(13-94) C<br>(13-94) C<br>(13-94) E<br>(14-96) F<br>(1-96)<br>Variant - higher running costs | <ul> <li>50</li> <li>63</li> <li>63</li> </ul> |
| England & Wales                                                                                                                                                         | EU Directive<br>2002/91/EC                     |