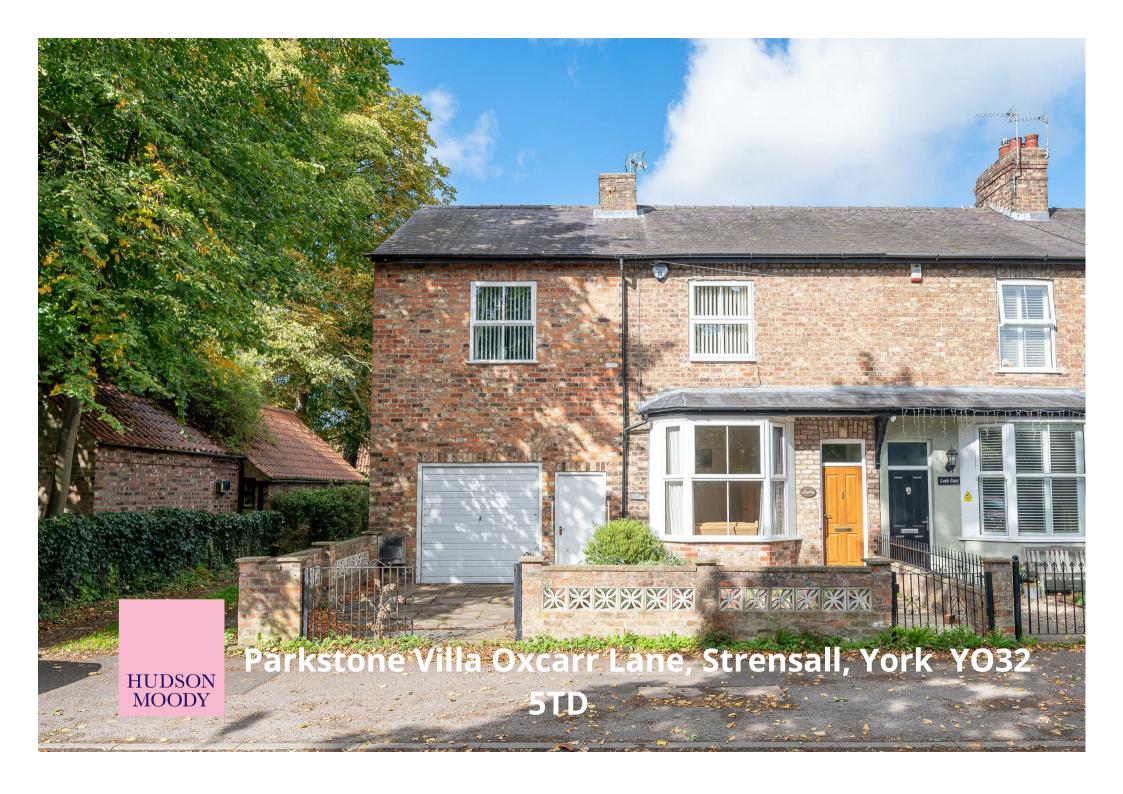

Situated in a popular village near York is this surprisingly spacious EXTENDED FIVE BEDROOM END OF TERRACE PERIOD HOUSE, that offers tremendous potential to become a cherished family house. The property has been extended to the side to provide an integral garage with two bedrooms over.

- Extended End of Terrace Period House
- Tremendous Potential to Create Ideal Family Home
- Two Receptions and a17ft Kitchen
- Five Bedrooms, Master with En-Suite Shower Room
- House Shower Room
- Delightful, Large Lawned Garden to the Rear
- Local Shop and Amenities, Nearby Primary School.
- · Popular Village Location
- Integral Single Garage and Parking

Offers Over £350,000

Tenure: Freehold

**Council Tax Band: D** 