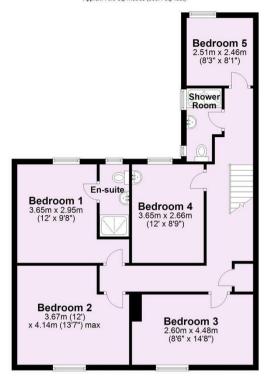

Situated in a popular village near York is this surprisingly spacious EXTENDED FIVE BEDROOM END OF TERRACE PERIOD HOUSE, that offers tremendous potential to become a cherished family house. The property has been extended to the side to provide an integral garage with two bedrooms over.

- Extended End of Terrace Period House
- Tremendous Potential to Create Ideal Family Home
- Two Receptions and a17ft Kitchen
- Five Bedrooms, Master with En-Suite Shower Room
- House Shower Room
- Delightful, Large Lawned Garden to the Rear
- Local Shop and Amenities, Nearby Primary School.
- · Popular Village Location
- Integral Single Garage and Parking

Offers Over £350,000

Tenure: Freehold

**Council Tax Band: D** 

## **Ground Floor**



## First Floor



For Illustrative Purposes Only - not to scale

























## **IMPORTANT NOTICE**

- 1. These particulars have been prepared as accurately and as reliably as possible, but should not be relied upon as 'statement of fact'. If there is any point which is of particular importance to you, please contact the office and we would be pleased to check the information. Please do so particularly if contemplating travelling some distance to view the property.
- 2. We have not tested any services, appliances, equipment or facilities and nothing in these particulars should be deemed to be a statement that they are in good working order, or that the property is in good structural condition or otherwise.
- 3. Any areas, measurements, floor plans or distances referred to are given as a guide