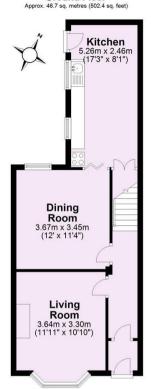

Situated in a popular village near York is this surprisingly spacious EXTENDED FIVE BEDROOM END OF TERRACE PERIOD HOUSE, that offers tremendous potential to become a cherished family house. The property has been extended to the side to provide an integral garage with two bedrooms over.

- Extended End of Terrace Period House
- Tremendous Potential to Create Ideal Family Home
- Two Receptions and a17ft Kitchen
- Five Bedrooms, Master with En-Suite Shower Room
- House Shower Room
- Delightful, Large Lawned Garden to the Rear
- Local Shop and Amenities, Nearby Primary School.
- · Popular Village Location
- Integral Single Garage and Parking

Offers Over £350,000

Tenure: Freehold

**Council Tax Band: D** 

## **Ground Floor**



## First Floor



For Illustrative Purposes Only - not to scale

























## **IMPORTANT NOTICE**

- 1. These particulars have been prepared as accurately and as reliably as possible, but should not be relied upon as 'statement of fact'. If there is any point which is of particular importance to you, please contact the office and we would be pleased to check the information. Please do so particularly if contemplating travelling some distance to view the property.
- 2. We have not tested any services, appliances, equipment or facilities and nothing in these particulars should be deemed to be a statement that they are in good working order, or that the property is in good structural condition or otherwise.
- 3. Any areas, measurements, floor plans or distances referred to ar