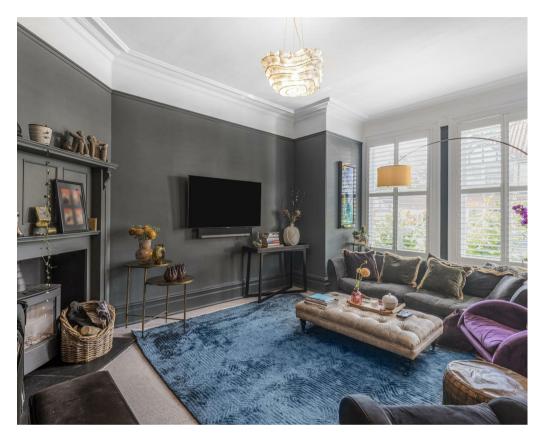

- Edwardian Townhouse
- Renovated to the Highest of Standards
  Throughout
- Four Double Bedrooms
- Impressive Master Bedroom with Dressing Room & En Suite
- Delightful Walled Courtyard
- Two Reception Rooms
- Home Office
- Stunning Fitted Kitchen with Crittal Doors
- Just off Clifton Green
- Walking Distance to York City Centre

## **Tenure: Freehold**

**Council Tax Band: F** 

GROUND FLOOR

x 2.00

21'4" x 11'6" 6.51m x 3.50m

DINING ROOM 14'2" x 13'4" 4.33m x 4.06m

LIVING ROOM 13'11" x 12'10" 4.24m x 3.91m

2ND FLOOR