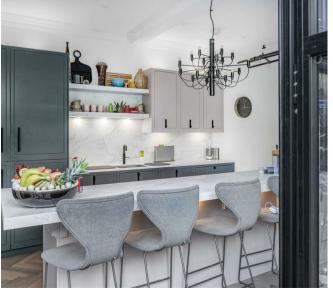

- Edwardian Townhouse
- Renovated to the Highest of Standards
  Throughout
- Four Double Bedrooms
- Impressive Master Bedroom with Dressing Room & En Suite
- Delightful Walled Courtyard
- Two Reception Rooms
- Home Office
- Stunning Fitted Kitchen with Crittal Doors
- Just off Clifton Green
- Walking Distance to York City Centre

## **Tenure: Freehold**

**Council Tax Band: F** 

GROUND FLOOR

x 2.00

21'4" x 11'6" 6.51m x 3.50m

DINING ROOM 14'2" x 13'4" 4.33m x 4.06m

LIVING ROOM 13'11" x 12'10" 4.24m x 3.91m

2ND FLOOR