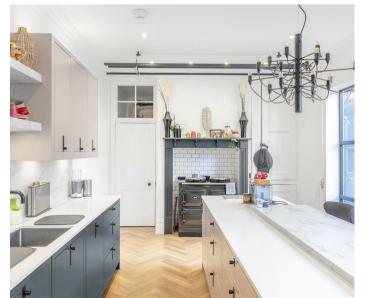

- Edwardian Townhouse
- Renovated to the Highest of Standards
  Throughout
- Four Double Bedrooms
- Impressive Master Bedroom with Dressing Room & En Suite
- Delightful Walled Courtyard
- Two Reception Rooms
- Home Office
- Stunning Fitted Kitchen with Crittal Doors
- Just off Clifton Green
- Walking Distance to York City Centre