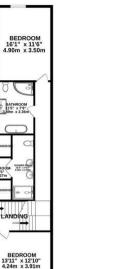

## **Tenure: Freehold**

**Council Tax Band: F** 

GROUND FLOOR

x 2.00

21'4" x 11'6" 6.51m x 3.50m

DINING ROOM 14'2" x 13'4" 4.33m x 4.06m

LIVING ROOM 13'11" x 12'10" 4.24m x 3.91m

2ND FLOOR