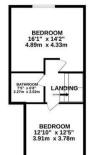

## **Tenure: Freehold**

**Council Tax Band: F** 

GROUND FLOOR

x 2.00

21'4" x 11'6" 6.51m x 3.50m

DINING ROOM 14'2" x 13'4" 4.33m x 4.06m

LIVING ROOM 13'11" x 12'10" 4.24m x 3.91m

2ND FLOOR