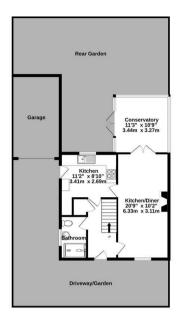

### **Tenure: Freehold**

Council Tax Band: C

GROUND FLOOR 559 sq.ft. (51.9 sq.m.) approx. 1ST FLOOR 289 sq.ft. (26.8 sq.m.) approx.

TOTALFLOOD AREA: 947 sqt, (1, 16, 7 sqm) approx. How every attempt that how mode to make an ecology of the flowing observation constant of the mode and the second state of the provident effect and the second state of the provident effect and should be used as a size of the provident effect and should be used as a size of the provident effect and should be used as a size of the provident effect and should be used as a size of the provident effect and the provident effect and should be used as a size of the provident effect and the provident effect and should be used as a size of the provident effect and the provident effect and should be used as a size of the provident effect and the pro

GROUND FLOOR 559 sq.ft. (51.9 sq.m.) approx

Energy Efficiency Rating

Not energy efficient - higher running costs

England & Wales

Very energy ef (92 plus) A