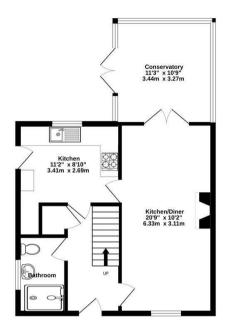

- Semi Detached Home
- Two Double Bedrooms
- Spacious Lounge / Diner
- Fitted Kitchen
- Conservatory
- Rear Garden
- Driveway Parking & Garage
- Bishopthorpe Location
- Offered with No Onward Chain
- Potential to Extend (subject to planning permission)

### **Tenure: Freehold**

Council Tax Band: C

GROUND FLOOR 559 sq.ft. (51.9 sq.m.) approx. 1ST FLOOR 289 sq.ft. (26.8 sq.m.) approx.

TOTALFLOOD AREA: 947 sqt, (1, 16, 7 sqm) approx. How every attempt that how mode to make an ecology of the flowing observation constant of the mode and the second state of the provident effect and the second state of the provident effect and should be used as a size of the provident effect and should be used as a size of the provident effect and should be used as a size of the provident effect and should be used as a size of the provident effect and the provident effect and should be used as a size of the provident effect and the provident effect and should be used as a size of the provident effect and the provident effect and should be used as a size of the provident effect and the pro