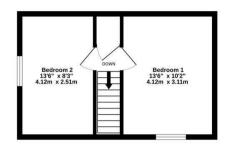

- Semi Detached Home
- Two Double Bedrooms
- Spacious Lounge / Diner
- Fitted Kitchen
- Conservatory
- Rear Garden
- Driveway Parking & Garage
- Bishopthorpe Location
- Offered with No Onward Chain
- Potential to Extend (subject to planning permission)

### **Tenure: Freehold**

Council Tax Band: C

GROUND FLOOR 559 sq.ft. (51.9 sq.m.) approx. 1ST FLOOR 289 sq.ft. (26.8 sq.m.) approx.

TOTALFLOOD AREA: 947 sqt, (1, 16, 7 sqm) approx. How every attempt that how mode to make an ecology of the flowing observation constant of the mode and the second state of the provident effect and the second state of the provident effect and should be used as a size of the provident effect and should be used as a size of the provident effect and should be used as a size of the provident effect and should be used as a size of the provident effect and the provident effect and should be used as a size of the provident effect and the provident effect and should be used as a size of the provident effect and the provident effect and should be used as a size of the provident effect and the pro