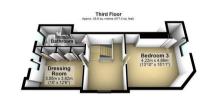

- Immaculate Period Townhouse
- Spacious and Versatile Accommodation Arranged Over Five Floors
- · Family Room
- Two Reception Rooms
- Superb Dining Kitchen and Separate Utility.
- Five Double Bedrooms
- En-Suite Shower Room, WC and Dressing Room
- Two Bathrooms
- Sympathetically Renovated and Re-roofed
- Private Courtyard Garden with Living Wall