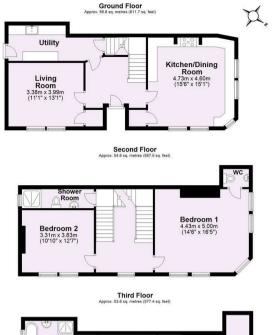

- Immaculate Period Townhouse
- Spacious and Versatile Accommodation Arranged Over Five Floors
- · Family Room
- Two Reception Rooms
- Superb Dining Kitchen and Separate Utility.
- Five Double Bedrooms
- En-Suite Shower Room, WC and Dressing Room
- Two Bathrooms
- Sympathetically Renovated and Re-roofed
- Private Courtyard Garden with Living Wall