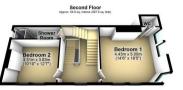

- Immaculate Period Townhouse
- Spacious and Versatile Accommodation Arranged Over Five Floors
- · Family Room
- Two Reception Rooms
- Superb Dining Kitchen and Separate Utility.
- Five Double Bedrooms
- En-Suite Shower Room, WC and Dressing Room
- Two Bathrooms
- Sympathetically Renovated and Re-roofed
- Private Courtyard Garden with Living Wall