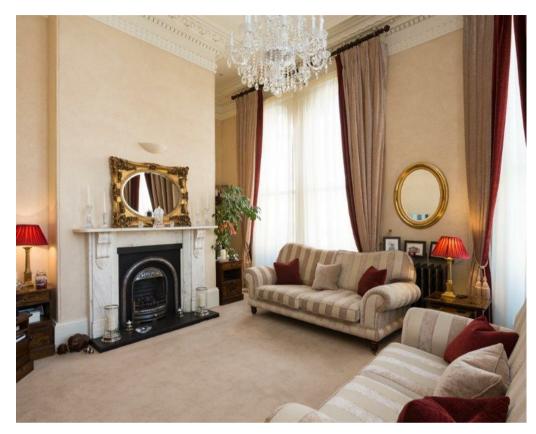

... ...

A beautifully presented GII\* LISTED PERIOD TOWNHOUSE built circa 1747, refurbished throughout to the highest of standards. Situated in an ENVIABLE LOCATION, off Micklegate within York City Walls just a short distance to the Railway Station.

- Immaculate Period Townhouse
- Spacious and Versatile Accommodation Arranged Over Five Floors
- · Family Room
- Two Reception Rooms
- Superb Dining Kitchen and Separate Utility.
- Five Double Bedrooms
- En-Suite Shower Room, WC and Dressing Room
- Two Bathrooms
- Sympathetically Renovated and Re-roofed
- Private Courtyard Garden with Living Wall