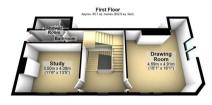

- Immaculate Period Townhouse
- Spacious and Versatile Accommodation Arranged Over Five Floors
- · Family Room
- Two Reception Rooms
- Superb Dining Kitchen and Separate Utility.
- Five Double Bedrooms
- En-Suite Shower Room, WC and Dressing Room
- Two Bathrooms
- Sympathetically Renovated and Re-roofed
- Private Courtyard Garden with Living Wall