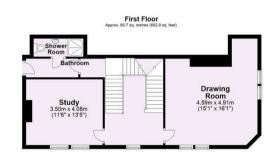

- Immaculate Period Townhouse
- Spacious and Versatile Accommodation Arranged Over Five Floors
- · Family Room
- Two Reception Rooms
- Superb Dining Kitchen and Separate Utility.
- Five Double Bedrooms
- En-Suite Shower Room, WC and Dressing Room
- Two Bathrooms
- Sympathetically Renovated and Re-roofed
- Private Courtyard Garden with Living Wall