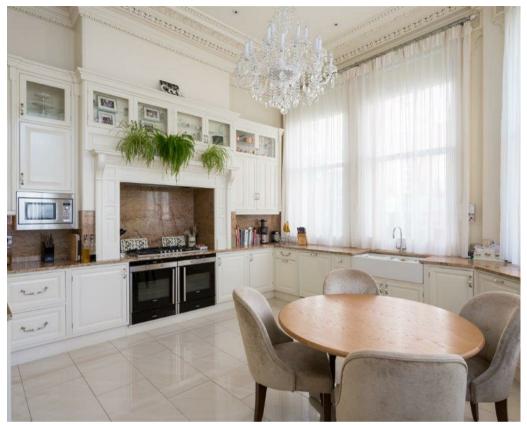

... ...

A beautifully presented GII\* LISTED PERIOD TOWNHOUSE built circa 1747, refurbished throughout to the highest of standards. Situated in an ENVIABLE LOCATION, off Micklegate within York City Walls just a short distance to the Railway Station.

- Immaculate Period Townhouse
- Spacious and Versatile Accommodation Arranged Over Five Floors
- · Family Room
- Two Reception Rooms
- Superb Dining Kitchen and Separate Utility.
- Five Double Bedrooms
- En-Suite Shower Room, WC and Dressing Room
- Two Bathrooms
- Sympathetically Renovated and Re-roofed
- Private Courtyard Garden with Living Wall