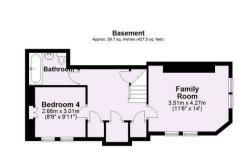

- Immaculate Period Townhouse
- Spacious and Versatile Accommodation Arranged Over Five Floors
- · Family Room
- Two Reception Rooms
- Superb Dining Kitchen and Separate Utility.
- Five Double Bedrooms
- En-Suite Shower Room, WC and Dressing Room
- Two Bathrooms
- Sympathetically Renovated and Re-roofed
- Private Courtyard Garden with Living Wall