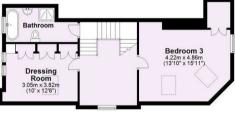

- Immaculate Period Townhouse
- Spacious and Versatile Accommodation Arranged Over Five Floors
- · Family Room
- Two Reception Rooms
- Superb Dining Kitchen and Separate Utility.
- Five Double Bedrooms
- En-Suite Shower Room, WC and Dressing Room
- Two Bathrooms
- Sympathetically Renovated and Re-roofed
- Private Courtyard Garden with Living Wall