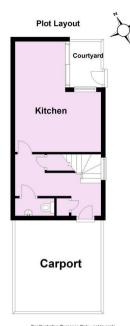

5 Marygate Mews, Bootham, York YO30 7EN

HUDSON MOODY A beautifully presented, newly built THREE STOREY TOWNHOUSE. Situated within an EXCLUSIVE DEVELOPMENT on Marygate, one of the most enviable locations in York. Benefiting from a secure, covered parking space

- Contemporary Three Storey End Townhouse
- Ground Floor WC
- Modern Kitchen Dining Room
- First Floor Living Room
- Double Bedroom
- Second Floor Double Bedroom with Balcony
- House Bathroom
- Off Street Parking with Electric Charging Point
- An Enviable Location a Short Walk to the Museum Gardens, City Centre, Local Cafes and the Minster
- No Onward Chain





For Illustrative Purposes Only - not to scale Plan produced using PlanUp.

## Guide Price £595,000

## **Tenure: Freehold**

**Council Tax Band: New Build** 















For Illustrative Purposes Only - not to scale Plan produced using PlanUp.

|                                             |   | Current                | Potential |
|---------------------------------------------|---|------------------------|-----------|
| /ery energy efficient - lower running costs |   |                        |           |
| (92 plus) A                                 |   |                        | 95        |
| (81-91) B                                   |   | 84                     |           |
| (69-80)                                     |   |                        |           |
| (55-68)                                     |   |                        |           |
| (39-54)                                     |   |                        |           |
| (21-38)