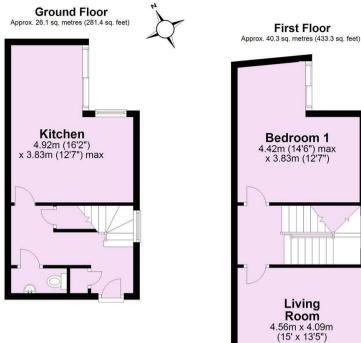

5 Marygate Mews, Bootham, York YO30 7EN

HUDSON MOODY A beautifully presented, newly built THREE STOREY TOWNHOUSE. Situated within an EXCLUSIVE DEVELOPMENT on Marygate, one of the most enviable locations in York. Benefiting from a secure, covered parking space

- Contemporary Three Storey End Townhouse
- Ground Floor WC
- Modern Kitchen Dining Room
- First Floor Living Room
- Double Bedroom
- Second Floor Double Bedroom with Balcony
- House Bathroom
- Off Street Parking with Electric Charging Point
- An Enviable Location a Short Walk to the Museum Gardens, City Centre, Local Cafes and the Minster
- No Onward Chain





For Illustrative Purposes Only - not to scale Plan produced using PlanUp.

## Guide Price £595,000

## **Tenure: Freehold**

**Council Tax Band: New Build** 















For Illustrative Purposes Only - not to scale Plan produced using PlanUp.

|                                             |   | Current                | Potential |
|---------------------------------------------|---|------------------------|-----------|
| /ery energy efficient - lower running costs |   |                        |           |
| (92 plus) A                                 |   |                        | 95        |
| (81-91) B                                   |   | 84                     |           |
| (69-80)                                     |   |                        |           |
| (55-68)