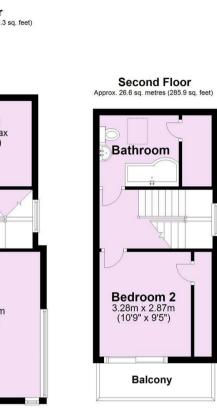

5 Marygate Mews, Bootham, York YO30 7EN

HUDSON MOODY A beautifully presented, newly built THREE STOREY TOWNHOUSE. Situated within an EXCLUSIVE DEVELOPMENT on Marygate, one of the most enviable locations in York. Benefiting from a secure, covered parking space

- Contemporary Three Storey End Townhouse
- Ground Floor WC
- Modern Kitchen Dining Room
- First Floor Living Room
- Double Bedroom
- Second Floor Double Bedroom with Balcony
- House Bathroom
- Off Street Parking with Electric Charging Point
- An Enviable Location a Short Walk to the Museum Gardens, City Centre, Local Cafes and the Minster
- No Onward Chain





For Illustrative Purposes Only - not to scale Plan produced using PlanUp.

## Guide Price £595,000

## **Tenure: Freehold**

**Council Tax Band: New Build** 















For Illustrative Purposes Only - not to scale Plan produced using PlanUp.

|                                             |   | Current                | Potential |
|---------------------------------------------|---|------------------------|-----------|
| /ery energy efficient - lower running costs |   |                        |           |
| (92 plus) A                                 |   |                        | 95        |
| (81-91) B                                   |   | 84                     |           |
| (69-80)                                     |   |                        |           |
| (55-68)