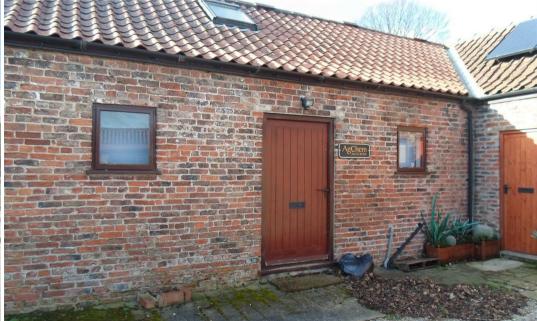

## Fold Court Buttercrambe Estate Stamford Bridge YO41 1XU

Rent: £400 PCM

**Deposit:** 

Furnishing: Not specified

**Council Tax Band:** 

- Office To Let
- Rural Environment
- EPC Band E

- Restored Farm Building
- Mains Water & Electric

Fold Court, located on the Buttercrambe Estate near Stamford Bridge, is a series of farm buildings that have been converted into comfortable and affordable office and workshop space. The facilities allow occupiers to work effectively in a rural environment with outstanding views of the surrounding countryside. The conversion has maintained the look and feel of the original Fold Yard since its restoration.