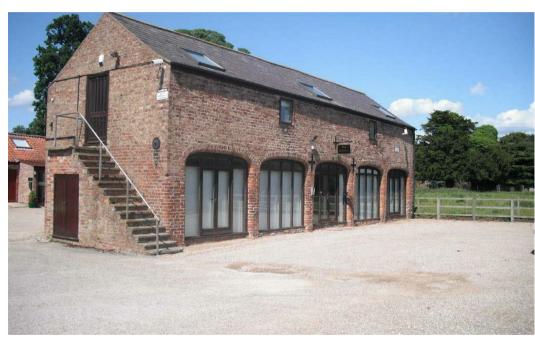

## Fold Court Buttercrambe Estate Stamford Bridge YO41 1XU

Rent: £400 PCM

**Deposit:** 

Furnishing: Not specified

**Council Tax Band:** 

- Office To Let
- Rural Environment
- EPC Band E

- Restored Farm Building
- Mains Water & Electric

Fold Court, located on the Buttercrambe Estate near Stamford Bridge, is a series of farm buildings that have been converted into comfortable and affordable office and workshop space. The facilities allow occupiers to work effectively in a rural environment with outstanding views of the surrounding countryside. The conversion has maintained the look and feel of the original Fold Yard since its restoration.