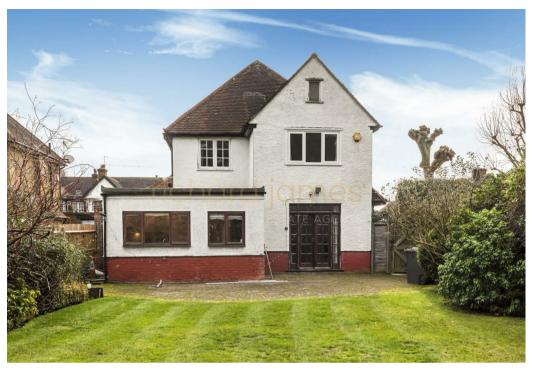

#### **Property Description**

A wonderful opportunity to purchase this chain free detached family home set within easy reach of the amenities at Mill Hill Broadway.

Spread over 2084 sq ft/194 sqm, the house is well laid out over two floors offering scope to an incoming purchaser to extend, if necessary and subject to the usual necessary consents.

Currently there are Four Bedrooms, a large family Bathroom, fully fitted Kitchen/Breakfast Room, Two Reception Rooms, Utility Room, Garage and guest Wc.

Externally there is off street parking and a wonderful westerly facing mature garden which extends to approximately 82'/25m.