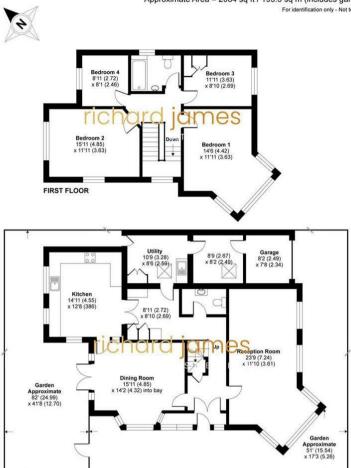

#### Woodcroft Avenue, London, NW7

Approximate Area = 2084 sq ft / 193.6 sq m (includes garage) For identification only - Not to scale

As agents we have not tested any apparatus, equipment, fixtures, fittings or services, and so cannot verify that they are in working order or fit for the purpose. As a buyer you are advised to obtain verification from your Solicitor/Conveyancer or Surveyor, if there are any points of particular importance to you. Reference to the tenure of the property is based on information given to us by the seller, as we well not have had sight of the title documents. You are advised to obt ain verification from your Solicitor/Conveyancer. Before viewing a property, do please check with us as to its availability, and also request clarification or information on any points of particular interest to you, to save you any possible wasted journeys. Also, photographs are for illustration only and may depict items which are not for sale or included in the sale of the property. All sizes are approximate; all dimensions include wardrobe space where applicable. While we believe that the area of the property has been accurately calculated, any prospective buyer who considers this feature to be particular important is strongly recommended to have the site measurements checked by their own surveyor before submitting an offer to purchase.