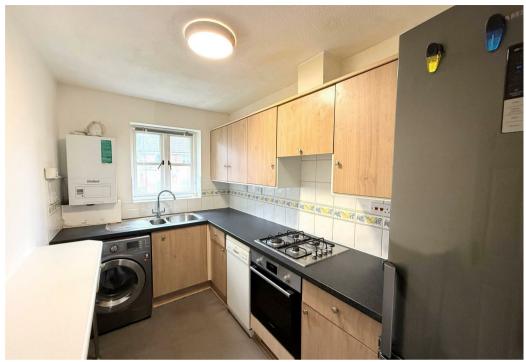

The remainder of the accommodation comprises a Reception Room, Kitchen and Bathroom.

Benefits include allocated off street parking and an entryphone system.

Available on an Unfurnished basis.

Council Tax Band D.