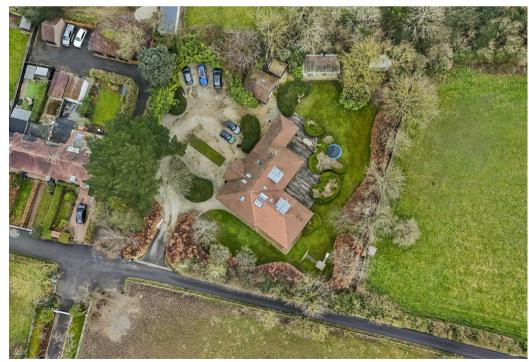

Nestled within generous grounds of approximately two-thirds of an acre, the property boasts beautifully landscaped gardens, a separate quest house, ample off street parking complete with EV charging point, all securely enclosed by gates.

The property has been extensively refurbished by the current owners and now offers 3917 sq ft/363.9 sq m of bright, spacious and versatile living accommodation which allows for as many as Five Bedrooms with Four Bathrooms (3 of which are en suite).