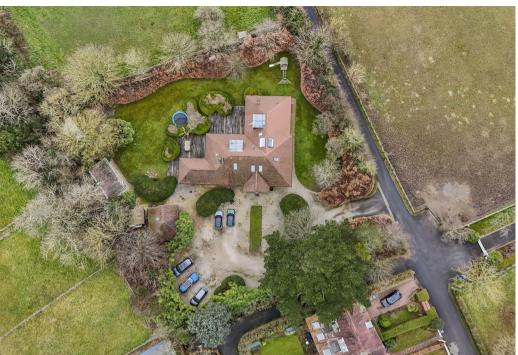

Nestled within generous grounds of approximately two-thirds of an acre, the property boasts beautifully landscaped gardens, a separate quest house, ample off street parking complete with EV charging point, all securely enclosed by gates.

The property has been extensively refurbished by the current owners and now offers 3917 sq ft/363.9 sq m of bright, spacious and versatile living accommodation which allows for as many as Five Bedrooms with Four Bathrooms (3 of which are en suite).