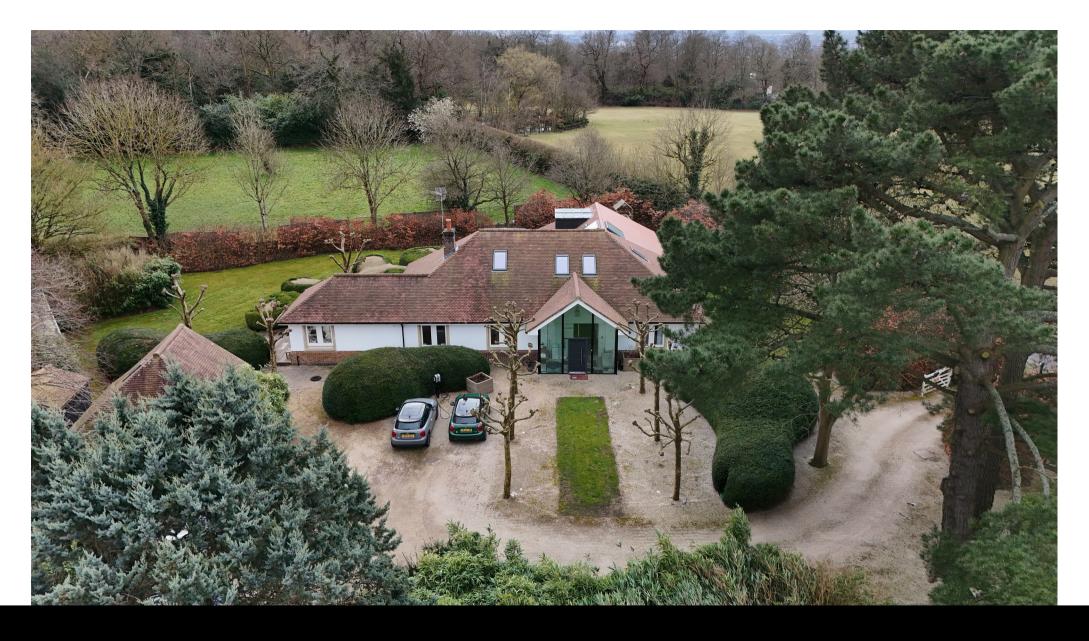

## **Property Description**

A rare opportunity to acquire this stunning contemporary detached residence, built circa 2004 located in one of Mill Hill's most sought after locations, surrounded by greenery on all sides

Nestled within generous grounds of approximately two-thirds of an acre, the property boasts beautifully landscaped gardens, a separate quest house, ample off street parking complete with EV charging point, all securely enclosed by gates.

The property has been extensively refurbished by the current owners and now offers 3917 sq ft/363.9 sq m of bright, spacious and versatile living accommodation which allows for as many as Five Bedrooms with Four Bathrooms (3 of which are en suite).

## **Key Features**

- CONTEMPORARY DETACHED
- SOUGHT AFTER CUL DE SAC LOCATION
- 3917 SQFT / 363.9 SQ M
- TWO THIRDS OF AN ACRE
- GUEST WC

- GATED OFF STREET PARKING FOR SEVERAL CARS
- GUEST HOUSE
- LANDSCAPED GARDENS
- RURAL LOCATION