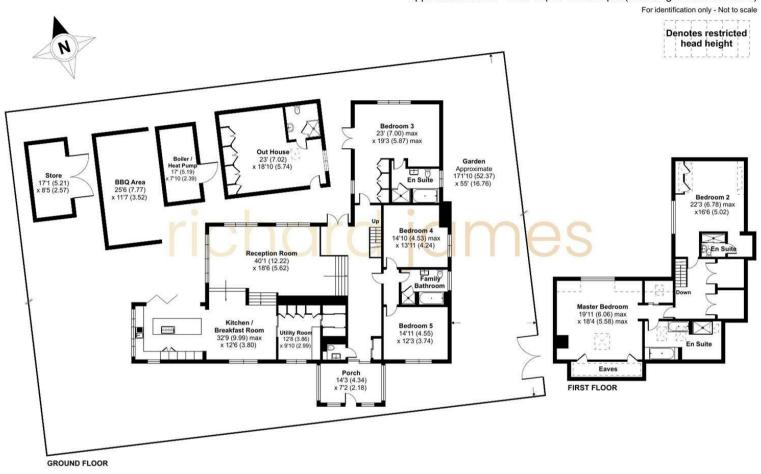

The property has been extensively refurbished by the current owners and now offers 3917 sq ft/363.9 sq m of bright, spacious and versatile living accommodation which allows for as many as Five Bedrooms with Four Bathrooms (3 of which are en suite).

Key features include a stylish Kitchen/Breakfast Room, double Reception Room, guest WC and Utility Room.

Whilst sitting in this semi rural location the house is ideally located close to Mill Hill Broadway with its variety of restaurants, cafés, and shops, as well as easy access to the Thameslink Station and local bus routes. Several highly regarded schools are within close proximity, including Mill Hill School, Haberdshers' and North London Collegiate.

## Approximate Area = 3917 sq ft / 363.9 sq m (including limited use area)

Floor plan produced in accordance with RICS Property Measurement 2nd Edition, Incorporating International Property Measurement Standards (IPMS2 Residential). @nxchecom 2025. Produced for Richard James Estate Agents Ltd. REF: 1261951