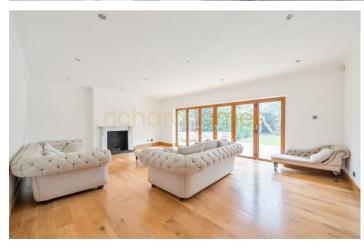

## **Property Description**

Nestled behind gates is this impressive double fronted detached family home set on one of Elstree's most sought after roads within easy reach of the Thameslink Station, places of worship and the ample shopping facilities of both the High Street and Boulevard.

The house is arranged over 4175 sq ft/387.8 sq m and provides fantastic living space on a generous scale to include Principal Bedroom with en-suite Dressing Room and Bathroom, Six further Bedrooms, Three Reception Rooms, modern fully fitted Kitchen/Breakfast Room, Dining/Conservatory. large Entrance Hall, Utility Room and guest Wc.

## **Key Features**

- DOUBLE FRONTED DETACHED FAMILY HOME
- SEVEN BEDROOMS
- MODERN KITCHEN/BREAKFAST ROOM
- OFF STREET PARKING BEHIND ELECTRIC GATES
- WITHIN APPROX 0.5 MILE TO THE STATION

- 4175 SQ FT/387.8 SQ M
- FOUR BATHROOMS
- THREE RECEPTION ROOMS + DINING/CONSERVATORY
- APPROX 95' REAR GARDEN
- CLOSE TO FIRST CLASS SCHOOLING