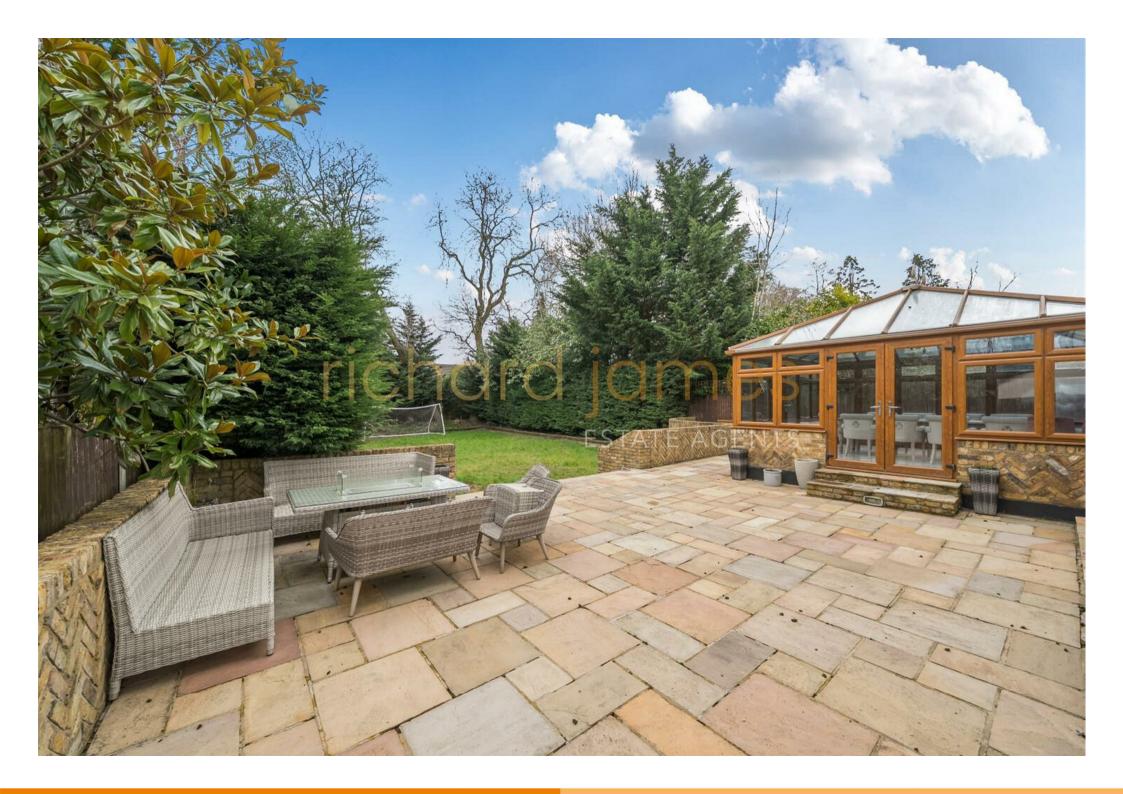

Externally there is a large driveway providing ample off street parking and a large landscaped rear Garden.

Deacons Hill is surrounded by open countryside and mature woodland as well as having excellent transport links into the city and Home Counties. Elstree & Borehamwood Train Station offers a fast train services taking you to Kings Cross St Pancras International in 20 minutes and Gatwick International Airport in 1 hour and 15 minutes, while the nearby A1, M1, M25 and A406 providing fantastic connections out of and around London including Heathrow International Airport in around 30 minutes.

## **Key Features**

- DOUBLE FRONTED DETACHED FAMILY HOME
- SEVEN BEDROOMS
- MODERN KITCHEN/BREAKFAST ROOM
- OFF STREET PARKING BEHIND ELECTRIC GATES
- WITHIN APPROX 0.5 MILE TO THE STATION

- 4175 SQ FT/387.8 SQ M
- FOUR BATHROOMS
- THREE RECEPTION ROOMS + DINING/CONSERVATORY
- APPROX 95' REAR GARDEN
- CLOSE TO FIRST CLASS SCHOOLING