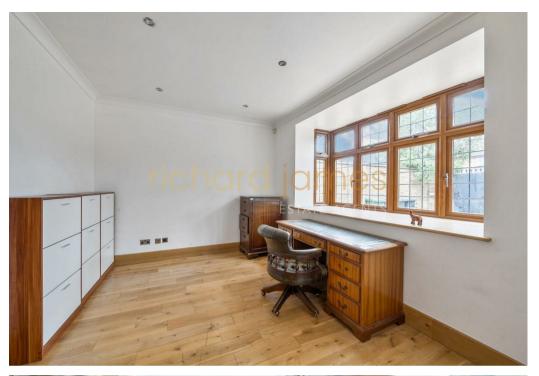

The house is arranged over 4175 sq ft/387.8 sq m and provides fantastic living space on a generous scale to include Principal Bedroom with en-suite Dressing Room and Bathroom, Six further Bedrooms, Three Reception Rooms, modern fully fitted Kitchen/Breakfast Room, Dining/Conservatory. large Entrance Hall, Utility Room and guest Wc.

## **Key Features**

- DOUBLE FRONTED DETACHED FAMILY HOME
- SEVEN BEDROOMS
- MODERN KITCHEN/BREAKFAST ROOM
- OFF STREET PARKING BEHIND ELECTRIC GATES
- WITHIN APPROX 0.5 MILE TO THE STATION

- 4175 SQ FT/387.8 SQ M
- FOUR BATHROOMS
- THREE RECEPTION ROOMS + DINING/CONSERVATORY
- APPROX 95' REAR GARDEN
- CLOSE TO FIRST CLASS SCHOOLING