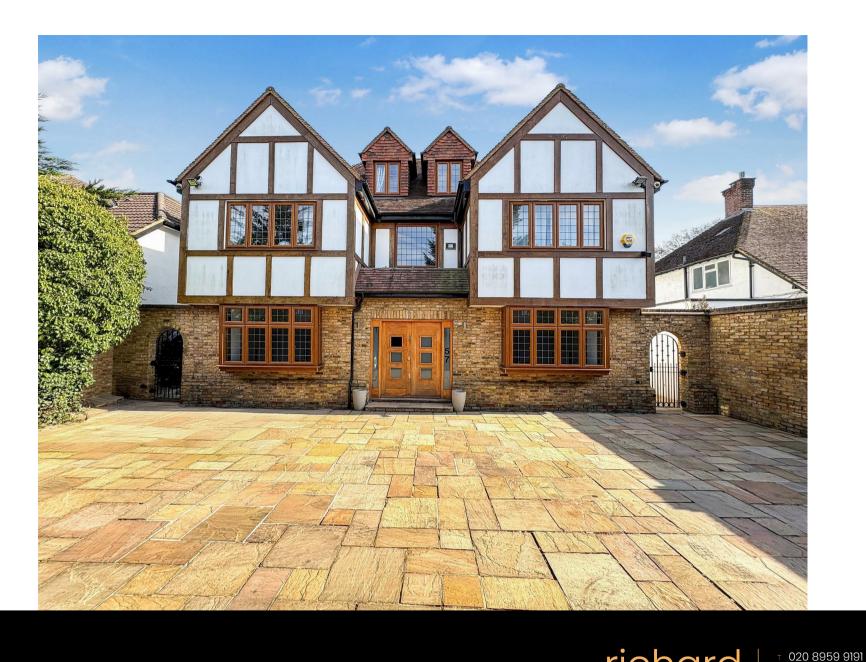

57 Deacons Hill Road, WD6 3HZ £2,250,000

## **Property Description**

Nestled behind gates is this impressive double fronted detached family home set on one of Elstree's most sought after roads within easy reach of the Thameslink Station, places of worship and the ample shopping facilities of both the High Street and Boulevard.

The house is arranged over 4175 sq ft/387.8 sq m and provides fantastic living space on a generous scale to include Principal Bedroom with en-suite Dressing Room and Bathroom, Six further Bedrooms, Three Reception Rooms, modern fully fitted Kitchen/Breakfast Room, Dining/Conservatory. large Entrance Hall, Utility Room and guest Wc.

## **Key Features**

- DOUBLE FRONTED DETACHED FAMILY HOME
- SEVEN BEDROOMS
- MODERN KITCHEN/BREAKFAST ROOM
- OFF STREET PARKING BEHIND ELECTRIC GATES
- WITHIN APPROX 0.5 MILE TO THE STATION

- 4175 SQ FT/387.8 SQ M
- FOUR BATHROOMS
- THREE RECEPTION ROOMS + DINING/CONSERVATORY
- APPROX 95' REAR GARDEN
- CLOSE TO FIRST CLASS SCHOOLING