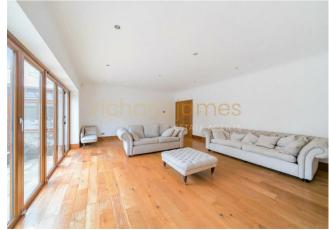

## **Property Description**

Nestled behind gates is this impressive double fronted detached family home set on one of Elstree's most sought after roads within easy reach of the Thameslink Station, places of worship and the ample shopping facilities of both the High Street and Boulevard.

The house is arranged over 4175 sq ft/387.8 sq m and provides fantastic living space on a generous scale to include Principal Bedroom with en-suite Dressing Room and Bathroom, Six further Bedrooms, Three Reception Rooms, modern fully fitted Kitchen/Breakfast Room, Dining/Conservatory. large Entrance Hall, Utility Room and guest Wc.

## **Key Features**

- DOUBLE FRONTED DETACHED FAMILY HOME
- SEVEN BEDROOMS
- MODERN KITCHEN/BREAKFAST ROOM
- OFF STREET PARKING BEHIND ELECTRIC GATES
- WITHIN APPROX 0.5 MILE TO THE STATION

- 4175 SQ FT/387.8 SQ M
- FOUR BATHROOMS
- THREE RECEPTION ROOMS + DINING/CONSERVATORY
- APPROX 95' REAR GARDEN
- CLOSE TO FIRST CLASS SCHOOLING