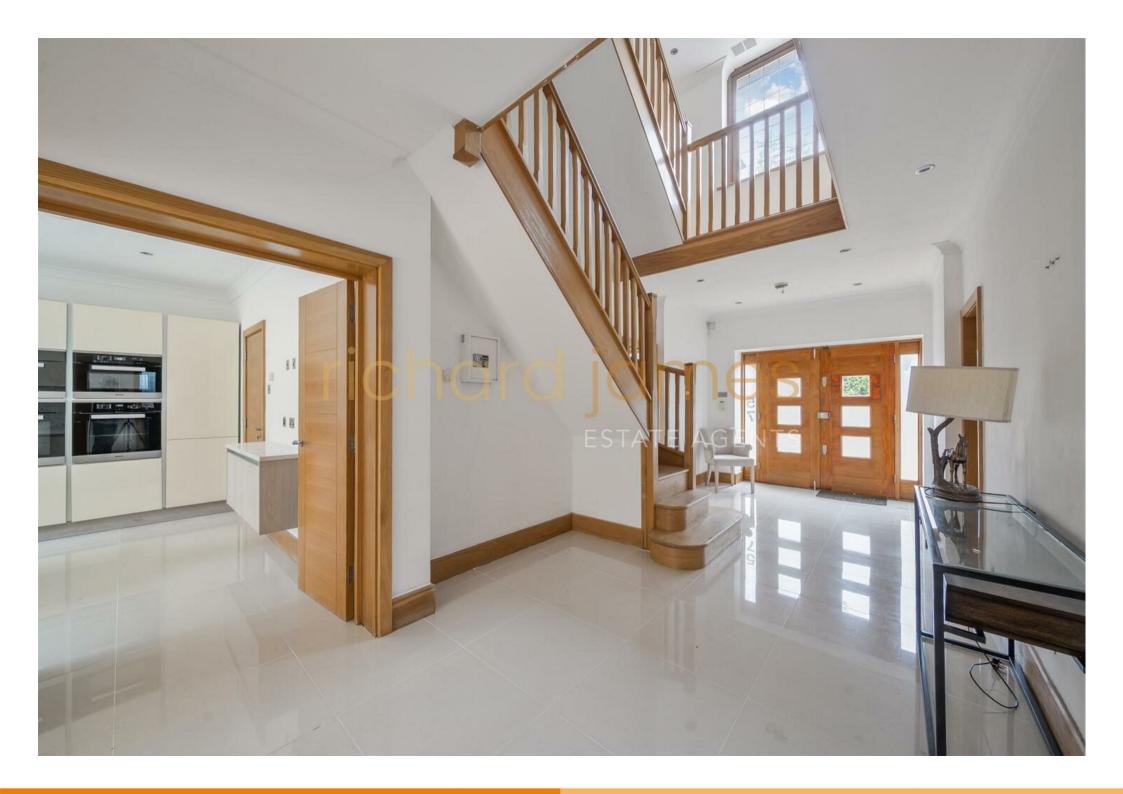

The house is arranged over 4175 sq ft/387.8 sq m and provides fantastic living space on a generous scale to include Principal Bedroom with en-suite Dressing Room and Bathroom, Six further Bedrooms, Three Reception Rooms, modern fully fitted Kitchen/Breakfast Room, Dining/Conservatory. large Entrance Hall, Utility Room and guest Wc.

## **Key Features**

- DOUBLE FRONTED DETACHED FAMILY HOME
- SEVEN BEDROOMS
- MODERN KITCHEN/BREAKFAST ROOM
- OFF STREET PARKING BEHIND ELECTRIC GATES
- WITHIN APPROX 0.5 MILE TO THE STATION

- 4175 SQ FT/387.8 SQ M
- FOUR BATHROOMS
- THREE RECEPTION ROOMS + DINING/CONSERVATORY
- APPROX 95' REAR GARDEN
- CLOSE TO FIRST CLASS SCHOOLING