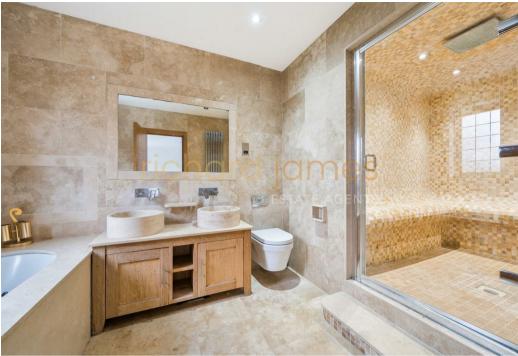

The house is arranged over 4175 sq ft/387.8 sq m and provides fantastic living space on a generous scale to include Principal Bedroom with en-suite Dressing Room and Bathroom, Six further Bedrooms, Three Reception Rooms, modern fully fitted Kitchen/Breakfast Room, Dining/Conservatory. large Entrance Hall, Utility Room and guest Wc.

## **Key Features**

- DOUBLE FRONTED DETACHED FAMILY HOME
- SEVEN BEDROOMS
- MODERN KITCHEN/BREAKFAST ROOM
- OFF STREET PARKING BEHIND ELECTRIC GATES
- WITHIN APPROX 0.5 MILE TO THE STATION

- 4175 SQ FT/387.8 SQ M
- FOUR BATHROOMS
- THREE RECEPTION ROOMS + DINING/CONSERVATORY
- APPROX 95' REAR GARDEN
- CLOSE TO FIRST CLASS SCHOOLING