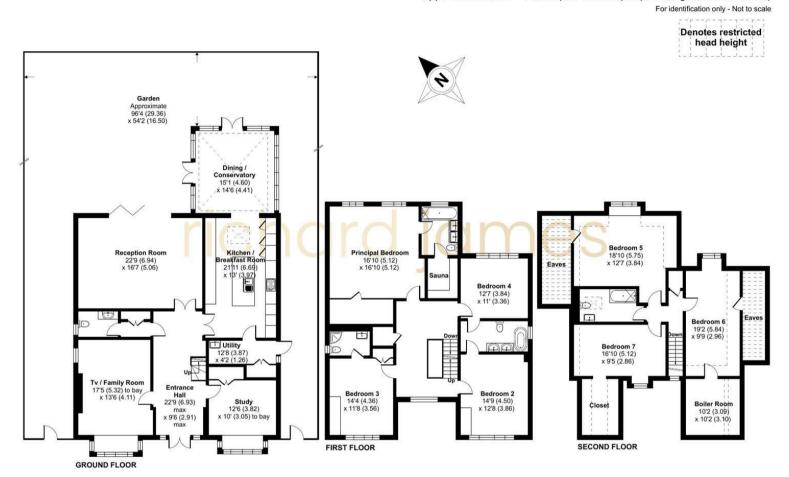

The house is arranged over 4175 sq ft/387.8 sq m and provides fantastic living space on a generous scale to include Principal Bedroom with en-suite Dressing Room and Bathroom, Six further Bedrooms, Three Reception Rooms, modern fully fitted Kitchen/Breakfast Room, Dining/Conservatory. large Entrance Hall, Utility Room and guest Wc.

## **Key Features**

- DOUBLE FRONTED DETACHED FAMILY HOME
- SEVEN BEDROOMS
- MODERN KITCHEN/BREAKFAST ROOM
- OFF STREET PARKING BEHIND ELECTRIC GATES
- WITHIN APPROX 0.5 MILE TO THE STATION

- 4175 SQ FT/387.8 SQ M
- FOUR BATHROOMS
- THREE RECEPTION ROOMS + DINING/CONSERVATORY
- APPROX 95' REAR GARDEN
- CLOSE TO FIRST CLASS SCHOOLING

#### Approximate Area = 4175 sq ft / 387.8 sq m (including limited use area)

Floor plan produced in accordance with RICS Property Measurement 2nd Edition, Incorporating International Property Measurement Standards (IPMS2 Residential). ©nxchecom 2025. Produced for Richard James Estate Agents Ltd. REF: 1261893