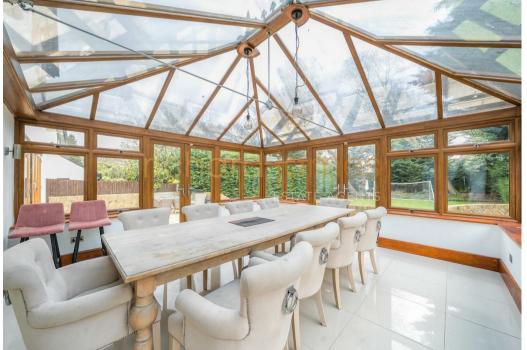

The house is arranged over 4175 sq ft/387.8 sq m and provides fantastic living space on a generous scale to include Principal Bedroom with en-suite Dressing Room and Bathroom, Six further Bedrooms, Three Reception Rooms, modern fully fitted Kitchen/Breakfast Room, Dining/Conservatory. large Entrance Hall, Utility Room and guest Wc.

## **Key Features**

- DOUBLE FRONTED DETACHED FAMILY HOME
- SEVEN BEDROOMS
- MODERN KITCHEN/BREAKFAST ROOM
- OFF STREET PARKING BEHIND ELECTRIC GATES
- WITHIN APPROX 0.5 MILE TO THE STATION

- 4175 SQ FT/387.8 SQ M
- FOUR BATHROOMS
- THREE RECEPTION ROOMS + DINING/CONSERVATORY
- APPROX 95' REAR GARDEN
- CLOSE TO FIRST CLASS SCHOOLING