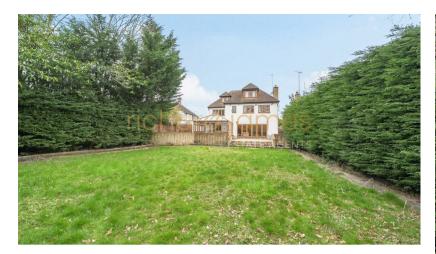

Externally there is a large driveway providing ample off street parking and a large landscaped rear Garden.

Deacons Hill is surrounded by open countryside and mature woodland as well as having excellent transport links into the city and Home Counties. Elstree & Borehamwood Train Station offers a fast train services taking you to Kings Cross St Pancras International in 20 minutes and Gatwick International Airport in 1 hour and 15 minutes, while the nearby A1, M1, M25 and A406 providing fantastic connections out of and around London including Heathrow International Airport in around 30 minutes.

## **Key Features**

- DOUBLE FRONTED DETACHED FAMILY HOME
- SEVEN BEDROOMS
- MODERN KITCHEN/BREAKFAST ROOM
- OFF STREET PARKING BEHIND ELECTRIC GATES
- WITHIN APPROX 0.5 MILE TO THE STATION

- 4175 SQ FT/387.8 SQ M
- FOUR BATHROOMS
- THREE RECEPTION ROOMS + DINING/CONSERVATORY
- APPROX 95' REAR GARDEN
- CLOSE TO FIRST CLASS SCHOOLING