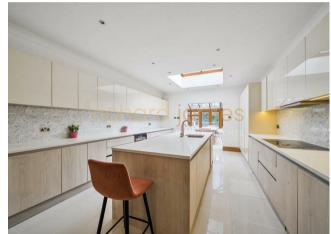

The house is arranged over 4175 sq ft/387.8 sq m and provides fantastic living space on a generous scale to include Principal Bedroom with en-suite Dressing Room and Bathroom, Six further Bedrooms, Three Reception Rooms, modern fully fitted Kitchen/Breakfast Room, Dining/Conservatory. large Entrance Hall, Utility Room and guest Wc.

## **Key Features**

- DOUBLE FRONTED DETACHED FAMILY HOME
- SEVEN BEDROOMS
- MODERN KITCHEN/BREAKFAST ROOM
- OFF STREET PARKING BEHIND ELECTRIC GATES
- WITHIN APPROX 0.5 MILE TO THE STATION

- 4175 SQ FT/387.8 SQ M
- FOUR BATHROOMS
- THREE RECEPTION ROOMS + DINING/CONSERVATORY
- APPROX 95' REAR GARDEN
- CLOSE TO FIRST CLASS SCHOOLING