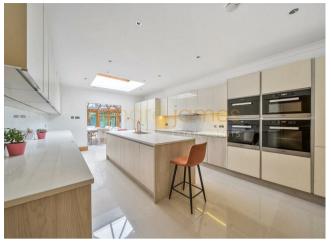

The house is arranged over 4175 sq ft/387.8 sq m and provides fantastic living space on a generous scale to include Principal Bedroom with en-suite Dressing Room and Bathroom, Six further Bedrooms, Three Reception Rooms, modern fully fitted Kitchen/Breakfast Room, Dining/Conservatory. large Entrance Hall, Utility Room and guest Wc.

## **Key Features**

- DOUBLE FRONTED DETACHED FAMILY HOME
- SEVEN BEDROOMS
- MODERN KITCHEN/BREAKFAST ROOM
- OFF STREET PARKING BEHIND ELECTRIC GATES
- WITHIN APPROX 0.5 MILE TO THE STATION

- 4175 SQ FT/387.8 SQ M
- FOUR BATHROOMS
- THREE RECEPTION ROOMS + DINING/CONSERVATORY
- APPROX 95' REAR GARDEN
- CLOSE TO FIRST CLASS SCHOOLING