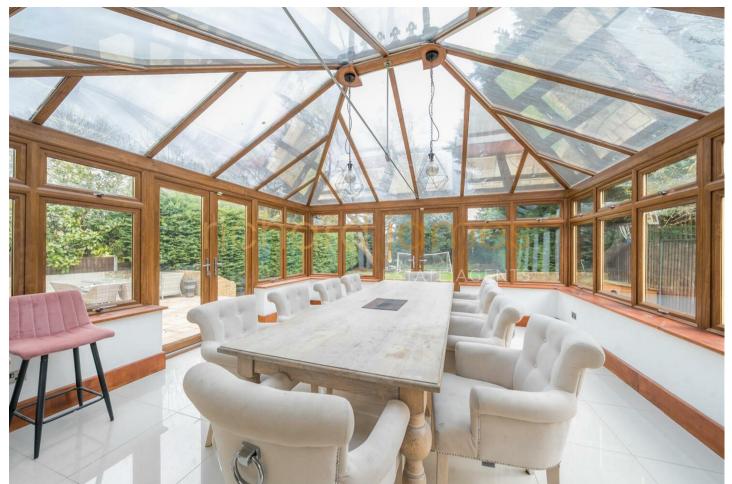

The house is arranged over 4175 sq ft/387.8 sq m and provides fantastic living space on a generous scale to include Principal Bedroom with en-suite Dressing Room and Bathroom, Six further Bedrooms, Three Reception Rooms, modern fully fitted Kitchen/Breakfast Room, Dining/Conservatory. large Entrance Hall, Utility Room and guest Wc.

## **Key Features**

- DOUBLE FRONTED DETACHED FAMILY HOME
- SEVEN BEDROOMS
- MODERN KITCHEN/BREAKFAST ROOM
- OFF STREET PARKING BEHIND ELECTRIC GATES
- WITHIN APPROX 0.5 MILE TO THE STATION

- 4175 SQ FT/387.8 SQ M
- FOUR BATHROOMS
- THREE RECEPTION ROOMS + DINING/CONSERVATORY
- APPROX 95' REAR GARDEN
- CLOSE TO FIRST CLASS SCHOOLING