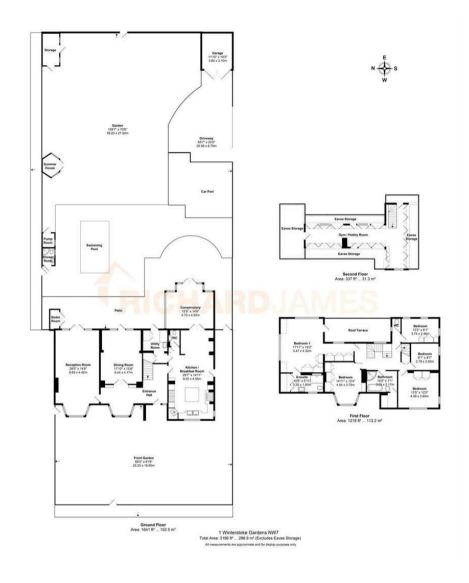

## **Property Description**

Available for the first time since 1977, in this hidden gem of a location, is this handsome double fronted detached family home, built in 1912 and now offered for sale with no upper chain.

This fine home sits on a plot in excess of 1/3 acre and retains many endearing original features with great potential to extend if necessary and sold with the benefit of full planning.

Available for the first time since 1977, in this hidden gem of a location, is this handsome double fronted detached family home, built in 1912 and now offered for sale with no upper chain.

## **Key Features**

- FIVE BEDROOMS
- DINING ROOM
- CONSERVATORY
- GUEST WC
- OFF STREET PARKING & GARAGE

- RECEPTION ROOM
- KITCHEN/BREAKFAST ROOM
- UTILITY ROOM
- OUTDOOR SWIMMING POOL
- PLANNING PERMISSION TO EXTEND