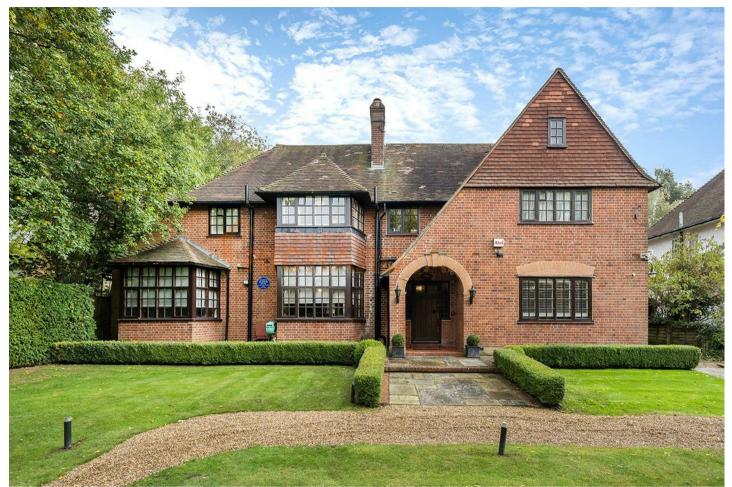

## **Property Description**

Available for the first time since 1977, in this hidden gem of a location, is this handsome double fronted detached family home, built in 1912 and now offered for sale with no upper chain.

This fine home sits on a plot in excess of 1/3 acre and retains many endearing original features with great potential to extend if necessary and sold with the benefit of full planning.

Available for the first time since 1977, in this hidden gem of a location, is this handsome double fronted detached family home, built in 1912 and now offered for sale with no upper chain.