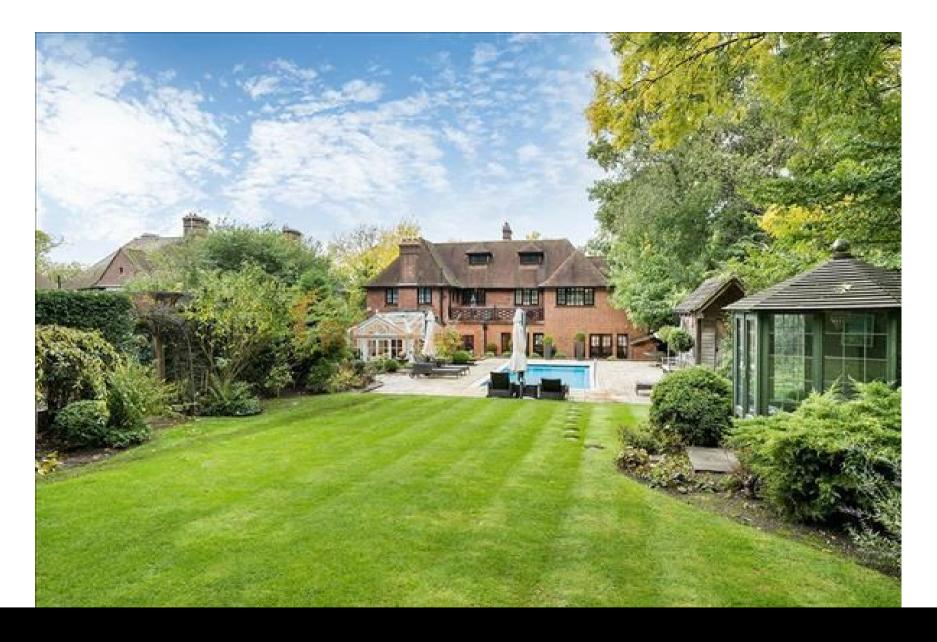

## **Property Description**

Available for the first time since 1977, in this hidden gem of a location, is this handsome double fronted detached family home, built in 1912 and now offered for sale with no upper chain.

This fine home sits on a plot in excess of 1/3 acre and retains many endearing original features with great potential to extend if necessary and sold with the benefit of full planning.

Available for the first time since 1977, in this hidden gem of a location, is this handsome double fronted detached family home, built in 1912 and now offered for sale with no upper chain.

## **Key Features**

- FIVE BEDROOMS
- DINING ROOM
- CONSERVATORY
- GUEST WC
- OFF STREET PARKING & GARAGE

- RECEPTION ROOM
- KITCHEN/BREAKFAST ROOM
- UTILITY ROOM
- OUTDOOR SWIMMING POOL
- PLANNING PERMISSION TO EXTEND