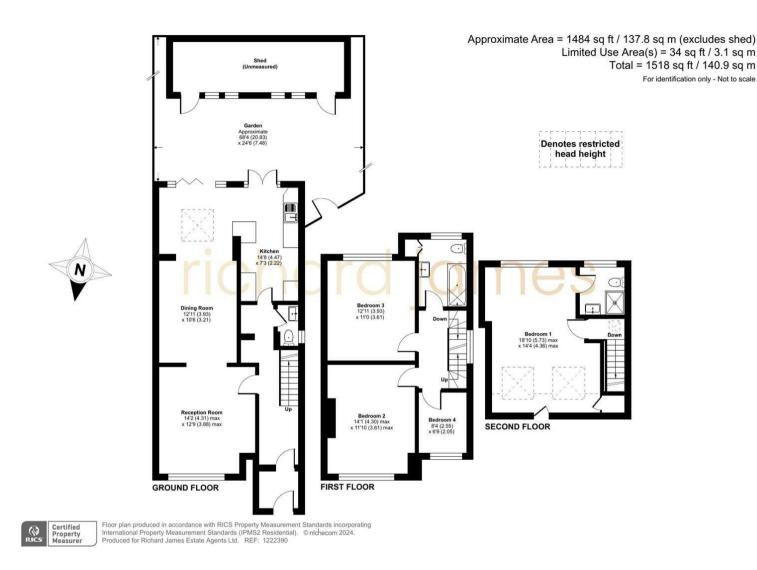

## **Property Description**

A well presented semi detached family house situated within close proximity of popular local schools including Mathilda Marks Kennedy and Deansbrook Junior School.

Arranged over three floors, 1518 sq ft and 140.9 sq m the accommodation is comprised of a wonderful Principal Bedroom with en-suite Shower room, Three Bedrooms, Family Bathroom, Kitchen/Breakfast Room, Double Reception Rooms and guest Wc.

## **Key Features**

- SEMI DETACHED HOUSE
- TWO BATHROOMS (ONE EN-SUITE)
- GUEST WC
- SOUTH FACING REAR GARDEN
- POTENTIAL TO EXTEND FURTHER (STPP)

- FOUR BEDROOMS
- FULLY FITTED KITCHEN
- LARGE RECEPTION/DINING ROOM
- OFF STREET PARKING
- APPROX 0.8 MILE TO THE BROADWAY