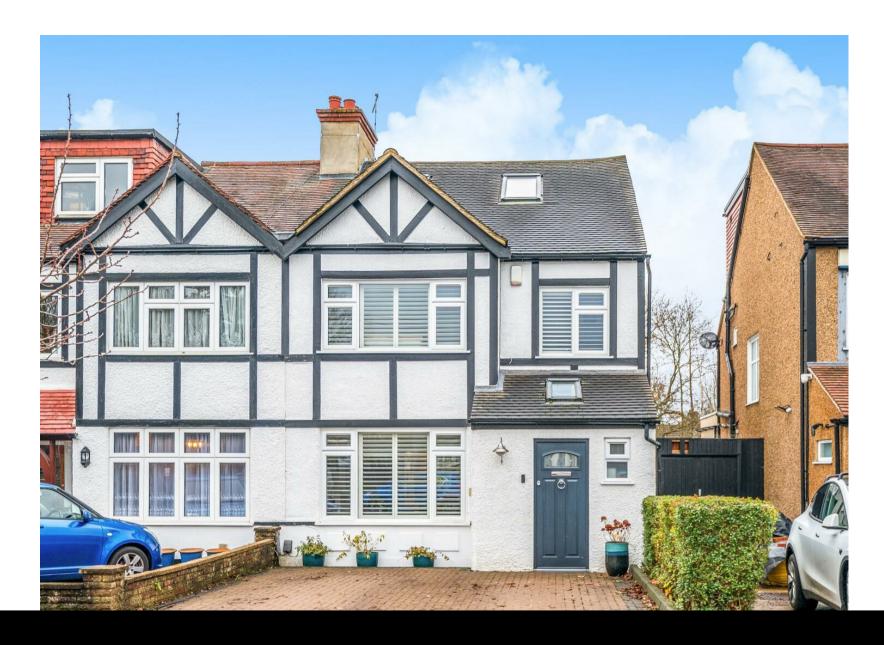

**151 Hale Drive, NW7 3EJ** £850,000

## **Property Description**

A well presented semi detached family house situated within close proximity of popular local schools including Mathilda Marks Kennedy and Deansbrook Junior School.

Arranged over three floors, 1518 sq ft and 140.9 sq m the accommodation is comprised of a wonderful Principal Bedroom with en-suite Shower room, Three Bedrooms, Family Bathroom, Kitchen/Breakfast Room, Double Reception Rooms and guest Wc.

## **Key Features**

- SEMI DETACHED HOUSE
- TWO BATHROOMS (ONE EN-SUITE)
- GUEST WC
- SOUTH FACING REAR GARDEN
- POTENTIAL TO EXTEND FURTHER (STPP)

- FOUR BEDROOMS
- FULLY FITTED KITCHEN
- LARGE RECEPTION/DINING ROOM
- OFF STREET PARKING
- APPROX 0.8 MILE TO THE BROADWAY