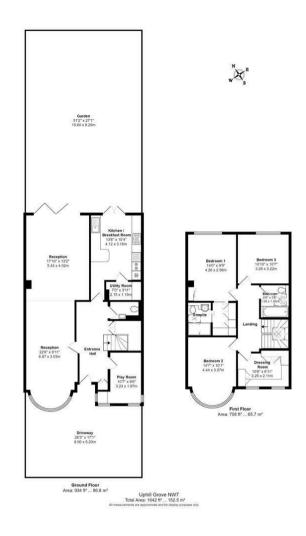

## **Property Description**

A well presented Four Bedroom Detached family house, located in one of Mill Hill's most sought-after turnings set within ¼ mile of Mill Hill Broadway with its numerous shops, restaurants, and Thameslink station.

The accommodation comprises a Master Bedroom suite with an En-Suite shower room and walk-in wardrobe, three further Bedrooms, a family Bathroom, a stunning Kitchen/Breakfast Room with fully integrated appliances, Utility Room, Double Reception Room, Play Room/Office, and a Guest Wc.

Benefits include off-street parking for two cars and a landscaped rear garden.

Available on an Unfurnished basis.

Council Tax Band F.

Sole Agent.

## **Key Features**

- DETACHED FAMILY HOUSE
- TWO RECEPTION ROOMS
- TWO BATHROOMS (ONE EN-SUITE)
- OFF STREET PARKING
- UNFURNISHED

- FOUR BEDROOMS
- KITCHEN/BREAKFAST ROOM
- SECLUDED GARDEN
- DOUBLE GLAZING
- COUNCIL TAX BAND F