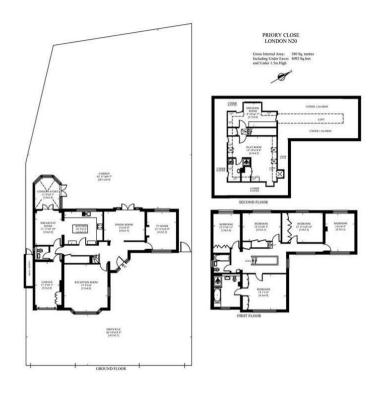

## **Property Description**

An impressive six bedroom, Three bathroom (two en suite) detached family home situated in sought after cul-de-sac in the heart of Totteridge, providing extensive family accommodation arranged over three floors, with mature landscaped rear garden, off street parking and garage.

Situated in this quiet cul-de-sac in the heart of Totteridge, within easy reach of all amenities including Northern Line tube at Whetstone, is this refurbished detached family property, offering extensive accommodation.