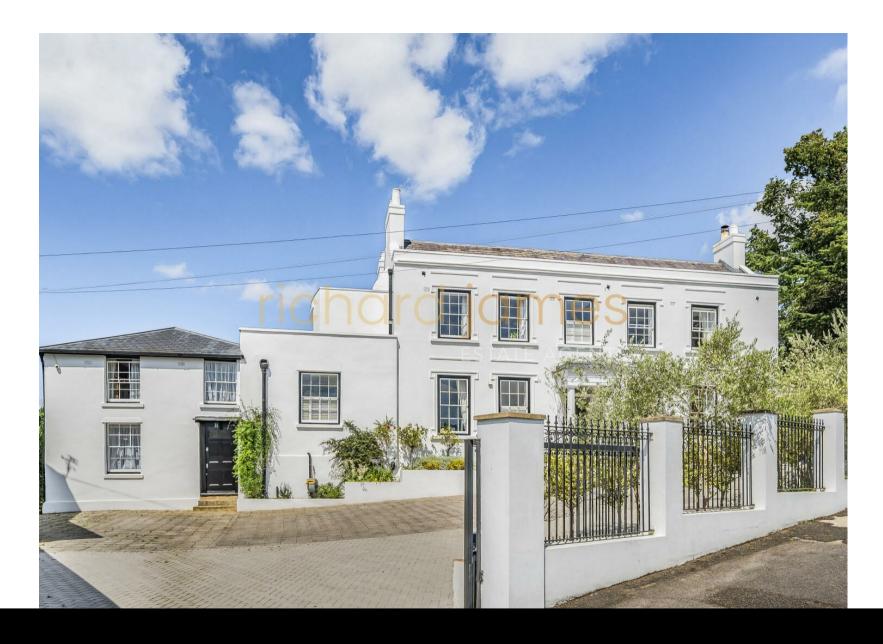

## **Property Description**

A rare opportunity to purchase this magnificent Grade II listed Georgian detached family home originally built in 1786 and later remodelled (1930s) in part by the celebrated architect Berthold Lubetkin, located towards the summit of Hammers Lane giving wonderful views over London and within the boundary of Mill Hill Village.

Set in generous grounds of approximately 1.75 acres features include landscaped Garden with Treehouse, Tennis Court, Swimming Pool with retractable cover, Orchard and ample off street parking complete with EV charging point set behind electric Gates.

The house has been extensively refurbished by the current owners and over 4531 sq ft/420.9 sq m the bright accommodation includes a Kitchen/Breakfast Room, Drawing Room with wood burning Stove and both formal and informal entertaining areas with folding doors onto the Garden from both the Drawing Room and Dining Room . There are Four Bedrooms in the main body of the house with an additional wing complete with its own front door allowing for self contained guest/staff/teenage accommodation.