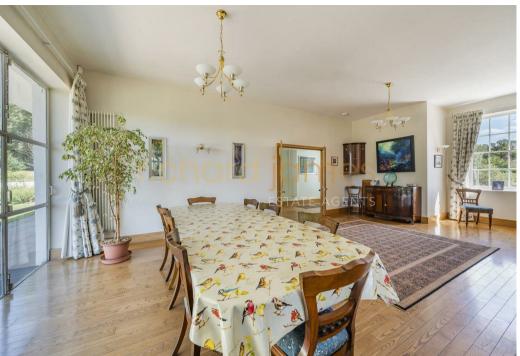

The house has been extensively refurbished by the current owners and over 4531 sq ft/420.9 sq m the bright accommodation includes a Kitchen/Breakfast Room, Drawing Room with wood burning Stove and both formal and informal entertaining areas with folding doors onto the Garden from both the Drawing Room and Dining Room . There are Four Bedrooms in the main body of the house with an additional wing complete with its own front door allowing for self contained guest/staff/teenage accommodation.