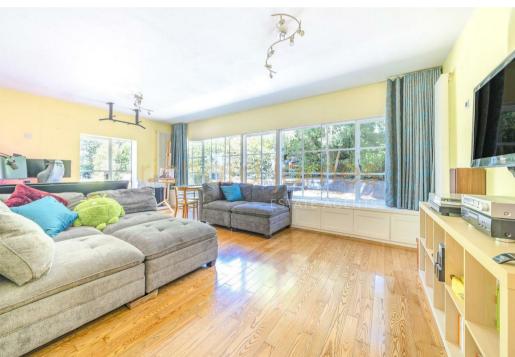

The house has been extensively refurbished by the current owners and over 4531 sq ft/420.9 sq m the bright accommodation includes a Kitchen/Breakfast Room, Drawing Room with wood burning Stove and both formal and informal entertaining areas with folding doors onto the Garden from both the Drawing Room and Dining Room . There are Four Bedrooms in the main body of the house with an additional wing complete with its own front door allowing for self contained guest/staff/teenage accommodation.