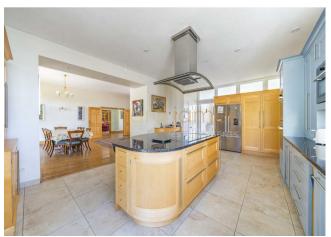

The house has been extensively refurbished by the current owners and over 4531 sq ft/420.9 sq m the bright accommodation includes a Kitchen/Breakfast Room, Drawing Room with wood burning Stove and both formal and informal entertaining areas with folding doors onto the Garden from both the Drawing Room and Dining Room . There are Four Bedrooms in the main body of the house with an additional wing complete with its own front door allowing for self contained guest/staff/teenage accommodation.