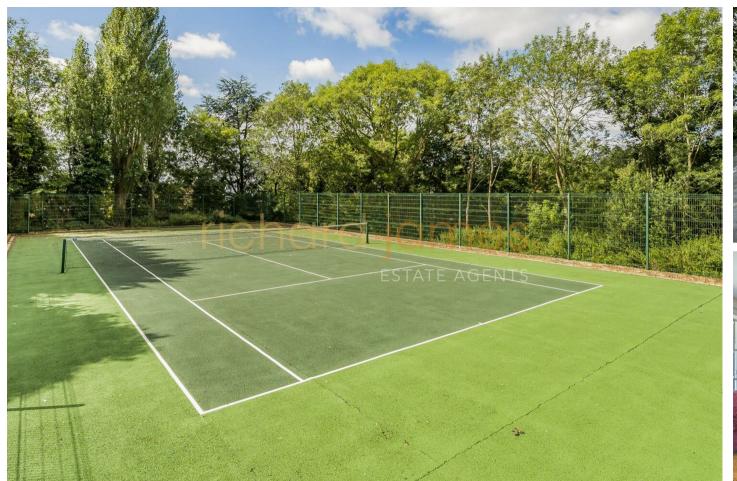

Set in generous grounds of approximately 1.75 acres features include landscaped Garden with Treehouse, Tennis Court, Swimming Pool with retractable cover, Orchard and ample off street parking complete with EV charging point set behind electric Gates.

## **Key Features**

- GRADE II LISTED DETACHED HOME
- FIVE BEDROOMS
- KITCHEN/BREAKFAST ROOM
- SWIMMING POOL
- AMPLE OFF STREET PARKING BEHIND ELECTRIC GATES

- GROUNDS OF APPROX 1.75 ACRES
- FOUR BATHROOMS
- FORMAL AND INFORMAL ENTERTAINING AREAS
- TENNIS COURT
- OUTSTANDING VIEWS OVER LONDON