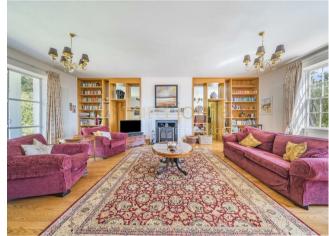

The house has been extensively refurbished by the current owners and over 4531 sq ft/420.9 sq m the bright accommodation includes a Kitchen/Breakfast Room, Drawing Room with wood burning Stove and both formal and informal entertaining areas with folding doors onto the Garden from both the Drawing Room and Dining Room . There are Four Bedrooms in the main body of the house with an additional wing complete with its own front door allowing for self contained guest/staff/teenage accommodation.