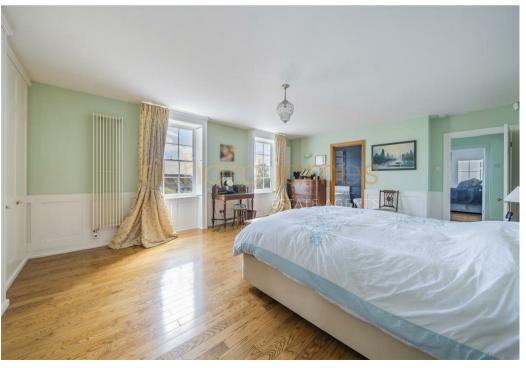

The house has been extensively refurbished by the current owners and over 4531 sq ft/420.9 sq m the bright accommodation includes a Kitchen/Breakfast Room, Drawing Room with wood burning Stove and both formal and informal entertaining areas with folding doors onto the Garden from both the Drawing Room and Dining Room . There are Four Bedrooms in the main body of the house with an additional wing complete with its own front door allowing for self contained guest/staff/teenage accommodation.