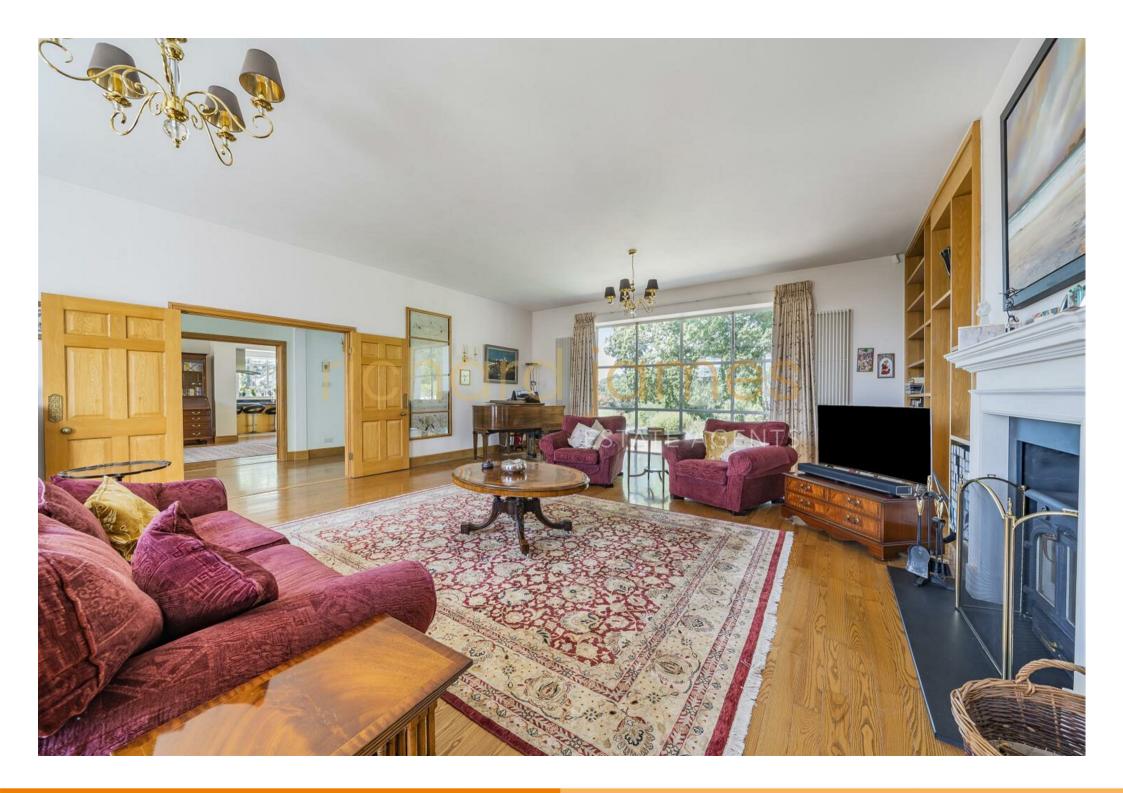

The house has been extensively refurbished by the current owners and over 4531 sq ft/420.9 sq m the bright accommodation includes a Kitchen/Breakfast Room, Drawing Room with wood burning Stove and both formal and informal entertaining areas with folding doors onto the Garden from both the Drawing Room and Dining Room . There are Four Bedrooms in the main body of the house with an additional wing complete with its own front door allowing for self contained guest/staff/teenage accommodation.