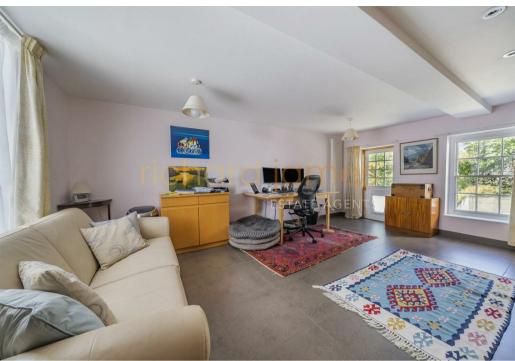

The house has been extensively refurbished by the current owners and over 4531 sq ft/420.9 sq m the bright accommodation includes a Kitchen/Breakfast Room, Drawing Room with wood burning Stove and both formal and informal entertaining areas with folding doors onto the Garden from both the Drawing Room and Dining Room . There are Four Bedrooms in the main body of the house with an additional wing complete with its own front door allowing for self contained guest/staff/teenage accommodation.