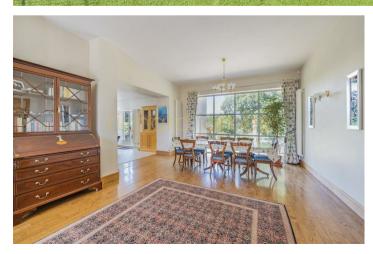

The house has been extensively refurbished by the current owners and over 4531 sq ft/420.9 sq m the bright accommodation includes a Kitchen/Breakfast Room, Drawing Room with wood burning Stove and both formal and informal entertaining areas with folding doors onto the Garden from both the Drawing Room and Dining Room . There are Four Bedrooms in the main body of the house with an additional wing complete with its own front door allowing for self contained guest/staff/teenage accommodation.