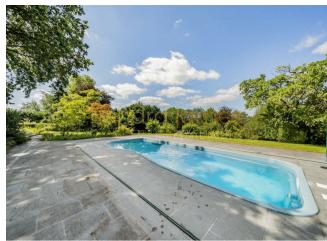

Set in generous grounds of approximately 1.75 acres features include landscaped Garden with Treehouse, Tennis Court, Swimming Pool with retractable cover, Orchard and ample off street parking complete with EV charging point set behind electric Gates.

## **Key Features**

- GRADE II LISTED DETACHED HOME
- FIVE BEDROOMS
- KITCHEN/BREAKFAST ROOM
- SWIMMING POOL
- AMPLE OFF STREET PARKING BEHIND ELECTRIC GATES

- GROUNDS OF APPROX 1.75 ACRES
- FOUR BATHROOMS
- FORMAL AND INFORMAL ENTERTAINING AREAS
- TENNIS COURT
- OUTSTANDING VIEWS OVER LONDON