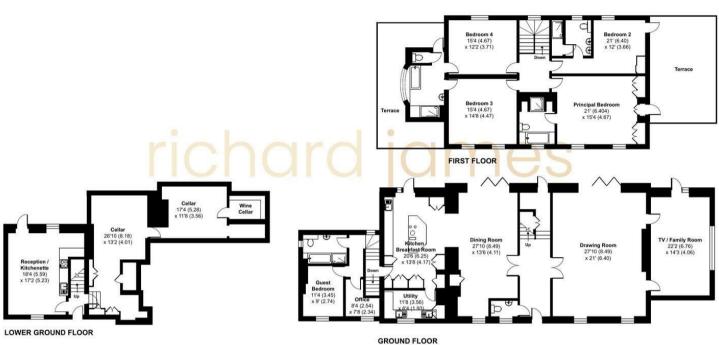

The house has been extensively refurbished by the current owners and over 4531 sq ft/420.9 sq m the bright accommodation includes a Kitchen/Breakfast Room, Drawing Room with wood burning Stove and both formal and informal entertaining areas with folding doors onto the Garden from both the Drawing Room and Dining Room . There are Four Bedrooms in the main body of the house with an additional wing complete with its own front door allowing for self contained guest/staff/teenage accommodation.

## **Important Information**

Price: £4,000,000Tenure: FreeholdCouncil Tax Band: H

• EPC:

• Locaton: London

Floor plan produced in accordance with RICS Property Measurement Standards incorporating International Property Measurement Standards (IPMS2 Residential). © nichecom 2024. Produced for Richard James Estate Agents Ltd. REF: 1168374