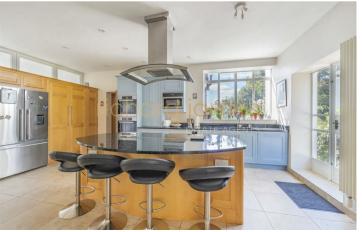

The house has been extensively refurbished by the current owners and over 4531 sq ft/420.9 sq m the bright accommodation includes a Kitchen/Breakfast Room, Drawing Room with wood burning Stove and both formal and informal entertaining areas with folding doors onto the Garden from both the Drawing Room and Dining Room . There are Four Bedrooms in the main body of the house with an additional wing complete with its own front door allowing for self contained guest/staff/teenage accommodation.