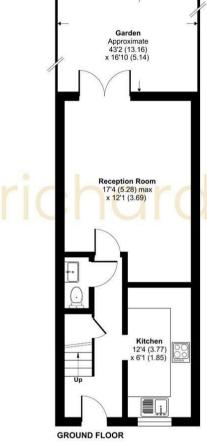

## Important Information

Price: £549,950Tenure: FreeholdCouncil Tax Band: E

• **EPC**: C

• Locaton: London

Floor plan produced in accordance with RICS Property Measurement Standards incorporating International Property Measurement Standards (IPMS2 Residential). © ntchecom 2024. Produced for Richard James Estate Agents Ltd. REF: 1166737