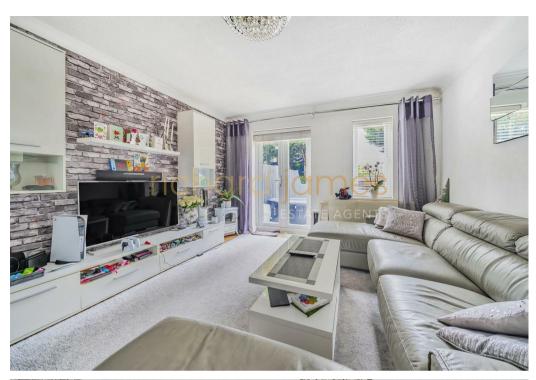

The house comprises Reception Room, fully fitted Kitchen and guest wc. The upstairs offers Two double Bedrooms, and a family Bathroom.

There is a landscaped rear garden with side access and one allocated parking space in front and ample visitor parking.

## **Key Features**

- END OF TERRACE
- FULLY FITTED KITCHEN
- GUEST WC
- ALLOCATED PARKING SPACE
- AMPLE VISITORS PARKING

- TWO DOUBLE BEDROOMS
- RECEPTION ROOM
- LANDSCAPED REAR GARDEN
- CLOSE TO LOCAL AMENETIES
- CHAIN FREE