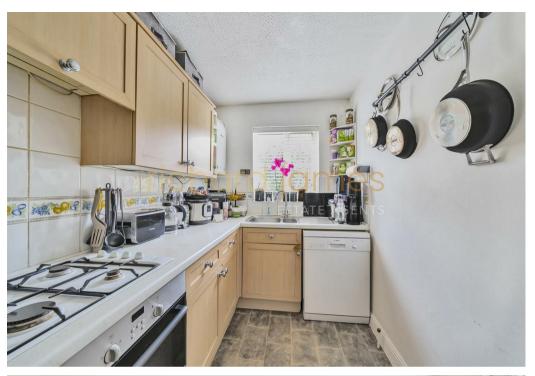

The house comprises Reception Room, fully fitted Kitchen and guest wc. The upstairs offers Two double Bedrooms, and a family Bathroom.

There is a landscaped rear garden with side access and one allocated parking space in front and ample visitor parking.

## **Key Features**

- END OF TERRACE
- FULLY FITTED KITCHEN
- GUEST WC
- ALLOCATED PARKING SPACE
- AMPLE VISITORS PARKING

- TWO DOUBLE BEDROOMS
- RECEPTION ROOM
- LANDSCAPED REAR GARDEN
- CLOSE TO LOCAL AMENETIES
- CHAIN FREE