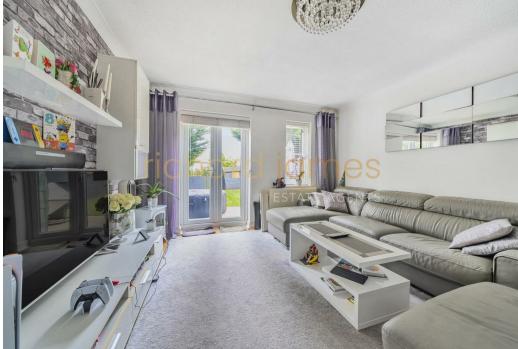

The house comprises Reception Room, fully fitted Kitchen and guest wc. The upstairs offers Two double Bedrooms, and a family Bathroom.

There is a landscaped rear garden with side access and one allocated parking space in front and ample visitor parking.

## **Key Features**

- END OF TERRACE
- FULLY FITTED KITCHEN
- GUEST WC
- ALLOCATED PARKING SPACE
- AMPLE VISITORS PARKING

- TWO DOUBLE BEDROOMS
- RECEPTION ROOM
- LANDSCAPED REAR GARDEN
- CLOSE TO LOCAL AMENETIES
- CHAIN FREE