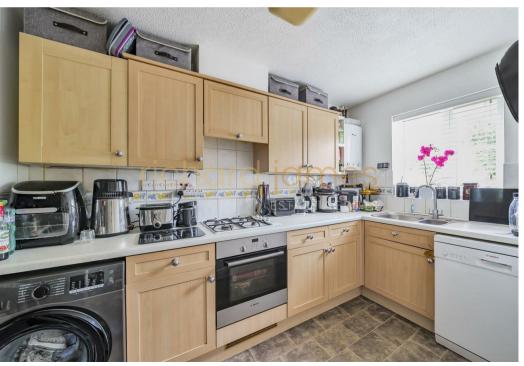

The house comprises Reception Room, fully fitted Kitchen and guest wc. The upstairs offers Two double Bedrooms, and a family Bathroom.

There is a landscaped rear garden with side access and one allocated parking space in front and ample visitor parking.

## **Key Features**

- END OF TERRACE
- FULLY FITTED KITCHEN
- GUEST WC
- ALLOCATED PARKING SPACE
- AMPLE VISITORS PARKING

- TWO DOUBLE BEDROOMS
- RECEPTION ROOM
- LANDSCAPED REAR GARDEN
- CLOSE TO LOCAL AMENETIES
- CHAIN FREE