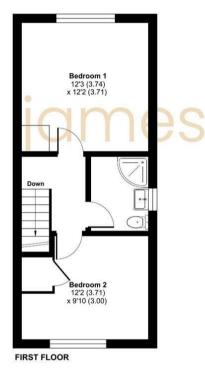

## Important Information

Price: £549,950Tenure: FreeholdCouncil Tax Band: E

• **EPC**: C

• Locaton: London

Floor plan produced in accordance with RICS Property Measurement Standards incorporating International Property Measurement Standards (IPMS2 Residential). © ntchecom 2024. Produced for Richard James Estate Agents Ltd. REF: 1166737