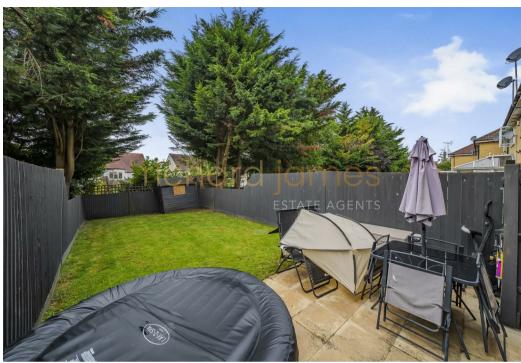

The house comprises Reception Room, fully fitted Kitchen and guest wc. The upstairs offers Two double Bedrooms, and a family Bathroom.

There is a landscaped rear garden with side access and one allocated parking space in front and ample visitor parking.

## **Key Features**

- END OF TERRACE
- FULLY FITTED KITCHEN
- GUEST WC
- ALLOCATED PARKING SPACE
- AMPLE VISITORS PARKING

- TWO DOUBLE BEDROOMS
- RECEPTION ROOM
- LANDSCAPED REAR GARDEN
- CLOSE TO LOCAL AMENETIES
- CHAIN FREE