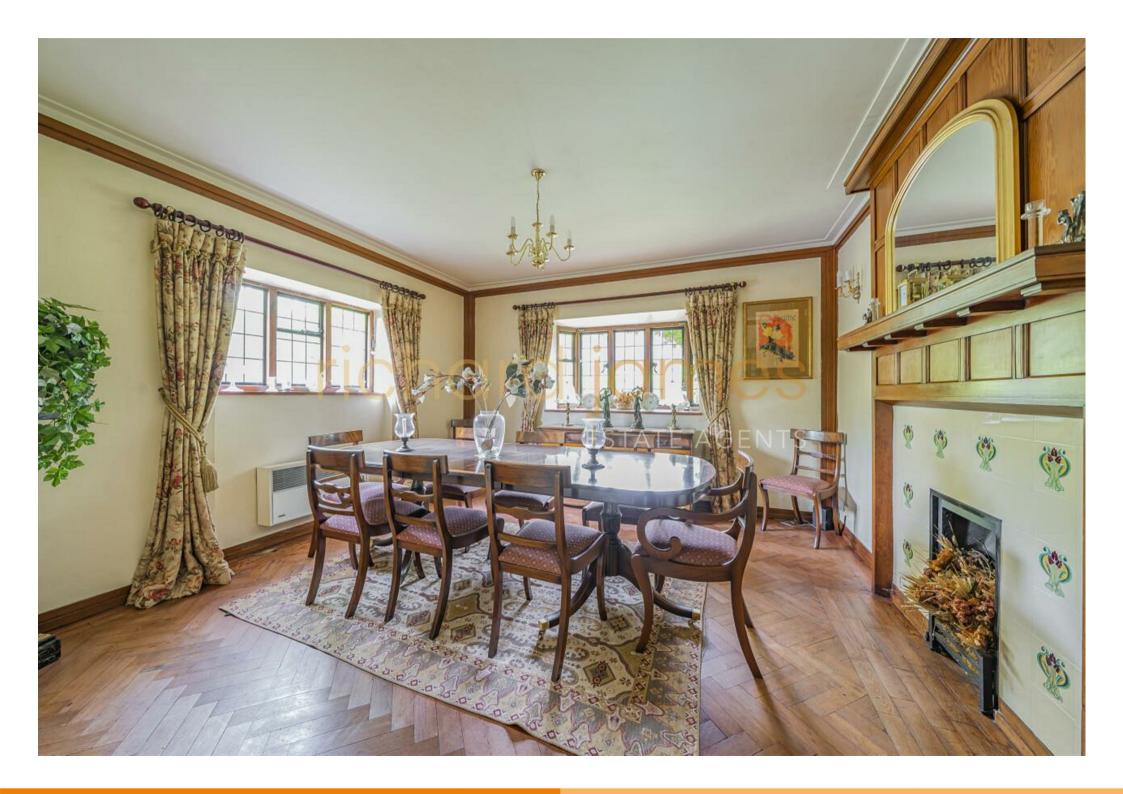

Whilst well maintained the house would benefit from cosmetic upgrading. The accommodation, over 3 floors, 2507 sq ft/232.9 sq m, features 3 Reception Rooms, including a grand drawing room with a magnificent feature fireplace, with 2 sets of double French doors leading to the garden, Dining Room and a bright and airy Tv/Family Room with doors also leading to the Garden. Additionally, there is a well fitted Kitchen/Breakfast Room and guest Wc.

## **Key Features**

- SEMI DETACHED FAMILY HOME
- THREE BATHROOMS (1 EN-SUITE)
- DRAWING ROOM
- TV/FAMILY ROOM
- WITHIN A STONE'S THROW OF THE HEATH EXTENSION

- FOUR/FIVE BEDROOMS
- KITCHEN/BREAKFAST ROOM
- DINING ROOM
- WRAP AROIUND GARDEN