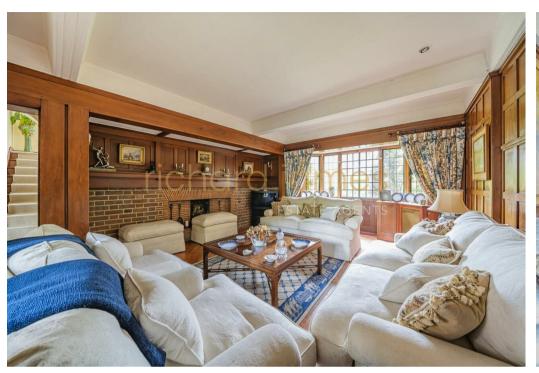

Whilst well maintained the house would benefit from cosmetic upgrading. The accommodation, over 3 floors, 2507 sq ft/232.9 sq m, features 3 Reception Rooms, including a grand drawing room with a magnificent feature fireplace, with 2 sets of double French doors leading to the garden, Dining Room and a bright and airy Tv/Family Room with doors also leading to the Garden. Additionally, there is a well fitted Kitchen/Breakfast Room and guest Wc.