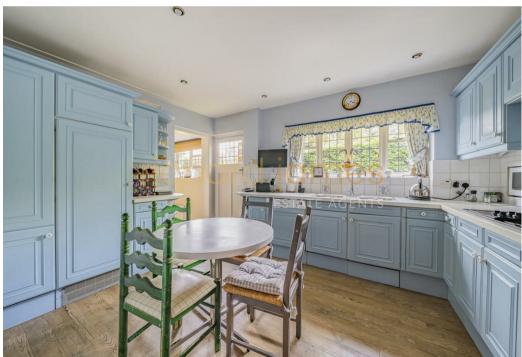

Whilst well maintained the house would benefit from cosmetic upgrading. The accommodation, over 3 floors, 2507 sq ft/232.9 sq m, features 3 Reception Rooms, including a grand drawing room with a magnificent feature fireplace, with 2 sets of double French doors leading to the garden, Dining Room and a bright and airy Tv/Family Room with doors also leading to the Garden. Additionally, there is a well fitted Kitchen/Breakfast Room and guest Wc.