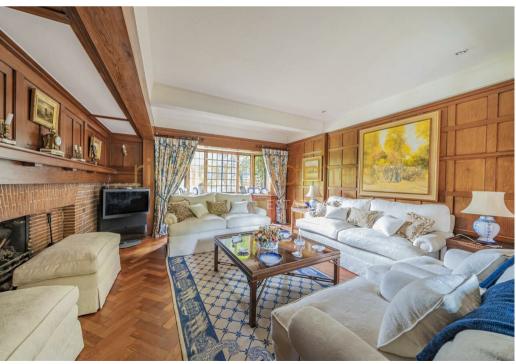

Whilst well maintained the house would benefit from cosmetic upgrading. The accommodation, over 3 floors, 2507 sq ft/232.9 sq m, features 3 Reception Rooms, including a grand drawing room with a magnificent feature fireplace, with 2 sets of double French doors leading to the garden, Dining Room and a bright and airy Tv/Family Room with doors also leading to the Garden. Additionally, there is a well fitted Kitchen/Breakfast Room and guest Wc.

## **Key Features**

- SEMI DETACHED FAMILY HOME
- THREE BATHROOMS (1 EN-SUITE)
- DRAWING ROOM
- TV/FAMILY ROOM
- WITHIN A STONE'S THROW OF THE HEATH EXTENSION

- FOUR/FIVE BEDROOMS
- KITCHEN/BREAKFAST ROOM
- DINING ROOM
- WRAP AROIUND GARDEN