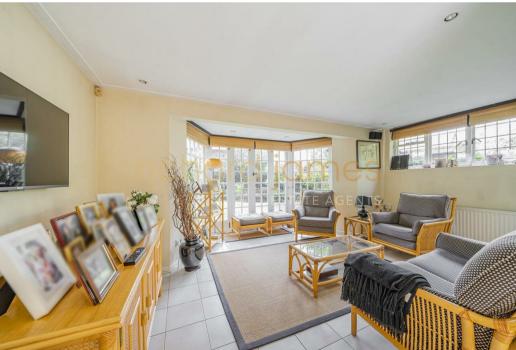

Whilst well maintained the house would benefit from cosmetic upgrading. The accommodation, over 3 floors, 2507 sq ft/232.9 sq m, features 3 Reception Rooms, including a grand drawing room with a magnificent feature fireplace, with 2 sets of double French doors leading to the garden, Dining Room and a bright and airy Tv/Family Room with doors also leading to the Garden. Additionally, there is a well fitted Kitchen/Breakfast Room and guest Wc.