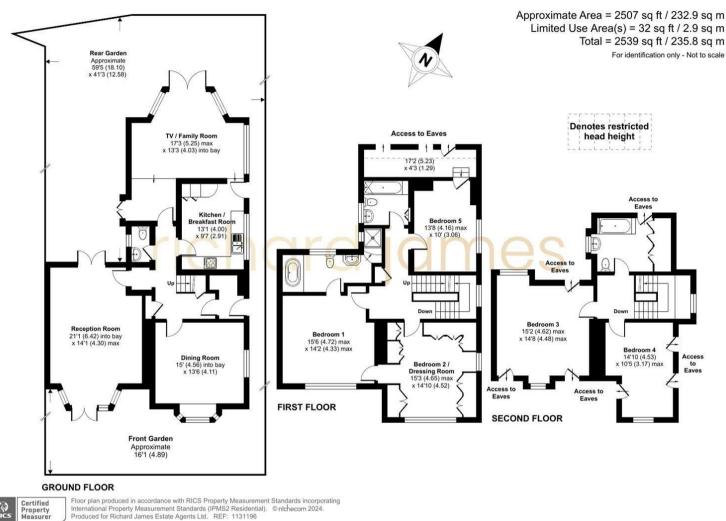

Whilst well maintained the house would benefit from cosmetic upgrading. The accommodation, over 3 floors, 2507 sq ft/232.9 sq m, features 3 Reception Rooms, including a grand drawing room with a magnificent feature fireplace, with 2 sets of double French doors leading to the garden, Dining Room and a bright and airy Tv/Family Room with doors also leading to the Garden. Additionally, there is a well fitted Kitchen/Breakfast Room and guest Wc.

On the upper floors there are 4/5 Bedrooms including a very spacious Principal Bedroom suite with en-suite Bathroom and a large Dressing Room (or Bedroom5) 2 further Bathrooms and ample storage in the eaves.

## Important Information

• Price: £2,500,000
• Tenure: Freehold
• Council Tax Band: H

• EPC:

• Locaton: London

International Property Measurement Standards (IPMS2 Residential). © ntchecom 2024. Produced for Richard James Estate Agents Ltd. REF: 1131196