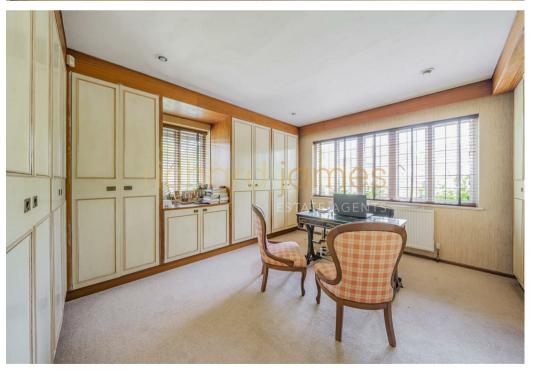

Whilst well maintained the house would benefit from cosmetic upgrading. The accommodation, over 3 floors, 2507 sq ft/232.9 sq m, features 3 Reception Rooms, including a grand drawing room with a magnificent feature fireplace, with 2 sets of double French doors leading to the garden, Dining Room and a bright and airy Tv/Family Room with doors also leading to the Garden. Additionally, there is a well fitted Kitchen/Breakfast Room and guest Wc.

On the upper floors there are 4/5 Bedrooms including a very spacious Principal Bedroom suite with en-suite Bathroom and a large Dressing Room (or Bedroom5) 2 further Bathrooms and ample storage in the eaves.