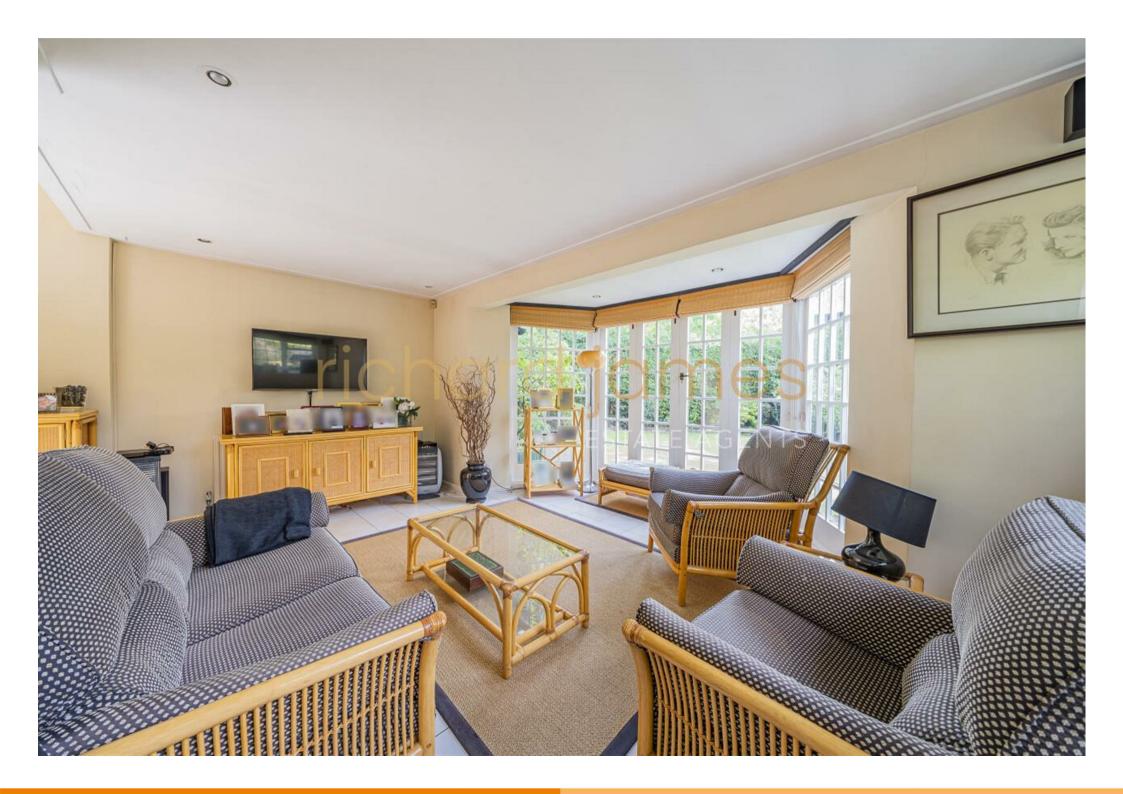

Whilst well maintained the house would benefit from cosmetic upgrading. The accommodation, over 3 floors, 2507 sq ft/232.9 sq m, features 3 Reception Rooms, including a grand drawing room with a magnificent feature fireplace, with 2 sets of double French doors leading to the garden, Dining Room and a bright and airy Tv/Family Room with doors also leading to the Garden. Additionally, there is a well fitted Kitchen/Breakfast Room and guest Wc.

## **Key Features**

- SEMI DETACHED FAMILY HOME
- THREE BATHROOMS (1 EN-SUITE)
- DRAWING ROOM
- TV/FAMILY ROOM
- WITHIN A STONE'S THROW OF THE HEATH EXTENSION

- FOUR/FIVE BEDROOMS
- KITCHEN/BREAKFAST ROOM
- DINING ROOM
- WRAP AROIUND GARDEN