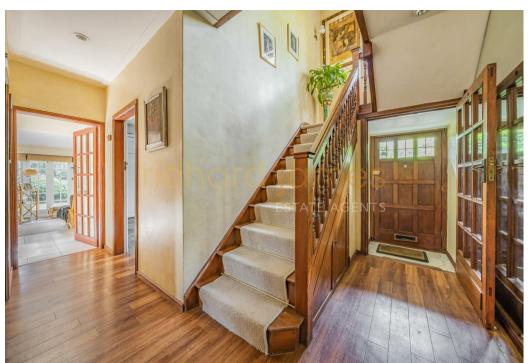

Whilst well maintained the house would benefit from cosmetic upgrading. The accommodation, over 3 floors, 2507 sq ft/232.9 sq m, features 3 Reception Rooms, including a grand drawing room with a magnificent feature fireplace, with 2 sets of double French doors leading to the garden, Dining Room and a bright and airy Tv/Family Room with doors also leading to the Garden. Additionally, there is a well fitted Kitchen/Breakfast Room and guest Wc.