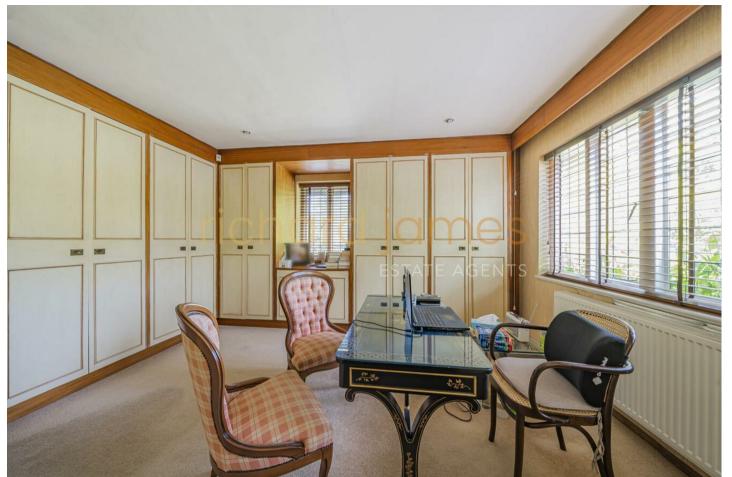

Whilst well maintained the house would benefit from cosmetic upgrading. The accommodation, over 3 floors, 2507 sq ft/232.9 sq m, features 3 Reception Rooms, including a grand drawing room with a magnificent feature fireplace, with 2 sets of double French doors leading to the garden, Dining Room and a bright and airy Tv/Family Room with doors also leading to the Garden. Additionally, there is a well fitted Kitchen/Breakfast Room and guest Wc.

On the upper floors there are 4/5 Bedrooms including a very spacious Principal Bedroom suite with en-suite Bathroom and a large Dressing Room (or Bedroom5) 2 further Bathrooms and ample storage in the eaves.