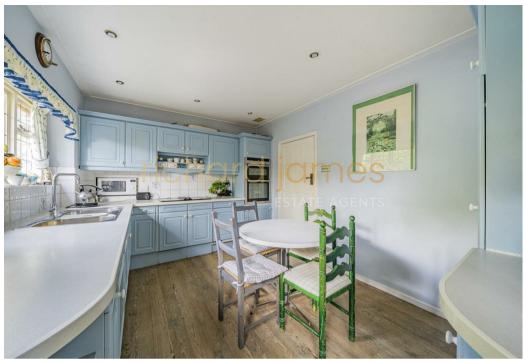

Whilst well maintained the house would benefit from cosmetic upgrading. The accommodation, over 3 floors, 2507 sq ft/232.9 sq m, features 3 Reception Rooms, including a grand drawing room with a magnificent feature fireplace, with 2 sets of double French doors leading to the garden, Dining Room and a bright and airy Tv/Family Room with doors also leading to the Garden. Additionally, there is a well fitted Kitchen/Breakfast Room and guest Wc.