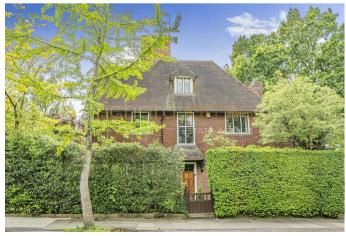

## **Property Description**

Offered for sale for the first time in over 40 years is this well maintained semi-detached family home with a plethora of original, set in this idyllic position adjacent to Hampstead Heath Extension,

Whilst well maintained the house would benefit from cosmetic upgrading. The accommodation, over 3 floors, 2507 sq ft/232.9 sq m, features 3 Reception Rooms, including a grand drawing room with a magnificent feature fireplace, with 2 sets of double French doors leading to the garden, Dining Room and a bright and airy Tv/Family Room with doors also leading to the Garden. Additionally, there is a well fitted Kitchen/Breakfast Room and guest Wc.