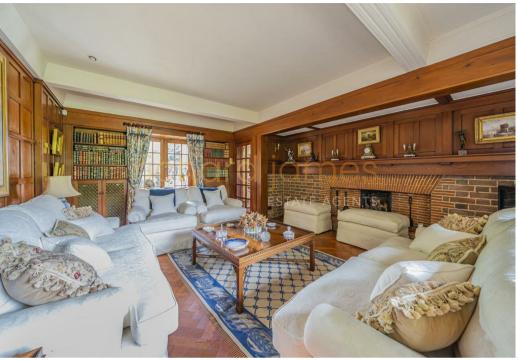

Whilst well maintained the house would benefit from cosmetic upgrading. The accommodation, over 3 floors, 2507 sq ft/232.9 sq m, features 3 Reception Rooms, including a grand drawing room with a magnificent feature fireplace, with 2 sets of double French doors leading to the garden, Dining Room and a bright and airy Tv/Family Room with doors also leading to the Garden. Additionally, there is a well fitted Kitchen/Breakfast Room and guest Wc.