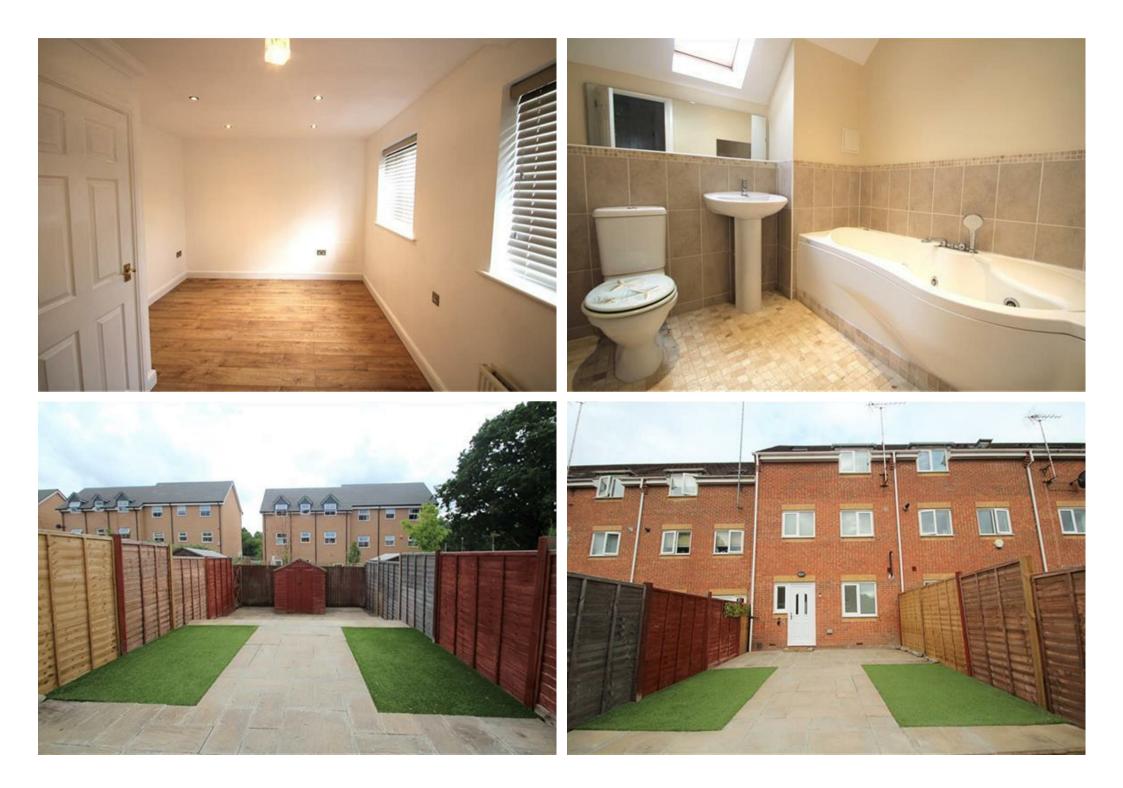

## Property Description

A Three Bedroom Mid Terraced family house arranged over three floors set within this modern sought after development and located close to Elstree & Borehamwood Train Station (Zone 6) and within a short walk of Borehamwood Shopping Park and the local shops and restaurants on Shenley Road.

The remaining accommodation includes a modern kitchen/breakfast room, a reception room, two bathrooms (one en-suite shower room) and a guest wc.

Amenities include double glazing, a secluded rear garden and off street parking for two cars.

Available from Mid May on an Unfurnished basis.

Sole Agent.