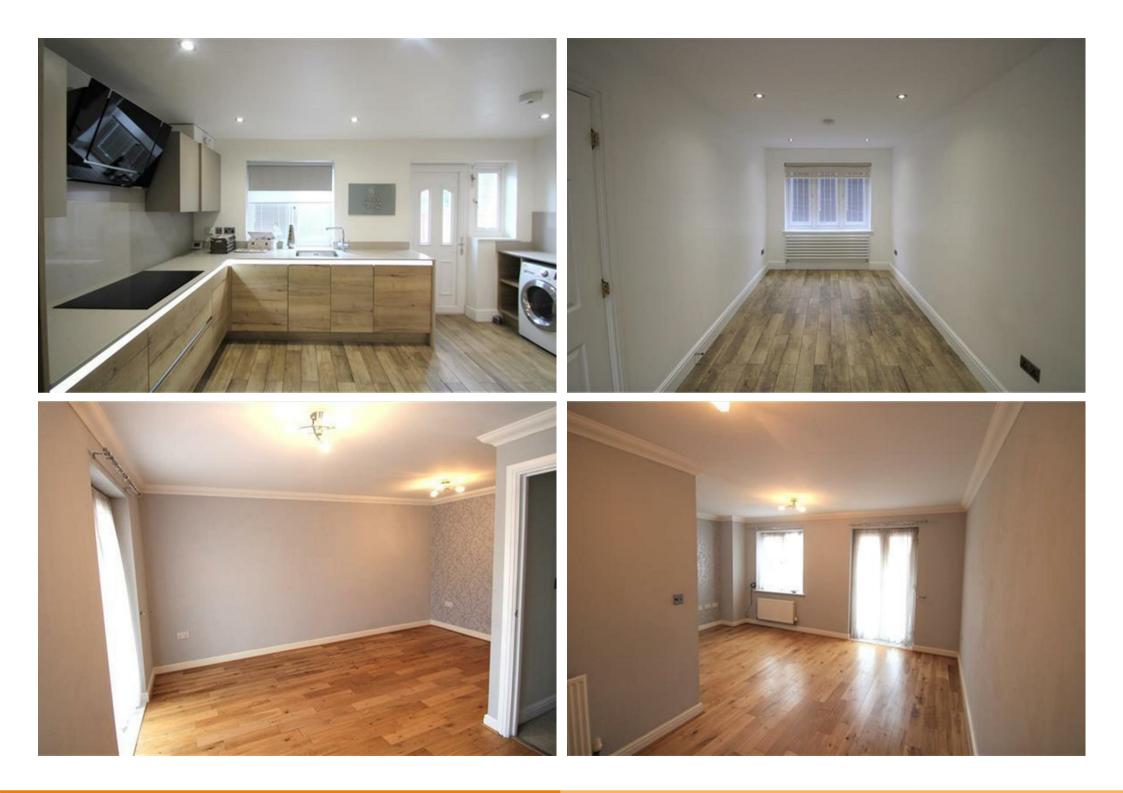

The remaining accommodation includes a modern kitchen/breakfast room, a reception room, two bathrooms (one en-suite shower room) and a guest wc.

Amenities include double glazing, a secluded rear garden and off street parking for two cars.