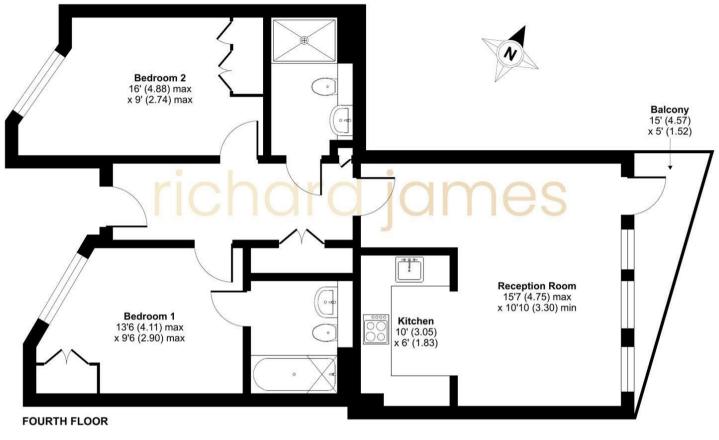

## **Property Description**

Offered for sale with no upper chain is this well presented Two double Bedroom flat placed on the fourth floor of this popular and well located block.

The remainder of the apartment comprises Reception Room, Kitchen, Two Bathrooms (1 en-suite)

Amenities include daily Concierge, lift, underground parking space, Balcony, communal roof terrace and long leasehold interest.

Council Tax Band E

Sole Agent

## **Key Features**

- TWO DOUBLE BEDROOMS
- LIFT
- CHAIN FREE
- PRIVATE BALCONY
- FOURTH FLOOR

- TWO BATHROOMS (ONE EN SUITE)
- LONG LEASE
- COMMUNAL ROOF TERRACE
- CONCIERGE
- UNDERGROUND PARKING

## Important Information

Price: £550,000Tenure: LeaseholdCouncil Tax Band: E

• **EPC:** B

• Locaton: Mill Hill

Certified Property Measurer

Floor plan produced in accordance with RICS Property Measurement Standards incorporating International Property Measurement Standards (IPMS2 Residential). © ntchecom 2023. Produced for Richard James Estate Agents Ltd. REF: 1059417