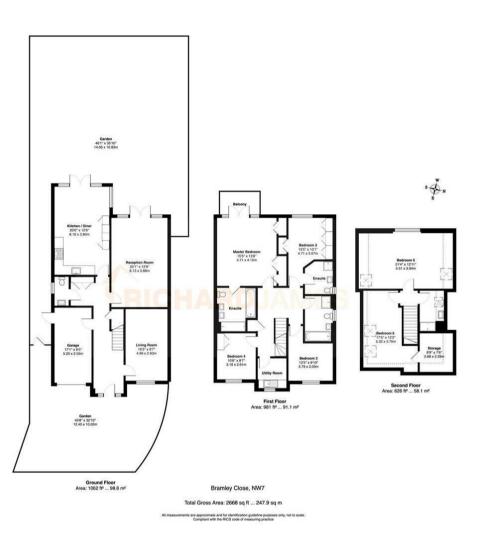

## **Property Description**

Securely set within a gated cul de sac of just 8 houses is this very well presented rarely available 2668 sq ft/ 247.9 sq m, Six Bedroom detached family home offering bright, well planned accommodation over Three levels.

Built by Banner Homes, the house is ideally located for popular local schools, including Courtland and Mill Hill County.

The accommodation includes Principal Bedroom suite with Dressing Room, large fitted Bathroom and Balcony, Five further Bedrooms, Three further Bathrooms (1 en-suite), Kitchen/Breakfast/family room, Reception Room, Utility Room and Guest Wc.

Externally there is a pretty, south west facing landscaped rear Garden with large terrace, off street parking and integral Garage.

Available now on an Unfurnished basis.

Main Agent.