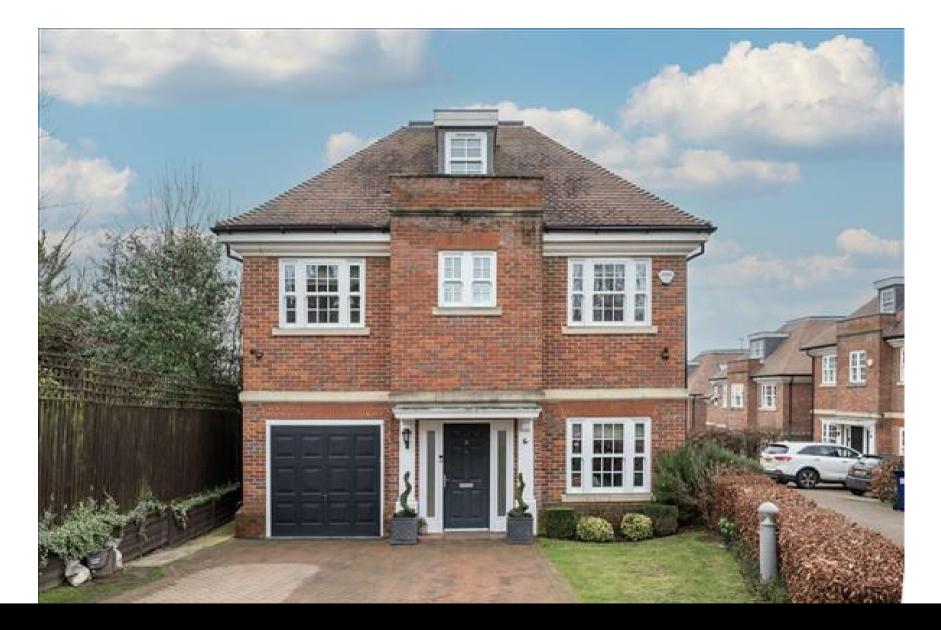

## **Property Description**

Securely set within a gated cul de sac of just 8 houses is this very well presented rarely available 2668 sq ft/ 247.9 sq m, Six Bedroom detached family home offering bright, well planned accommodation over Three levels.

Built by Banner Homes, the house is ideally located for popular local schools, including Courtland and Mill Hill County.

The accommodation includes Principal Bedroom suite with Dressing Room, large fitted Bathroom and Balcony, Five further Bedrooms, Three further Bathrooms (1 en-suite), Kitchen/Breakfast/family room, Reception Room, Utility Room and Guest Wc.

Externally there is a pretty, south west facing landscaped rear Garden with large terrace, off street parking and integral Garage.

Available now on an Unfurnished basis.

Main Agent.