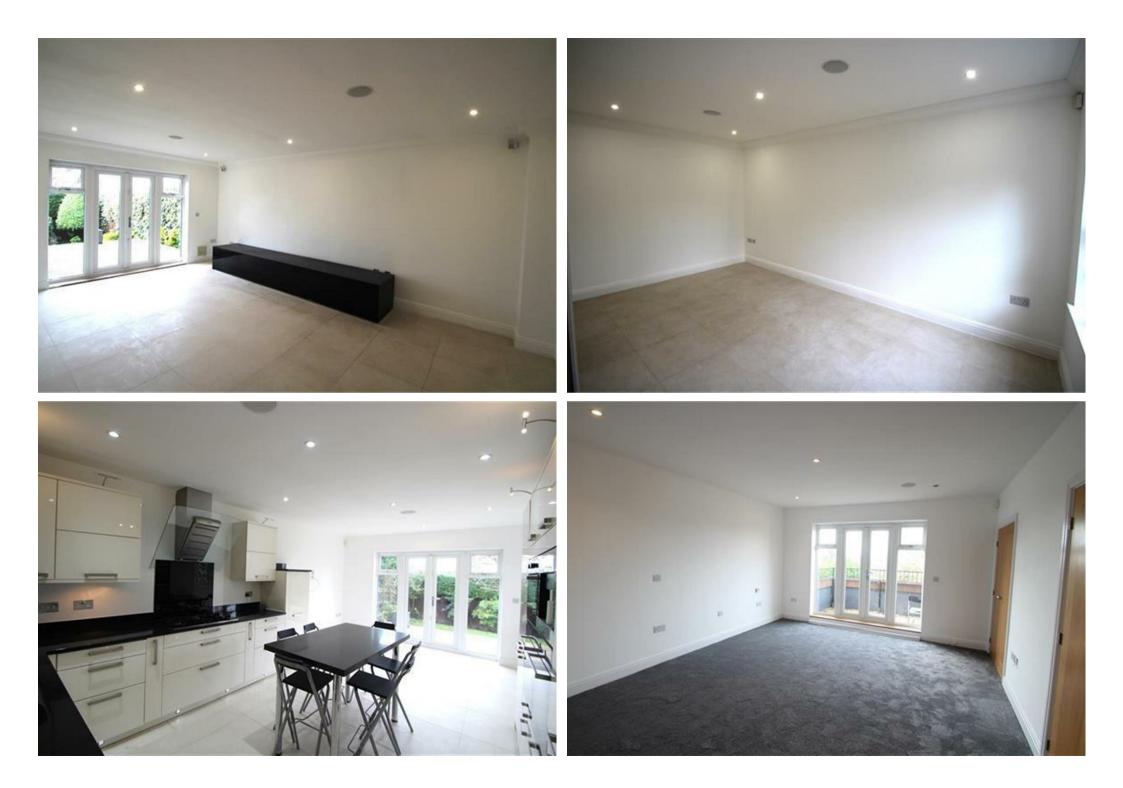

Built by Banner Homes, the house is ideally located for popular local schools, including Courtland and Mill Hill County.

The accommodation includes Principal Bedroom suite with Dressing Room, large fitted Bathroom and Balcony, Five further Bedrooms, Three further Bathrooms (1 en-suite), Kitchen/Breakfast/family room, Reception Room, Utility Room and Guest Wc.

Externally there is a pretty, south west facing landscaped rear Garden with large terrace, off street parking and integral Garage.

Available now on an Unfurnished basis.

Main Agent.