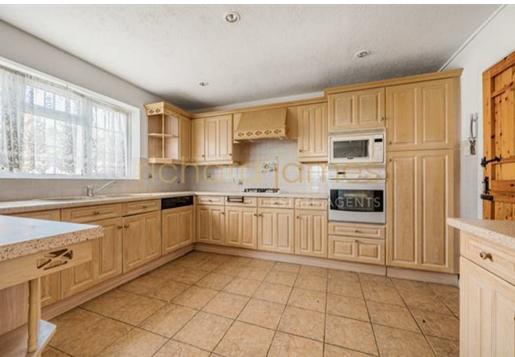

The house is in need of cosmetic upgrading and also lends itself to extension if additional space is needed, stpp. The house is arranged over 1818 sq ft/168.8 sq m and provides Four Bedrooms, Two Bathrooms (one en-suite shower room), Three Reception Rooms, Kitchen and guest Wc.