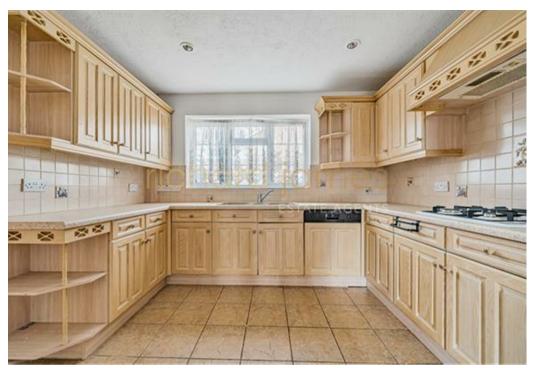

The house is in need of cosmetic upgrading and also lends itself to extension if additional space is needed, stpp. The house is arranged over 1818 sq ft/168.8 sq m and provides Four Bedrooms, Two Bathrooms (one en-suite shower room), Three Reception Rooms, Kitchen and guest Wc.