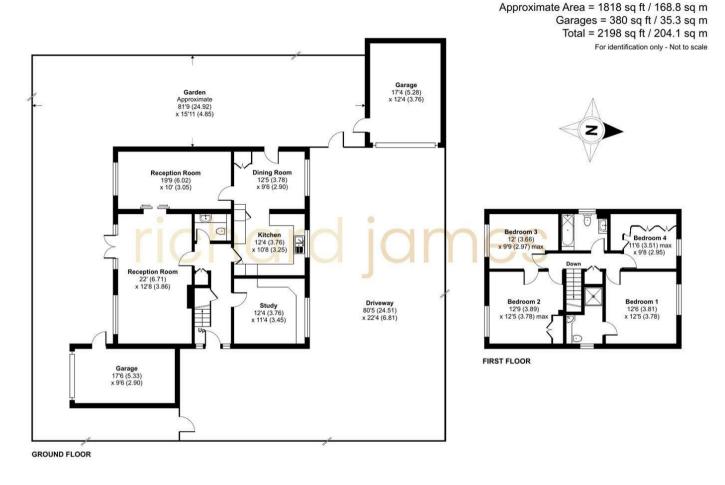

The house is in need of cosmetic upgrading and also lends itself to extension if additional space is needed, stpp. The house is arranged over 1818 sq ft/168.8 sq m and provides Four Bedrooms, Two Bathrooms (one en-suite shower room), Three Reception Rooms, Kitchen and guest Wc.

## Important Information

• Price: £1,100,000
• Tenure: Freehold
• Council Tax Band: G

• EPC: C

• Locaton: Mill Hill

Floor plan produced in accordance with RICS Property Measurement Standards incorporating International Property Measurement Standards (IPMS2 Residential). © ntchecom 2024. Produced for Richard James Estate Agents Ltd. REF: 1084431