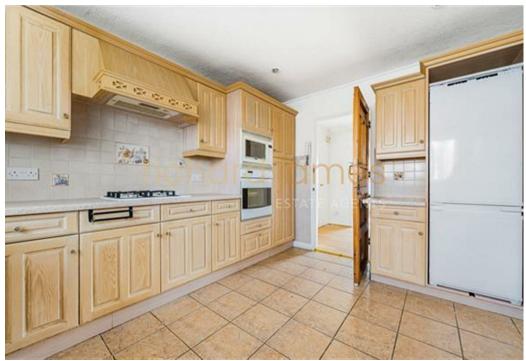

The house is in need of cosmetic upgrading and also lends itself to extension if additional space is needed, stpp. The house is arranged over 1818 sq ft/168.8 sq m and provides Four Bedrooms, Two Bathrooms (one en-suite shower room), Three Reception Rooms, Kitchen and guest Wc.