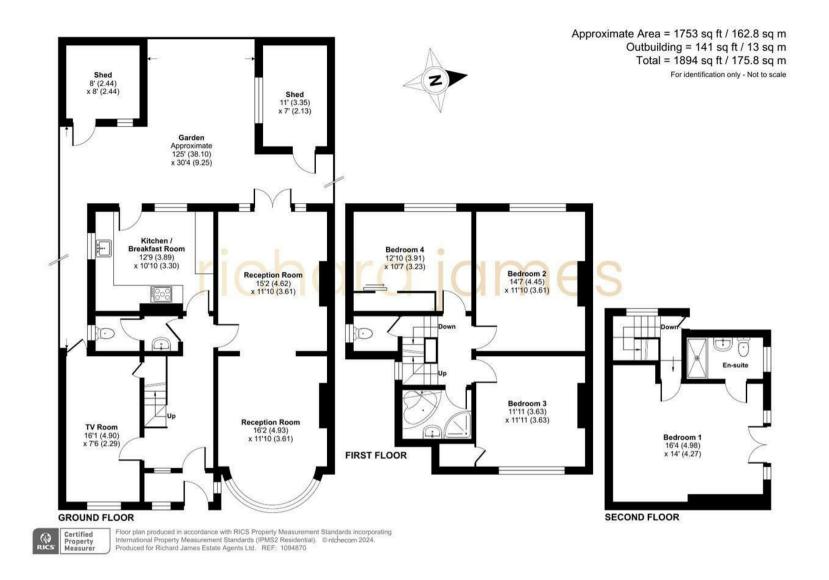

## **Property Description**

A wonderful opportunity to purchase this semi detached family home set within easy reach of the amenities at Mill Hill Broadway.

The house has been extended and improved by the current owners to provide Four Bedrooms, Two Bathrooms (1 en-suite), Reception Room, Dining Room, Kitchen/Breakfast Room, Tv Room and guest Wc.

Externally there is off street parking and a wonderful westerly facing mature garden which extends to approximately 125'/38m.

Woodcroft Avenue is very well placed for popular local schools in both the state and private sectors. Local shopping, parkland, places of worship, transport links including Thameslink Station are all also within close proximity.