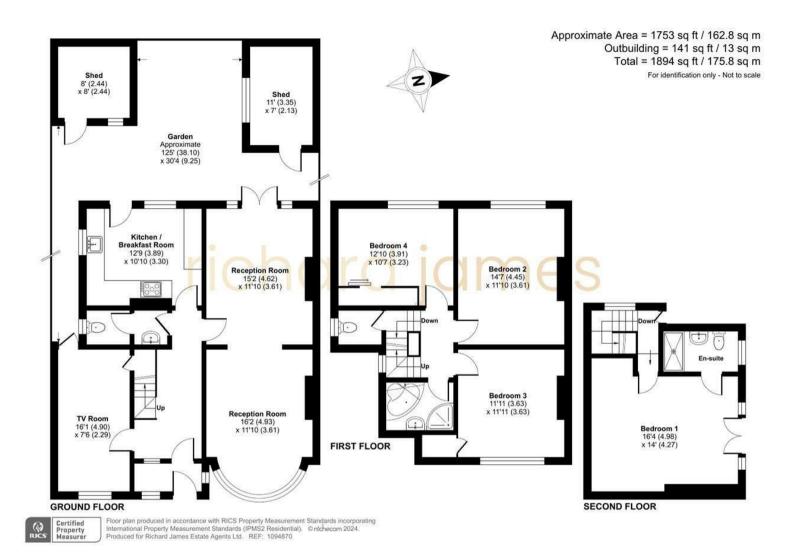

## **Property Description**

A wonderful opportunity to purchase this semi detached family home set within easy reach of the amenities at Mill Hill Broadway.

The house has been extended and improved by the current owners to provide Four Bedrooms, Two Bathrooms (1 en-suite), Reception Room, Dining Room, Kitchen/Breakfast Room, Tv Room and guest Wc.

Externally there is off street parking and a wonderful westerly facing mature garden which extends to approximately 125'/38m.

Woodcroft Avenue is very well placed for popular local schools in both the state and private sectors. Local shopping, parkland, places of worship, transport links including Thameslink Station are all also within close proximity.