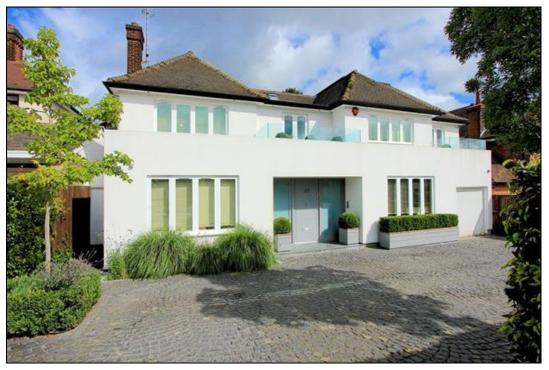

## 34 Uphill Road Mill Hill NW7 4PP

An imposing detached home situated in one of Mill Hill's most premier addresses sitting in an extensive plot with heated swimming pool and a large driveway.

This home, which is circa 4350 sq ft, has been maintained to a high and exacting standard throughout and offers well-proportioned accommodation ideal for both family living and entertaining on a grand scale. The entrance leads to an extensive driveway and garage providing off street parking for a number of cars. When you enter the house you have a large hallway leading to a large kitchen breakfast and living room with patio doors leading to a stunning garden. There is another double reception room a play room leading to the garage (currently being used as a gym) a study and a utility room

## **ACCOMMODATION / AMENITIES**

\* STUNNING DETACHED FAMILY HOME \* MILL HILL'S FINEST TURNING \* LANDSCAPED REAR GARDEN \* HEATED SWIMMING POOL \* CARRIAGE DRIVEWAY \* WALKING DISTANCE TO MILL HILL BROADWAY \* 4350 SQFT \*