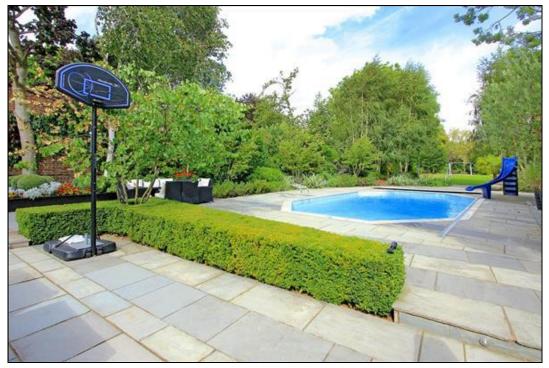

## 34 Uphill Road Mill Hill NW7 4PP

An imposing detached home situated in one of Mill Hill's most premier addresses sitting in an extensive plot with heated swimming pool and a large driveway.

This home, which is circa 4350 sq ft, has been maintained to a high and exacting standard throughout and offers well-proportioned accommodation ideal for both family living and entertaining on a grand scale. The entrance leads to an extensive driveway and garage providing off street parking for a number of cars. When you enter the house you have a large hallway leading to a large kitchen breakfast and living room with patio doors leading to a stunning garden. There is another double reception room a play room leading to the garage (currently being used as a gym) a study and a utility room

## **ACCOMMODATION / AMENITIES**

\* STUNNING DETACHED FAMILY HOME \* MILL HILL'S FINEST TURNING \* LANDSCAPED REAR GARDEN \* HEATED SWIMMING POOL \* CARRIAGE DRIVEWAY \* WALKING DISTANCE TO MILL HILL BROADWAY \* 4350 SQFT \*