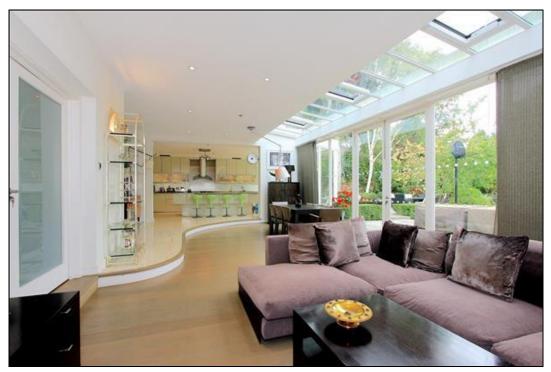

## 34 Uphill Road Mill Hill NW7 4PP

An imposing detached home situated in one of Mill Hill's most premier addresses sitting in an extensive plot with heated swimming pool and a large driveway.

This home, which is circa 4350 sq ft, has been maintained to a high and exacting standard throughout and offers well-proportioned accommodation ideal for both family living and entertaining on a grand scale. The entrance leads to an extensive driveway and garage providing off street parking for a number of cars. When you enter the house you have a large hallway leading to a large kitchen breakfast and living room with patio doors leading to a stunning garden. There is another double reception room a play room leading to the garage (currently being used as a gym) a study and a utility room