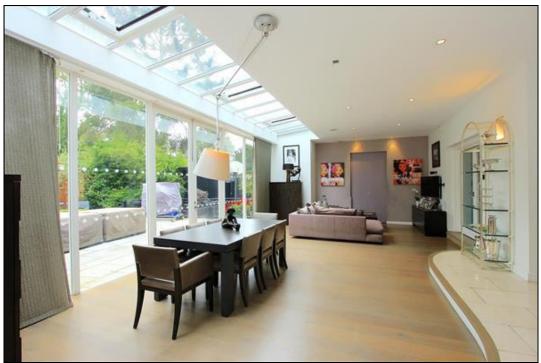

## 34 Uphill Road Mill Hill NW7 4PP

An imposing detached home situated in one of Mill Hill's most premier addresses sitting in an extensive plot with heated swimming pool and a large driveway.

This home, which is circa 4350 sq ft, has been maintained to a high and exacting standard throughout and offers well-proportioned accommodation ideal for both family living and entertaining on a grand scale. The entrance leads to an extensive driveway and garage providing off street parking for a number of cars. When you enter the house you have a large hallway leading to a large kitchen breakfast and living room with patio doors leading to a stunning garden. There is another double reception room a play room leading to the garage (currently being used as a gym) a study and a utility room