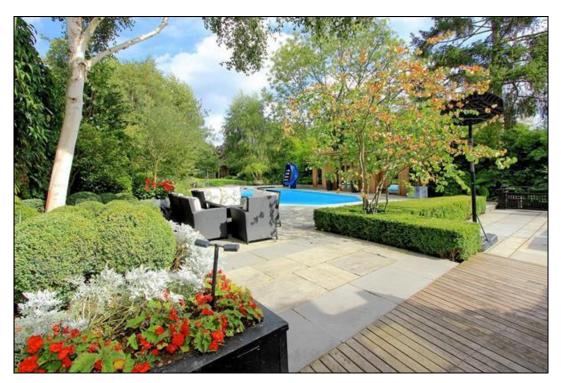

## 34 Uphill Road Mill Hill NW7 4PP

An imposing detached home situated in one of Mill Hill's most premier addresses sitting in an extensive plot with heated swimming pool and a large driveway.

This home, which is circa 4350 sq ft, has been maintained to a high and exacting standard throughout and offers well-proportioned accommodation ideal for both family living and entertaining on a grand scale. The entrance leads to an extensive driveway and garage providing off street parking for a number of cars. When you enter the house you have a large hallway leading to a large kitchen breakfast and living room with patio doors leading to a stunning garden. There is another double reception room a play room leading to the garage (currently being used as a gym) a study and a utility room

## **ACCOMMODATION / AMENITIES**

\* STUNNING DETACHED FAMILY HOME \* MILL HILL'S FINEST TURNING \* LANDSCAPED REAR GARDEN \* HEATED SWIMMING POOL \* CARRIAGE DRIVEWAY \* WALKING DISTANCE TO MILL HILL BROADWAY \* 4350 SQFT \*