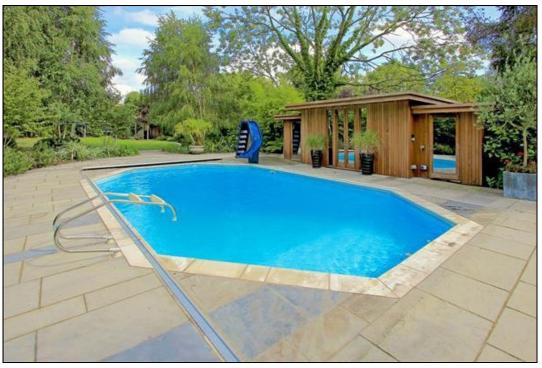

## 34 Uphill Road Mill Hill NW7 4PP

An imposing detached home situated in one of Mill Hill's most premier addresses sitting in an extensive plot with heated swimming pool and a large driveway.

This home, which is circa 4350 sq ft, has been maintained to a high and exacting standard throughout and offers well-proportioned accommodation ideal for both family living and entertaining on a grand scale. The entrance leads to an extensive driveway and garage providing off street parking for a number of cars. When you enter the house you have a large hallway leading to a large kitchen breakfast and living room with patio doors leading to a stunning garden. There is another double reception room a play room leading to the garage (currently being used as a gym) a study and a utility room

## **ACCOMMODATION / AMENITIES**

\* STUNNING DETACHED FAMILY HOME \* MILL HILL'S FINEST TURNING \* LANDSCAPED REAR GARDEN \* HEATED SWIMMING POOL \* CARRIAGE DRIVEWAY \* WALKING DISTANCE TO MILL HILL BROADWAY \* 4350 SQFT \*