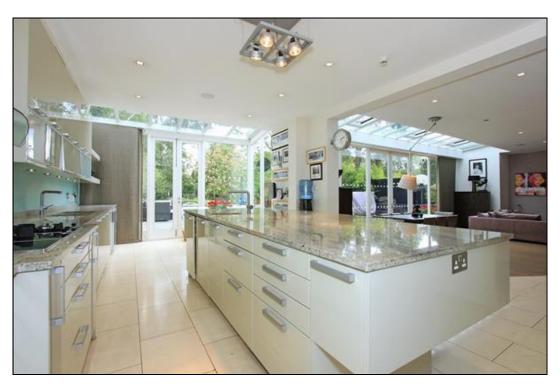

## 34 Uphill Road Mill Hill NW7 4PP

An imposing detached home situated in one of Mill Hill's most premier addresses sitting in an extensive plot with heated swimming pool and a large driveway.

This home, which is circa 4350 sq ft, has been maintained to a high and exacting standard throughout and offers well-proportioned accommodation ideal for both family living and entertaining on a grand scale. The entrance leads to an extensive driveway and garage providing off street parking for a number of cars. When you enter the house you have a large hallway leading to a large kitchen breakfast and living room with patio doors leading to a stunning garden. There is another double reception room a play room leading to the garage (currently being used as a gym) a study and a utility room