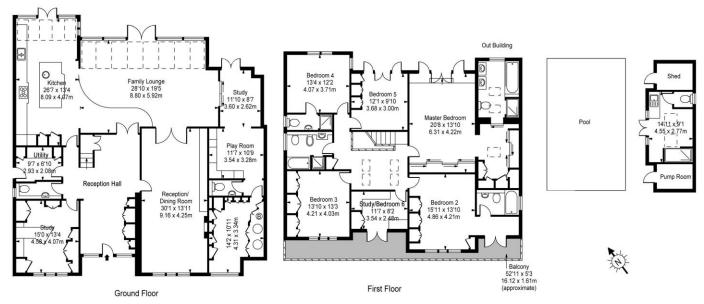

## 34 Uphill Road Mill Hill NW7 4PP

An imposing detached home situated in one of Mill Hill's most premier addresses sitting in an extensive plot with heated swimming pool and a large driveway.

This home, which is circa 4350 sq ft, has been maintained to a high and exacting standard throughout and offers well-proportioned accommodation ideal for both family living and entertaining on a grand scale. The entrance leads to an extensive driveway and garage providing off street parking for a number of cars. When you enter the house you have a large hallway leading to a large kitchen breakfast and living room with patio doors leading to a stunning garden. There is another double reception room a play room leading to the garage (currently being used as a gym) a study and a utility room

On the first floor you have a master bedroom suite with views over the gardens and includes an en suite dressing room a luxury en suite bathroom and a balcony. There are 4 further double bedrooms and a 6th bedroom/study room.

The property has potential to go into the loft and make enough space for two further bedrooms 2 en-suite bathrooms and 'living room' in between (subject to the necessary planning permission)