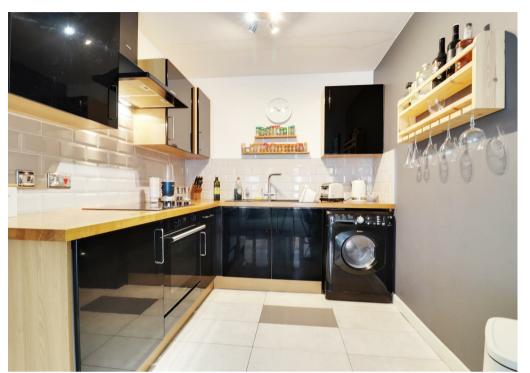

#### LIVING DINING KITCHEN

Modern open space with a fitted kitchen, dining space and a living room with great views.