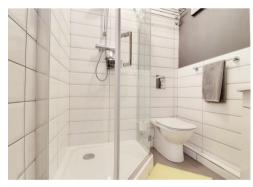

#### **EN-SUITE**

With a shower enclosure, vanity wash hand basin and a WC.

#### **BATHROOM**

With panelled bath, low flush WC and a vanity wash hand basin.