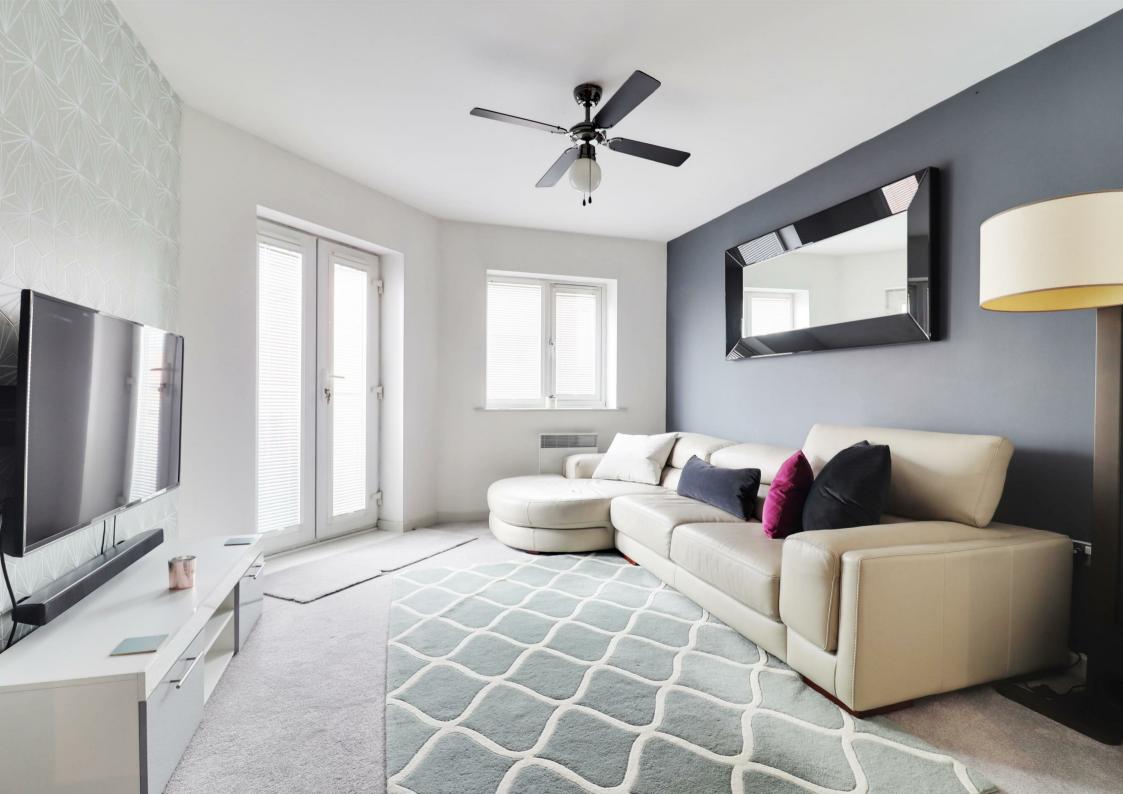

#### LIVING DINING KITCHEN

Modern open space with a fitted kitchen, dining space and a living room with great views.