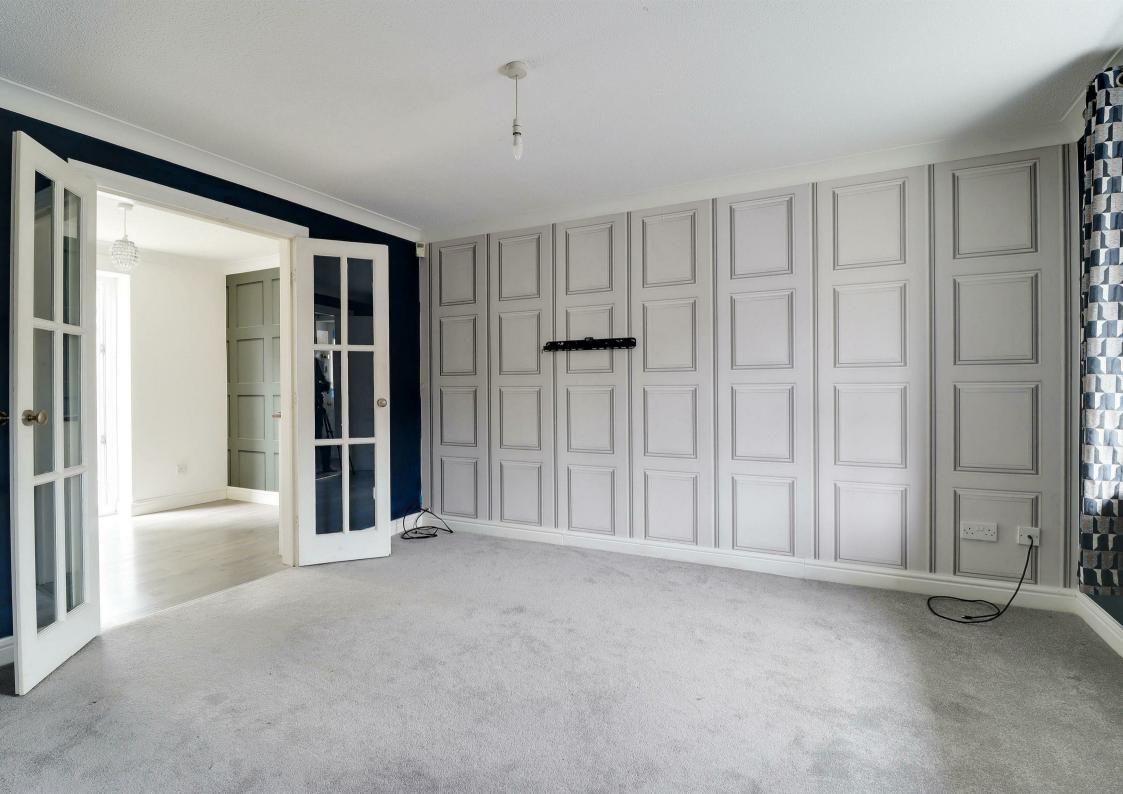

#### LOUNGE

Front facing, with double doors to:

#### **BEDROOM 1**

With fitted wardrobes.