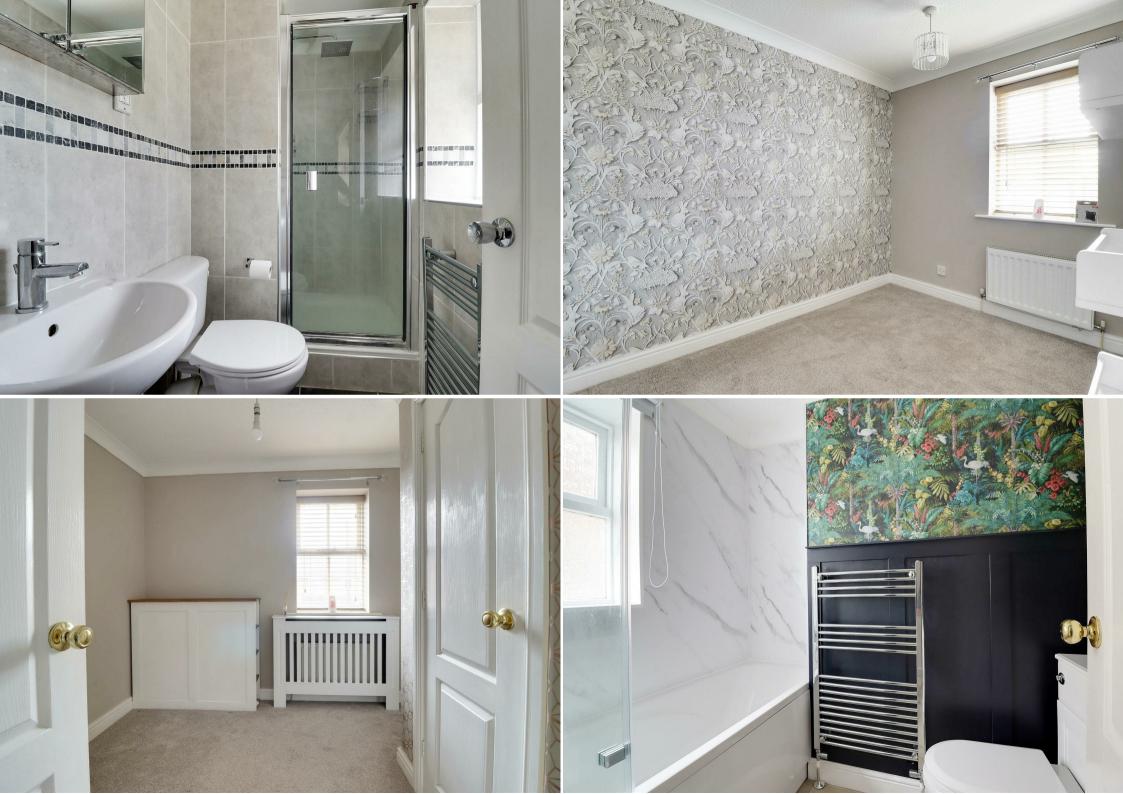

#### CLOAKROOM/WC

With a two piece suite.

#### **EN-SUITE**

With a modern 3 piece suite.

#### **BATHROOM**

Fitted with a three piece bathroom suite.