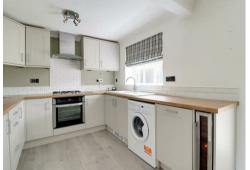

#### **DINING KITCHEN**

With fitted wall and base units, built in oven, hob and extractor. French doors opening to the garden.