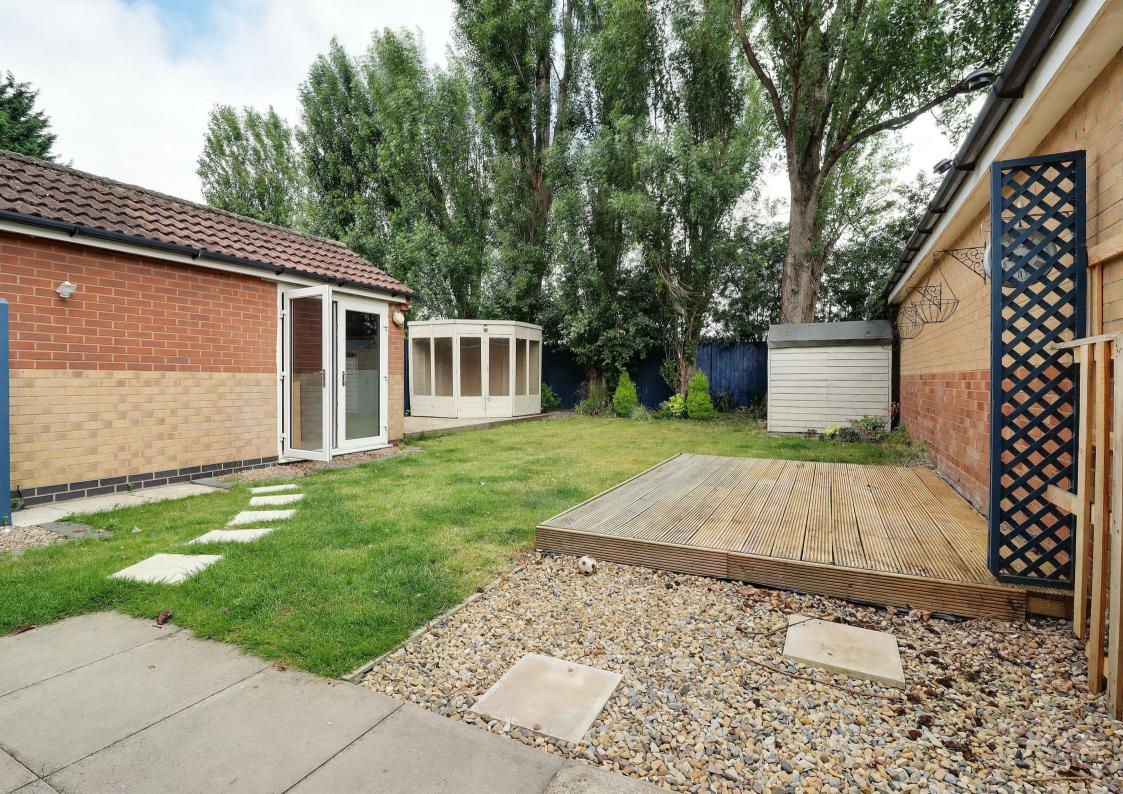

#### **OUTSIDE**

Front and rear gardens, side driveway and garage (currently converted to a bar area)\*