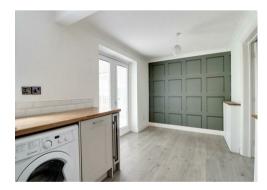

#### **DINING KITCHEN**

With fitted wall and base units, built in oven, hob and extractor. French doors opening to the garden.