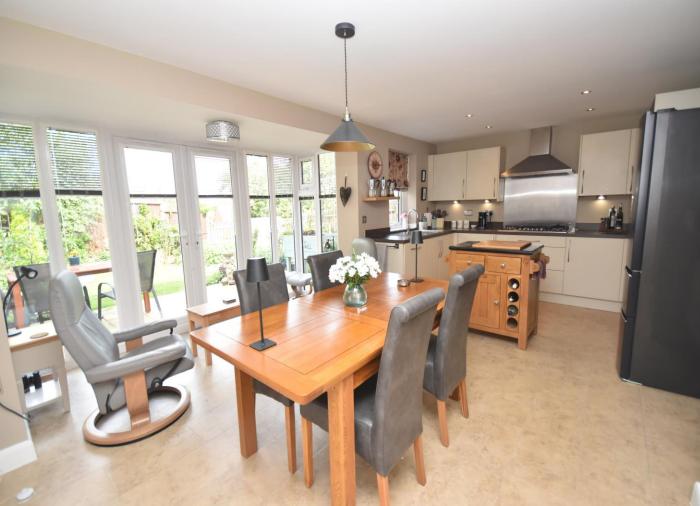

Set within a desirable area of Whitchurch, this impressive detached four bedroom property offers an ideal setting for family life. Combining contemporary comfort with generous living space, this home provides the perfect environment for both relaxation and entertaining with off road parking, a single garage and beautifully maintained, well established gardens. On the ground floor, the welcoming Entrance Hall leads to a convenient Cloakroom and a quiet study that provides a perfect space to work from home. There is a beautiful light-filled Lounge, where the charming bay window creates a lovely focal point. The spacious open-plan Kitchen/Diner/Family Room is the heart of the home, flooded with natural light through large windows and patio doors that seamlessly connect the interior to the garden. The perfect space for both family meals and entertaining, the kitchen area features modern appliances, ample storage, and sleek finishes. To the first floor are Four Generously Sized Bedrooms and a modern Family Bathroom with both a bath and a large shower. The stylish Master Bedroom offers an abundance of storage, featuring built-in wardrobes that provide a clean and organised feel and the room is complemented by an En-Suite Shower Room, designed with contemporary fixtures and fittings.