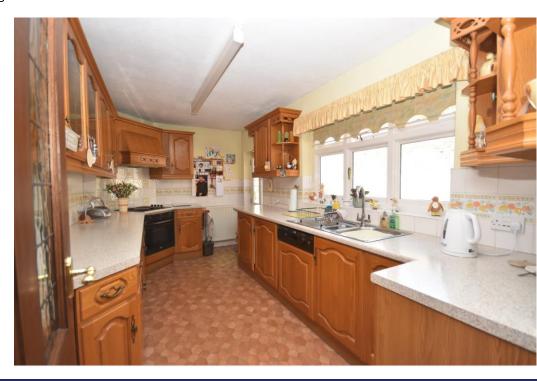

Situated in the desirable village of Malpas, this traditional 3-bedroom semi-detached house offers a combination of character, practicality, and convenience. With ample parking and two garages, this home is ideal for those seeking easy living with plenty of storage space.he property has retained its classic charm offering well maintained comfortable spaces across two floors. The ground floor comprises Lounge, Dining Room and Kitchen and on the first floor there are Three Bedrooms and the Bathroom. Outside, one of the key features – for those who don't enjoy gardening – is the very low maintenance garden, perfect for those who need an outside space without the upkeep.

The produced using Plan (D), and provided using Plan (D), and provided using Plan (D).

LOUNGE

16' 3" x 12' 4" (4.95m x 3.76m)

**DINING ROOM** 

12' 4" x 12' 2" (3.76m x 3.71m)

**KITCHEN** 

15' x 7' 8" (4.57m x 2.34m)