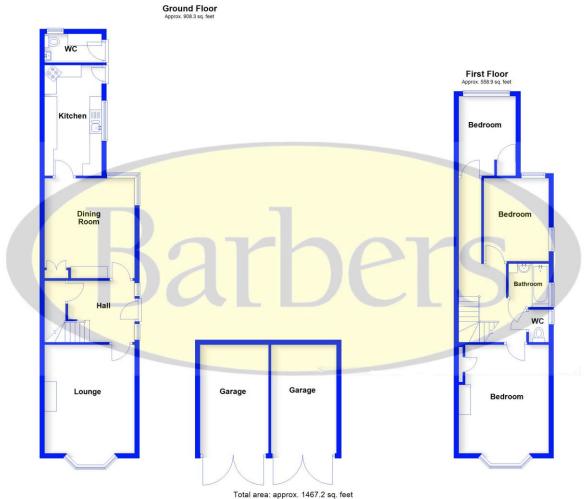

WH31944 3625180625

Plan produced by www.firstpropertyservices.co.uk. We accept no responsibility for any mistake or inaccuracy contained within the floorplan. The floorplan is provided as a guide and should be taken as an illustration only. The measurements, contents and positioning are approximations only and provided as a guidance tool and not an exact replication of the property.

The produced using Plan (D), and provided using Plan (D), and provided using Plan (D).

LOUNGE

16' 3" x 12' 4" (4.95m x 3.76m)

**DINING ROOM** 

12' 4" x 12' 2" (3.76m x 3.71m)

**KITCHEN** 

15' x 7' 8" (4.57m x 2.34m)

**BEDROOM ONE** 

16' 9" x 12' 4" (5.11m x 3.76m)

**BEDROOM TWO** 

11' 6" x 8' 9" (3.51m x 2.67m)

**BEDROOM THREE** 

3' 10" x 7' 8" (1.17m x 2.34m)