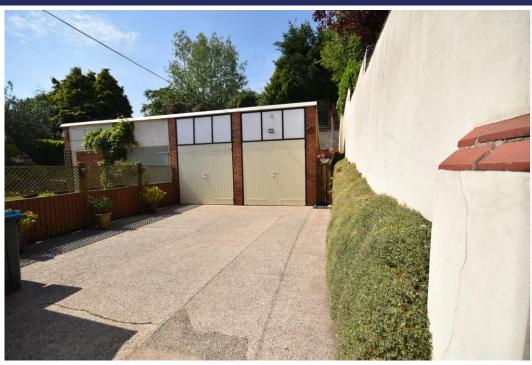

#### Overview

- Three Bedroom Semi-Detached Home in desirable Malpas village
- High ceilings & picture rails
- Lounge and Dining Room
- Well Maintained and recently fitted with a new roof
- Bathroom and separate WC
- Useful outside utility with WC
- Ample parking and two single garages
- Close to local schools & excellent village amenities
- NO UPWARD CHAIN
- EPC D
- Council Tax Band C

Situated in the desirable village of Malpas, this traditional 3-bedroom semi-detached house offers a combination of character, practicality, and convenience. With ample parking and two garages, this home is ideal for those seeking easy living with plenty of storage space.he property has retained its classic charm offering well maintained comfortable spaces across two floors. The ground floor comprises Lounge, Dining Room and Kitchen and on the first floor there are Three Bedrooms and the Bathroom. Outside, one of the key features – for those who don't enjoy gardening – is the very low maintenance garden, perfect for those who need an outside space without the upkeep.