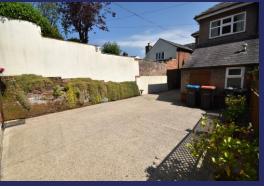

#### Overview

- Three Bedroom Semi-Detached Home in desirable Malpas village
- High ceilings & picture rails
- Lounge and Dining Room
- Well Maintained and recently fitted with a new roof
- Bathroom and separate WC
- Useful outside utility with WC
- Ample parking and two single garages
- Close to local schools & excellent village amenities
- NO UPWARD CHAIN
- EPC D
- Council Tax Band C

Situated in the desirable village of Malpas, this traditional 3-bedroom semi-detached house offers a combination of character, practicality, and convenience. With ample parking and two garages, this home is ideal for those seeking easy living with plenty of storage space.he property has retained its classic charm offering well maintained comfortable spaces across two floors. The ground floor comprises Lounge, Dining Room and Kitchen and on the first floor there are Three Bedrooms and the Bathroom. Outside, one of the key features – for those who don't enjoy gardening – is the very low maintenance garden, perfect for those who need an outside space without the upkeep.