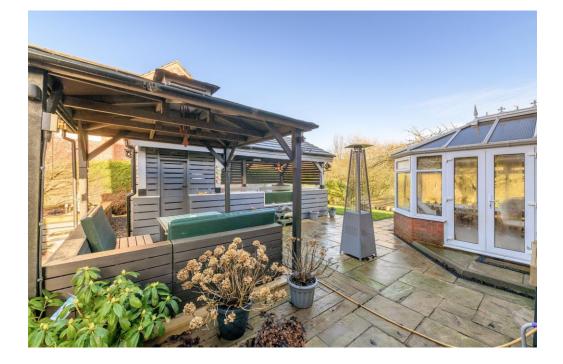

Set on a generous plot, this property benefits from off road parking leading to a double attached garage with electric doors. The rear garden is a true highlight, featuring a beautiful lawn, a large covered pond, and a pergola with a cosy seating areaperfect for enjoying the outdoors in all seasons. Two garden sheds and a greenhouse provide additional storage, while a variety of mature shrubs, plants, and trees add to the appeal of the garden.