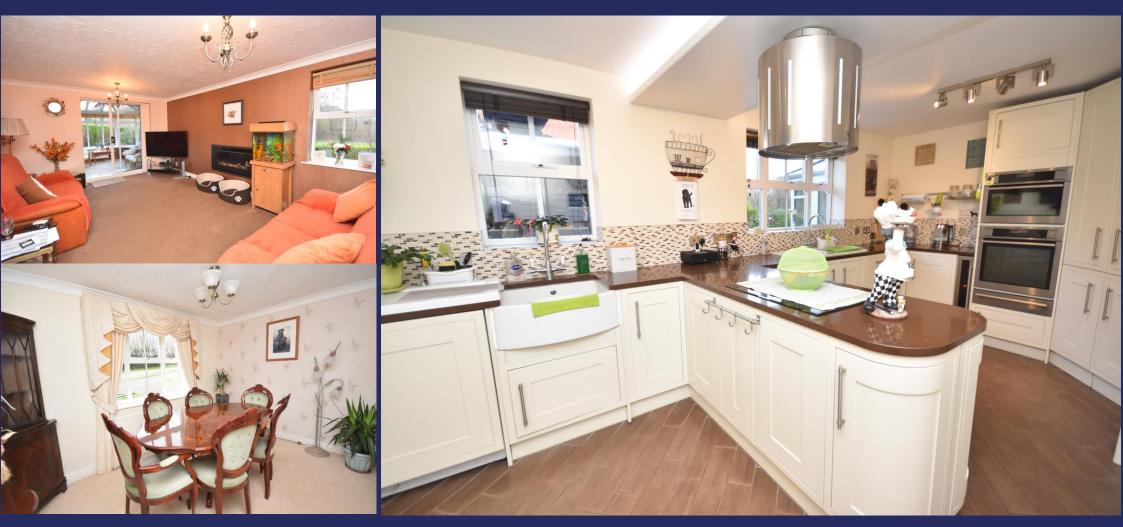

Upon entering, you'll be greeted by a welcoming Entrance Hall, with a Cloakroom conveniently located for guests. The ground floor offers a generous Lounge with doors leading to a delightful Conservatory, providing a perfect spot to relax and take in the surrounding views. A Dining Room, Study, and a good size Kitchen with built-in appliances and a large pantry cupboard complete the ground floor.