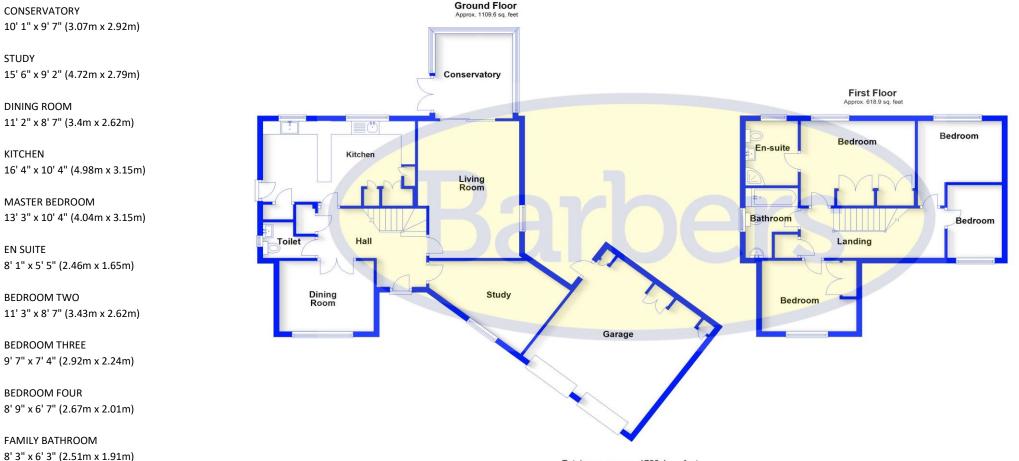

Upon entering, you'll be greeted by a welcoming Entrance Hall, with a Cloakroom conveniently located for guests. The ground floor offers a generous Lounge with doors leading to a delightful Conservatory, providing a perfect spot to relax and take in the surrounding views. A Dining Room, Study, and a good size Kitchen with built-in appliances and a large pantry cupboard complete the ground floor.

The first floor features four spacious bedrooms, two of which come with built-in wardrobes. The master bedroom enjoys the added benefit of an En Suite Shower Room and a Family Bathroom serves the remaining bedrooms, all offering ample space and comfort for a growing family.

## 2 Meadowcroft, Whitchurch, SY13 1BD

Helping you move

LOUNGE 16' 7" x 12' 4" (5.05m x 3.76m)

Total area: approx. 1728.4 sq. feet

Plan produced by www.firstpropertyservices.co.uk. We accept no responsibility for any mistake or inaccuracy contained within the floorplan. The floorplan is provided as a guide and should be taken as an illustration only. The measurements, contents and positioning are approximations only and provided as a guidance tool and not an exact replication of the property.