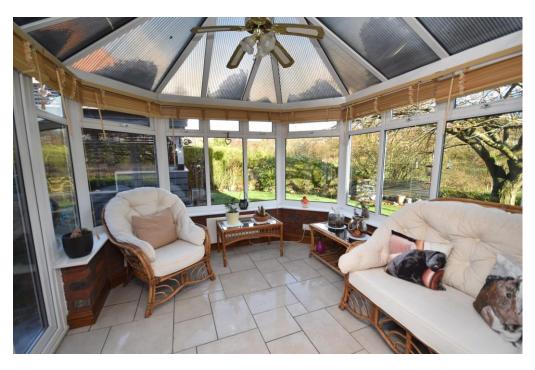

Upon entering, you'll be greeted by a welcoming Entrance Hall, with a Cloakroom conveniently located for guests. The ground floor offers a generous Lounge with doors leading to a delightful Conservatory, providing a perfect spot to relax and take in the surrounding views. A Dining Room, Study, and a good size Kitchen with built-in appliances and a large pantry cupboard complete the ground floor.