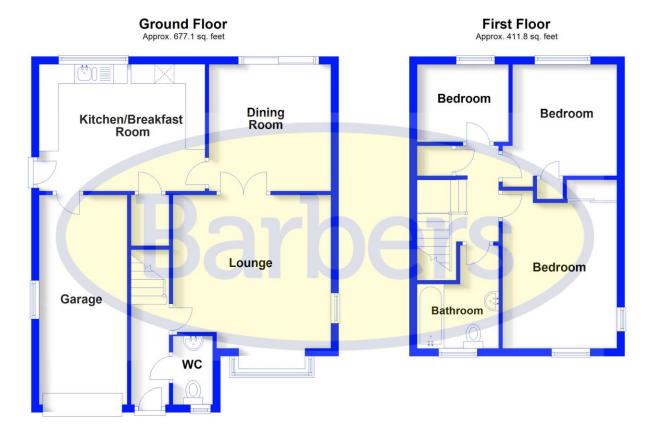

WH36065 2708290824

Total area: approx. 1088.9 sq. feet

Plan produced by www.firstpropertyservices.co.uk. We accept no responsibility for any mistake or inaccuracy contained within the floorplan. The floorplan is provided as a guide and should be taken as an illustration only. The measurements, contents and positioning are approximations only and provided as a guidance tool and not an exact replication of the property.

Plan produced using PlanUp.

LOUNGE

13' 4" x 13' 2" (4.06m x 4.01m)

**DINING ROOM** 

11' 1" x 10' 4" (3.38m x 3.15m)

**KITCHEN** 

14' 1" x 10' 8" (4.29m x 3.25m)

BEDROOM ONE

13' 9" x 9' 8" (4.19m x 2.95m)

**BEDROOM TWO** 

10' 6" x 8' 7" (3.2m x 2.62m)

**BEDROOM THREE** 

7' 8" x 6' 7" (2.34m x 2.01m)

**BATHROOM** 

7' 9" x 6' 6" (2.36m x 1.98m)