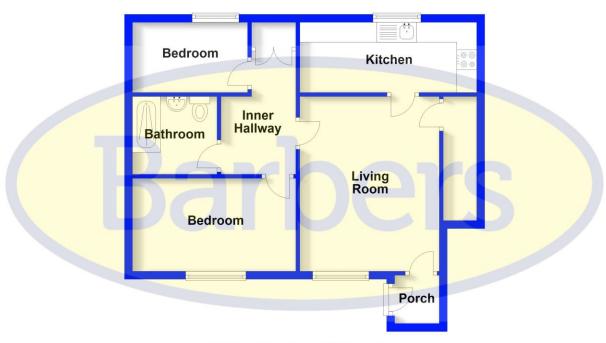

# **Ground Floor**

Approx. 579.8 sq. feet

#### Total area: approx. 579.8 sq. feet

Plan produced by www.firstpropertyservices.co.uk. We accept no responsibility for any mistake or inaccuracy contained within the floorplan. The floorplan is provided as a guide and should be taken as an illustration only. The measurements, contents and positioning are approximations only and provided as a guidance tool and not an exact replication of the property.

## **LOUNGE**

14' 4" x 10' 9" (4.37m x 3.28m)

#### **KITCHEN**

14' 5" x 5' 7" (4.39m x 1.7m)

### **BEDROOM ONE**

12' 3" x 7' 7" (3.73m x 2.31m)

### **BEDROOM TWO**

9' 4" x 6' 4" (2.84m x 1.93m