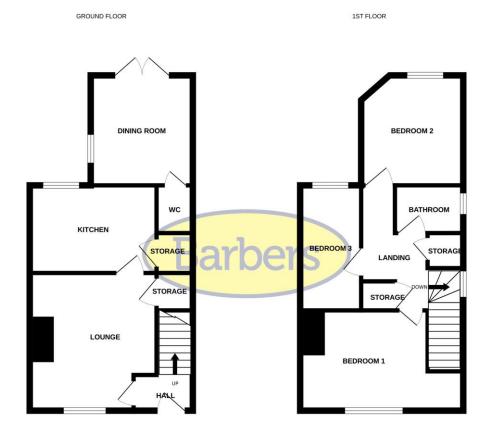

WH35698 230724

Whilst every attempt has been made to ensure the accuracy of the floorplan contained here, measurement of doors, windows, comes and any other items are approximate and no responsibility is taken for any error ormission or mis-statement. This plan is for illustrative purposes oring and should be used as such by any prospective purchaser. The services, systems and appliances shown have not been lested and no guarante as to their depending or efficiency can be given.

#### LOUNGE

12' 7" x 11' 8" (3.84m x 3.56m)

#### **KITCHEN**

12' 4" x 8' 0" (3.76m x 2.44m)

#### **DINING ROOM**

10' 0" x 9' 7" (3.05m x 2.92m)

#### **BEDROOM ONE**

12' 4" x 7' 8" (3.76m x 2.34m)

#### **BEDROOM TWO**

10' 1" x 9' 6" (3.07m x 2.9m)

#### **BEDROOM THREE**

12' 2" x 6' 0" (3.71m x 1.83m)