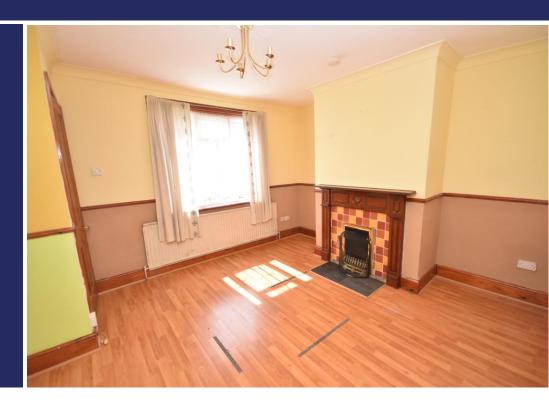

#### LOUNGE

12' 7" x 11' 8" (3.84m x 3.56m)

#### **DINING ROOM**

10' 0" x 9' 7" (3.05m x 2.92m)