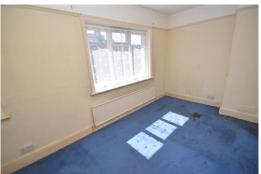

#### **BEDROOM ONE**

12' 4" x 7' 8" (3.76m x 2.34m)

#### **BEDROOM TWO**

10' 1" x 9' 6" (3.07m x 2.9m)

#### **BEDROOM THREE**

12' 2" x 6' 0" (3.71m x 1.83m)