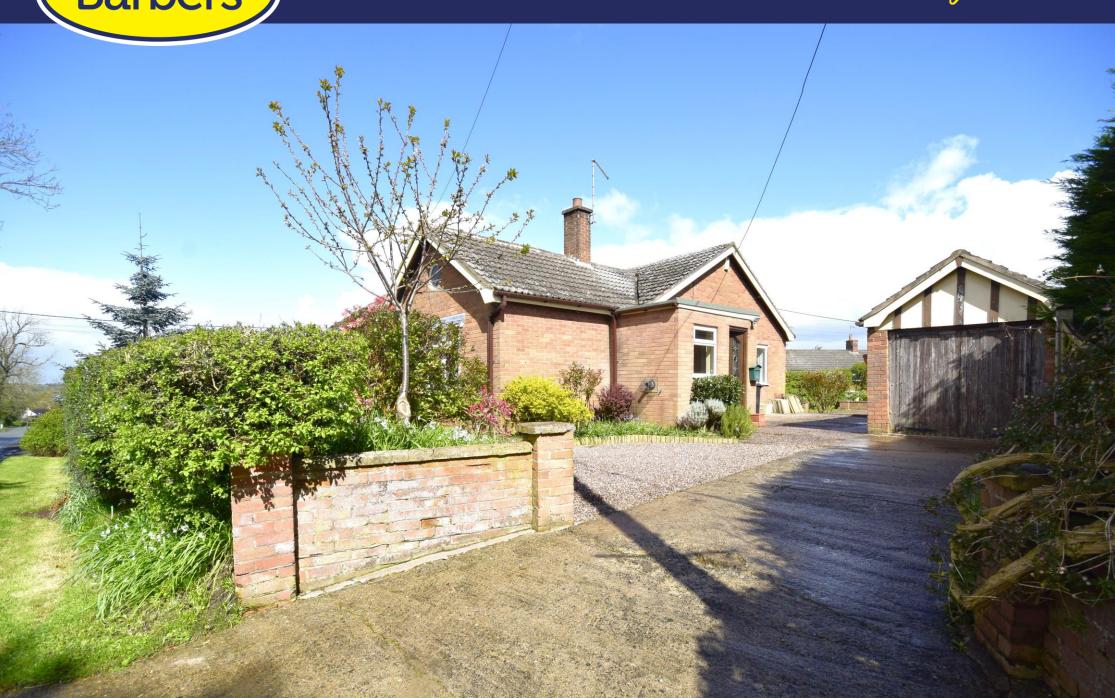

Nestled in the peaceful rural village of Fauls Green which has a village hall and church, this delightful three bedroom detached bungalow is set on a generous plot on a quiet country lane, providing an idyllic escape from the hustle and bustle of daily life. The bungalow is accessed via a private driveway leading to a single garage, ensuring ample parking space. The beautifully maintained gardens are a standout feature, with a lush lawn to the front and a private rear garden complete with a well maintained lawn, paved patio and an array of mature shrubs, plants and trees, offering a serene outdoor retreat.

#### **DIRECTIONS**

From Whitchurch proceed on the A41 towards Newport, after Higher Heath there is a right hand turning signed Hodnet/Wem, turn at this point and continue on take the left hand turning signed Darliston/Fauls Green; proceed and the property can be found after a short distance on the left hand side just after the turning for Painters Lane.