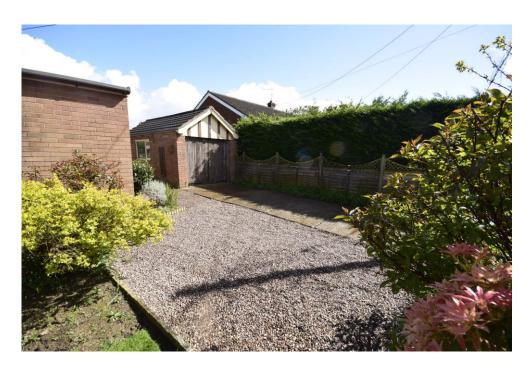

Nestled in the peaceful rural village of Fauls Green which has a village hall and church, this delightful three bedroom detached bungalow is set on a generous plot on a quiet country lane, providing an idyllic escape from the hustle and bustle of daily life. The bungalow is accessed via a private driveway leading to a single garage, ensuring ample parking space. The beautifully maintained gardens are a standout feature, with a lush lawn to the front and a private rear garden complete with a well maintained lawn, paved patio and an array of mature shrubs, plants and trees, offering a serene outdoor retreat.