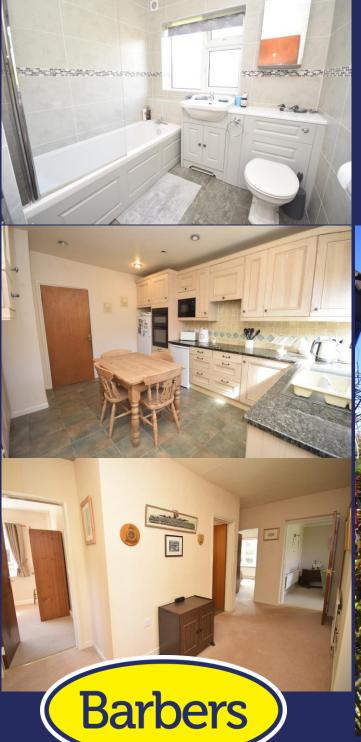

Inside, the property impresses with its generously proportioned accommodation. The spacious Lounge is perfect for relaxation and entertaining, while the adjoining Dining Room provides and ideal setting for family meals and gatherings. The Kitchen/Breakfast Room is both functional and inviting, offering plenty of space for casual dining and meal preparation. All three bedrooms are double-sized, providing comfortable and flexible living arrangements. The Family Shower Room is well appointed, ensuring convenience for residents and guests alike.

### Byways, Fauls Green, SY13 2AS

ENTRANCE HALL/UTILITY 8' 6" x 5' 0" (2.59m x 1.52m)

KITCHEN/BREAKFAST ROOM 13' 7" x 10' 3" (4.14m x 3.12m)

LOUNGE 18' 4" x 11' 9" (5.59m x 3.58m)

BEDROOM ONE 15' 0" x 12' 5" (4.57m x 3.78m)