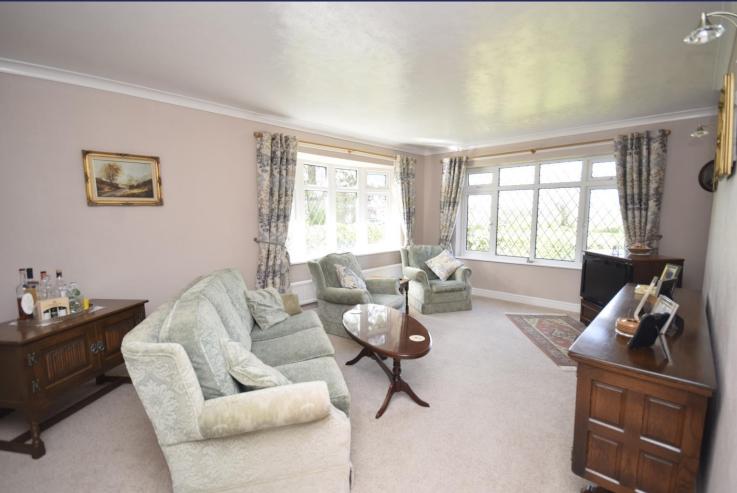

Inside, the property impresses with its generously proportioned accommodation. The spacious Lounge is perfect for relaxation and entertaining, while the adjoining Dining Room provides and ideal setting for family meals and gatherings. The Kitchen/Breakfast Room is both functional and inviting, offering plenty of space for casual dining and meal preparation. All three bedrooms are double-sized, providing comfortable and flexible living arrangements. The Family Shower Room is well appointed, ensuring convenience for residents and guests alike.

### Byways, Fauls Green, SY13 2AS

ENTRANCE HALL/UTILITY 8' 6" x 5' 0" (2.59m x 1.52m)

KITCHEN/BREAKFAST ROOM 13' 7" x 10' 3" (4.14m x 3.12m)

LOUNGE 18' 4" x 11' 9" (5.59m x 3.58m)

BEDROOM ONE 15' 0" x 12' 5" (4.57m x 3.78m)