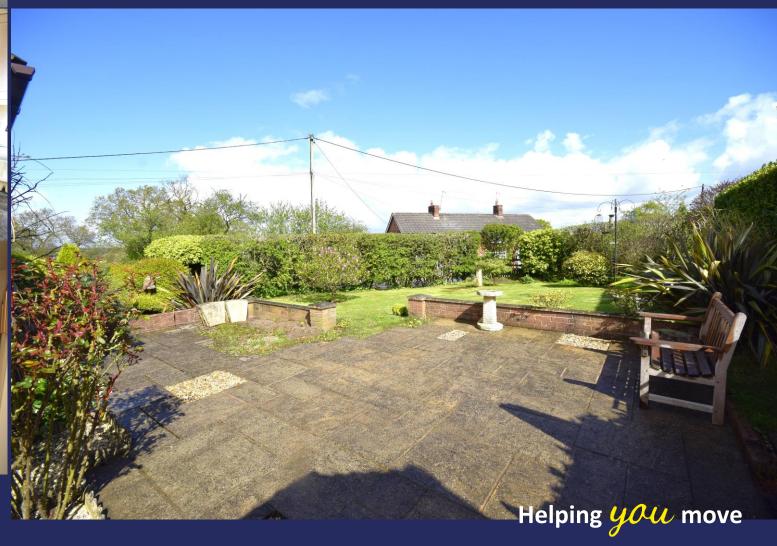

Nestled in the peaceful rural village of Fauls Green which has a village hall and church, this delightful three bedroom detached bungalow is set on a generous plot on a quiet country lane, providing an idyllic escape from the hustle and bustle of daily life. The bungalow is accessed via a private driveway leading to a single garage, ensuring ample parking space. The beautifully maintained gardens are a standout feature, with a lush lawn to the front and a private rear garden complete with a well maintained lawn, paved patio and an array of mature shrubs, plants and trees, offering a serene outdoor retreat.