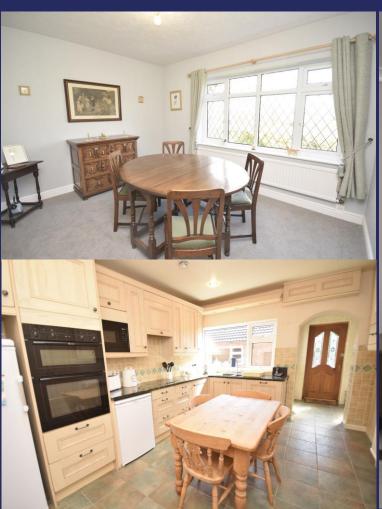

Inside, the property impresses with its generously proportioned accommodation. The spacious Lounge is perfect for relaxation and entertaining, while the adjoining Dining Room provides and ideal setting for family meals and gatherings. The Kitchen/Breakfast Room is both functional and inviting, offering plenty of space for casual dining and meal preparation. All three bedrooms are double-sized, providing comfortable and flexible living arrangements. The Family Shower Room is well appointed, ensuring convenience for residents and guests alike.

### Byways, Fauls Green, SY13 2AS

ENTRANCE HALL/UTILITY 8' 6" x 5' 0" (2.59m x 1.52m)

KITCHEN/BREAKFAST ROOM 13' 7" x 10' 3" (4.14m x 3.12m)

LOUNGE 18' 4" x 11' 9" (5.59m x 3.58m)

BEDROOM ONE 15' 0" x 12' 5" (4.57m x 3.78m)