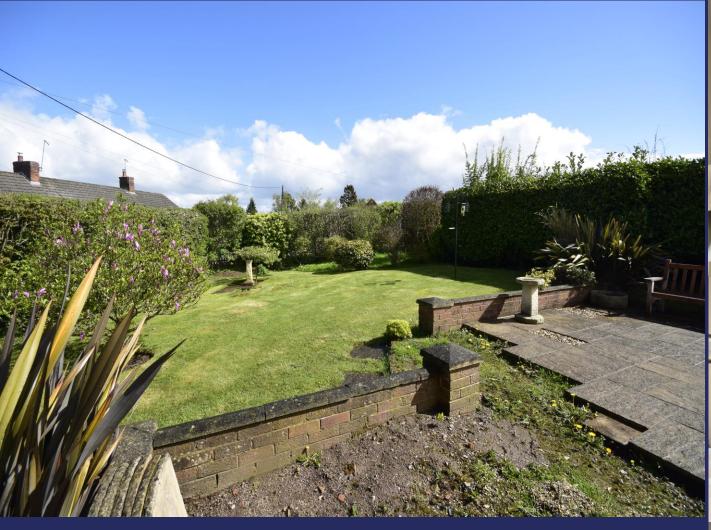

Nestled in the peaceful rural village of Fauls Green which has a village hall and church, this delightful three bedroom detached bungalow is set on a generous plot on a quiet country lane, providing an idyllic escape from the hustle and bustle of daily life. The bungalow is accessed via a private driveway leading to a single garage, ensuring ample parking space. The beautifully maintained gardens are a standout feature, with a lush lawn to the front and a private rear garden complete with a well maintained lawn, paved patio and an array of mature shrubs, plants and trees, offering a serene outdoor retreat.