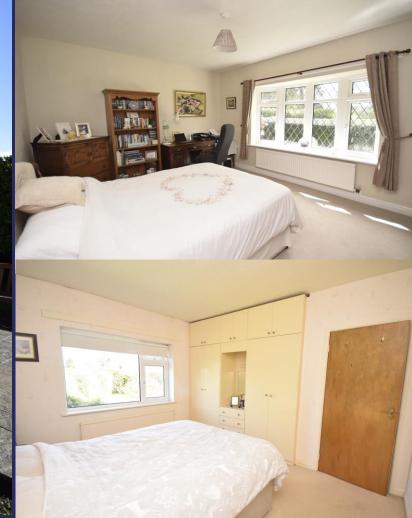

Inside, the property impresses with its generously proportioned accommodation. The spacious Lounge is perfect for relaxation and entertaining, while the adjoining Dining Room provides and ideal setting for family meals and gatherings. The Kitchen/Breakfast Room is both functional and inviting, offering plenty of space for casual dining and meal preparation. All three bedrooms are double-sized, providing comfortable and flexible living arrangements. The Family Shower Room is well appointed, ensuring convenience for residents and guests alike.

### Byways, Fauls Green, SY13 2AS

ENTRANCE HALL/UTILITY 8' 6" x 5' 0" (2.59m x 1.52m)

KITCHEN/BREAKFAST ROOM 13' 7" x 10' 3" (4.14m x 3.12m)

LOUNGE 18' 4" x 11' 9" (5.59m x 3.58m)

BEDROOM ONE 15' 0" x 12' 5" (4.57m x 3.78m)

BEDROOM TWO 12' 0" x 10' 5" (3.66m x 3.18m) excluding wardrobes

BEDROOM THREE 12' 0" x 10' 8" (3.66m x 3.25m)

DINING ROOM 12' 2" x 10' 5" (3.71m x 3.18m)

BATHROOM 7' 9" x 6' 9" (2.36m x 2.06m)

DETACHED SINGLE GARAGE 15' 1" x 8' 6" (4.6m x 2.59m) **GROUND FLOOR** 