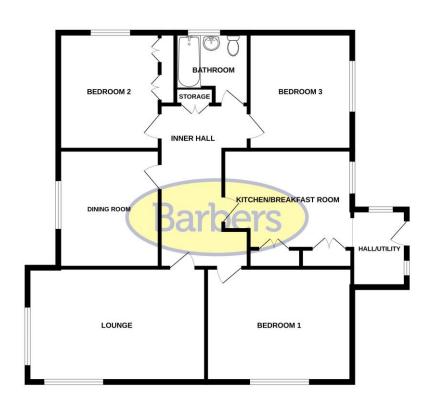

### Byways, Fauls Green, SY13 2AS

ENTRANCE HALL/UTILITY 8' 6" x 5' 0" (2.59m x 1.52m)

KITCHEN/BREAKFAST ROOM 13' 7" x 10' 3" (4.14m x 3.12m)

LOUNGE 18' 4" x 11' 9" (5.59m x 3.58m)

BEDROOM ONE 15' 0" x 12' 5" (4.57m x 3.78m)

BEDROOM TWO 12' 0" x 10' 5" (3.66m x 3.18m) excluding wardrobes

BEDROOM THREE 12' 0" x 10' 8" (3.66m x 3.25m)

DINING ROOM 12' 2" x 10' 5" (3.71m x 3.18m)

BATHROOM 7' 9" x 6' 9" (2.36m x 2.06m)

DETACHED SINGLE GARAGE 15' 1" x 8' 6" (4.6m x 2.59m) **GROUND FLOOR** 

Whilst every attempt has been made to ensure the accuracy of the floorplan contained here, measurem of doors, windows, snoems and any other items are approximate and no responsibility is laten for any e omission or mis-statement. This plan is for illustrative purposes only and should be used as such by a prospective purchaser. The services, systems and appliances shown have not been tested and no guara so to their operation of entire control or efficiency can be given.