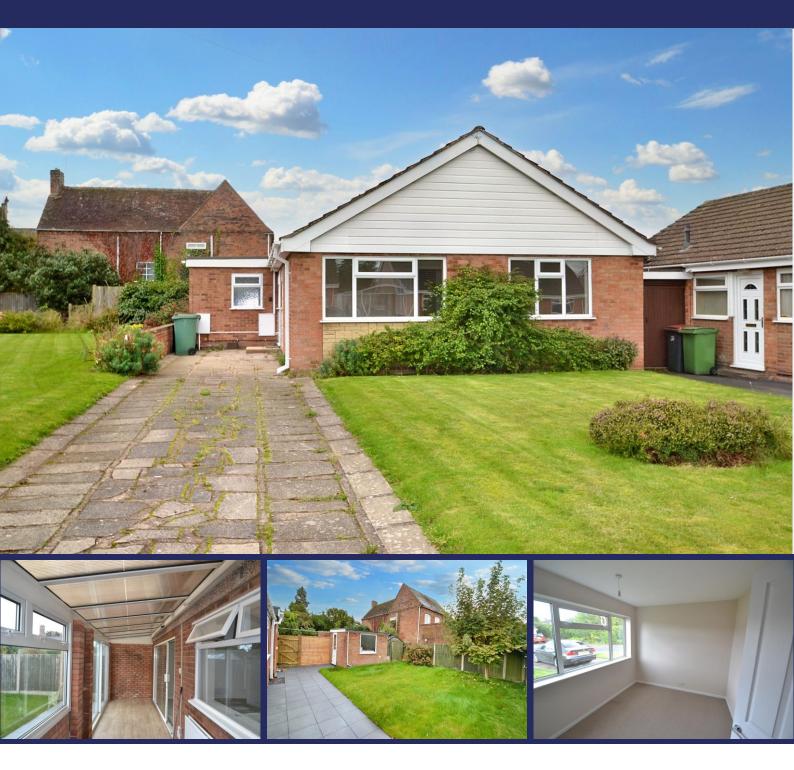

### 1 Pen Y Bryn Way, Newport, TF10 7ER

A beautifully refurbished Detached Bungalow situated in highly desirable location within short distance of Newport Town Centre and offering 3 Bedroom accommodation on a larger than average plot with plenty of Parking.

#### Overview

- Detached Bungalow
- Three Bedrooms
- Lounge
- Kitchen
- Lean-To Conservatory
- Sun Room
- En-Suite Wet Room
- Bathroom
- Brick Built Wash House
- Lawned Front and Rear Gardens, Parking
- Council Tax Band D
- EPC Rating D

#### **BRIEF DESCRIPTION**

Welcome to this beautifully refurbished Detached Bungalow, nestled in a highly desirable location just a short distance from Newport Town Centre. This residence is the epitome of comfortable and modern living, offering Three Bedrooms and set on a larger than average plot with ample Parking Space.

As you enter, a welcoming Entrance Hall beckons, the Lounge is a perfect space for relaxation and entertainment, featuring ample natural light and an inviting ambiance.