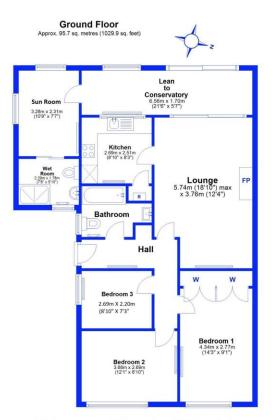

Total area: approx. 95.7 sq. metres (1029.9 sq. feet)

This floor plan has been prepared for the exclusive use of Barb illustrative purposes only. All sizes and dimensions of rooms and wa as a guide only. This floor plan is not e Agents. All due care has been taken in the preparation of this floor plan which should be used for proximate. The positioning of windows, doors, openings, fixture and fittings are approximate and for use all the taken as a true and exact representation of the subject property. Ian produced using PlanUp.