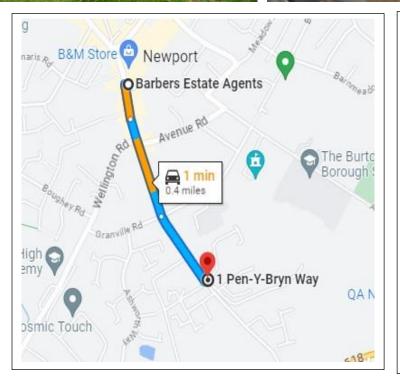

#### LOCATION

The property is just 0.4 miles from Newport's busy High Street, with its mix of shops, boutiques, cafes, pubs and a Victorian indoor market - and is within the catchment area of Newport's highly regarded Primary, High and Grammar Schools.

LOCAL AUTHORITY: Telford & Wrekin Council, Southwater One, Southwater Square, Southwater Way, Telford, TF3 4JG. Tel: 01952 380000

**DIRECTIONS:** From our office head south on High Street, continue onto Upper Bar, continue onto Station Road, turn left onto Pen-Y-Bryn Way and the property will be located on the right hand side.