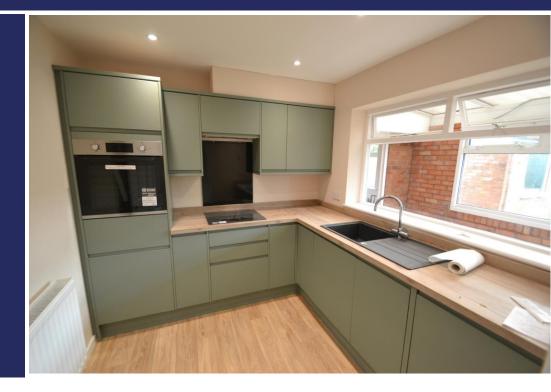

#### Overview

- Detached Bungalow
- Three Bedrooms
- Lounge
- Kitchen
- Lean-To Conservatory
- Sun Room
- En-Suite Wet Room
- Bathroom
- Brick Built Wash House
- Lawned Front and Rear Gardens, Parking
- Council Tax Band D
- EPC Rating D