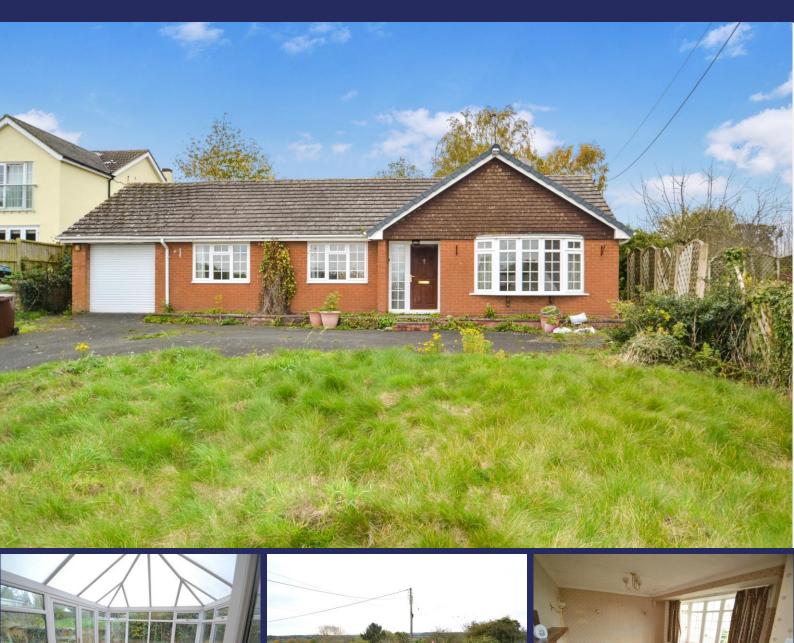

## Aqua View, Sutton, Newport, TF10 8DD

Aqua View is a Four-Bedroom Detached Bungalow and whilst the property is in need of complete refurbishment, it is set on a generous plot with Large Gardens and Breathtaking Views to the front. it presents a fantastic opportunity to create a stunning home in a highly desirable location, offering spacious reception rooms and plenty of potential for transformation.

### Overview

- Detached Bungalow
- In Need of Complete Refurbishment
- Four Bedrooms, Main with En-Suite Bathroom
- Kitchen, Utility Room
- Lounge, Sitting Room
- Conservatory
- Bathroom
- Garage, Lawned Rear Gardens
- Stunning Countryside Views
- EPC Rating F
- Council Tax Band E

#### **BRIEF DESCRIPTION**

Aqua View is a Four-Bedroom Detached Bungalow, set on a generous plot with Large Gardens and boasting Breathtaking Views to the front.

While the property is in need of a complete refurbishment, it presents an excellent opportunity to create a stunning home in a highly desirable location, offering spacious reception rooms and plenty of potential for transformation.