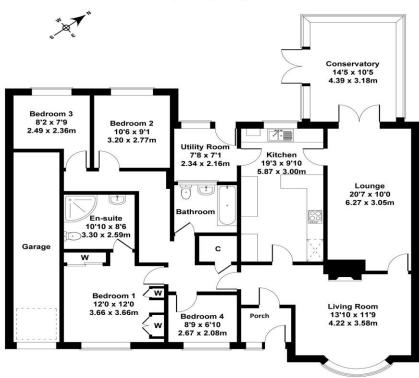

### Overview

- Detached Bungalow
- In Need of Complete Refurbishment
- Four Bedrooms, Main with En-Suite Bathroom
- Kitchen, Utility Room
- Lounge, Sitting Room
- Conservatory
- Bathroom
- Garage, Lawned Rear Gardens
- Stunning Countryside Views
- EPC Rating F
- Council Tax Band E

Aqua View
Approximate Gross Internal Area
1582 sq ft - 147 sq m
(Excluding Garage)

Not to Scale. Produced by The Plan Portal 2024 For Illustrative Purposes Only.