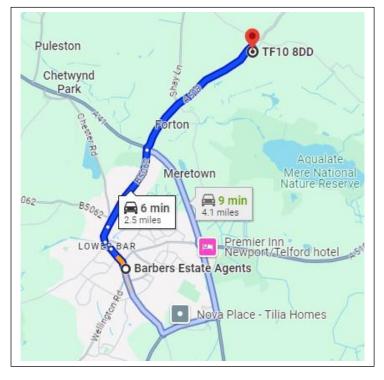

**LOCAL AUTHORITY:** Stafford Borough Council, Riverside, Civic Centre, Stafford ST16 3AQ

**DIRECTIONS:** From Newport, proceed in a north-easterly direction for approximately 2 miles, along the A519, through the village of Forton until you reach the hamlet of Sutton. At the offset crossroads, take the right hand turning (before you reach the Red Lion) as the road takes a slight bend, the property can be found on your left hand side.