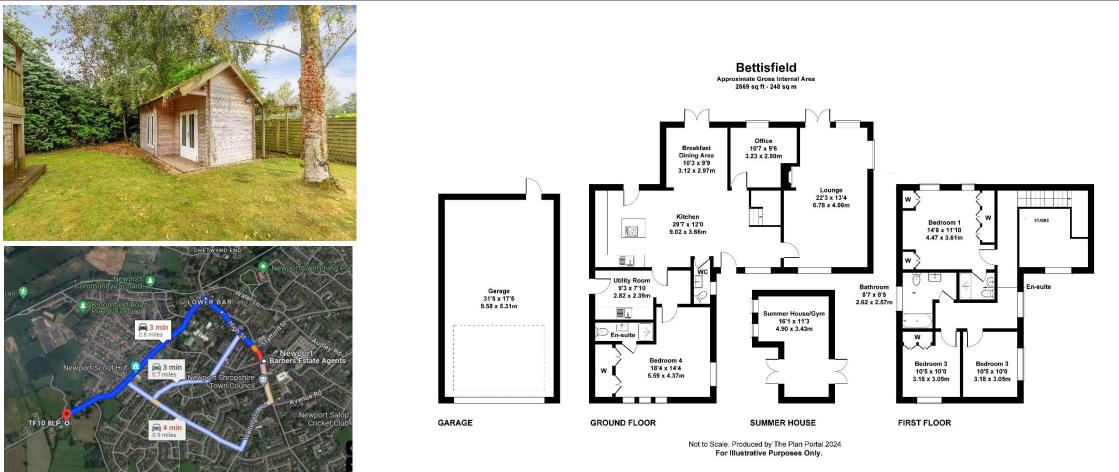

Externally, the property boasts ample parking for multiple vehicles and includes a large, purpose-built Garage and Workshop. The expansive Rear Garden features a sizeable Patio Area, perfect for outdoor entertaining, as well as a Gym/Summer House, and a designated Play Area for children.

**TO VIEW THIS PROPERTY:** To view this property, please contact our Newport Office, 30 High Street, Newport, TF10 7AQ or call us on 01952 820239. Email: Newport@barbers-online.co.uk

**DIRECTIONS**: From our office head north on High Street, continue across at the mini roundabout and continue onto Lower Bar. Turn left onto Salters Lane and continue onto Longford Road, continue for 0.4 miles, then turn left where the property will be located as identified by our For Sale Board.