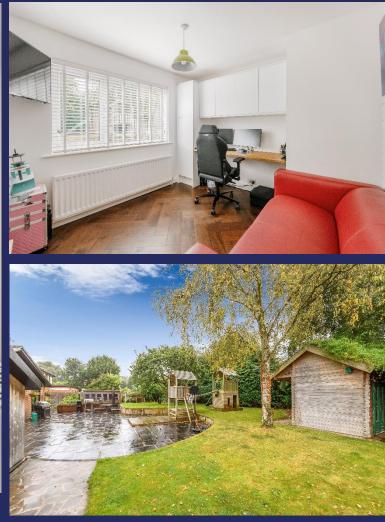

#### **BRIEF DESCRIPTION**

A stunning Detached House located in a semi-rural setting on the outskirts of Newport. This property sits on nearly 1/3 Acre of beautifully Landscaped Gardens and Grounds. The stylish open-plan ground floor offers a welcoming Entrance Hall leading to a spacious Dining Area and a modern Kitchen, complete with a separate Utility Room for added convenience. The large Lounge provides ample space for relaxation, while the ground floor also features a WC and a generously sized Guest Bedroom with an En-Suite. The first floor accommodates Three well-proportioned Bedrooms, including a Main with an En-Suite, along with a Family Bathroom.

Externally, the property boasts ample parking for multiple vehicles and includes a large, purpose-built Garage and Workshop. The expansive Rear Garden features a sizeable Patio Area, perfect for outdoor entertaining, as well as a Gym/Summer House, and a designated Play Area for children.