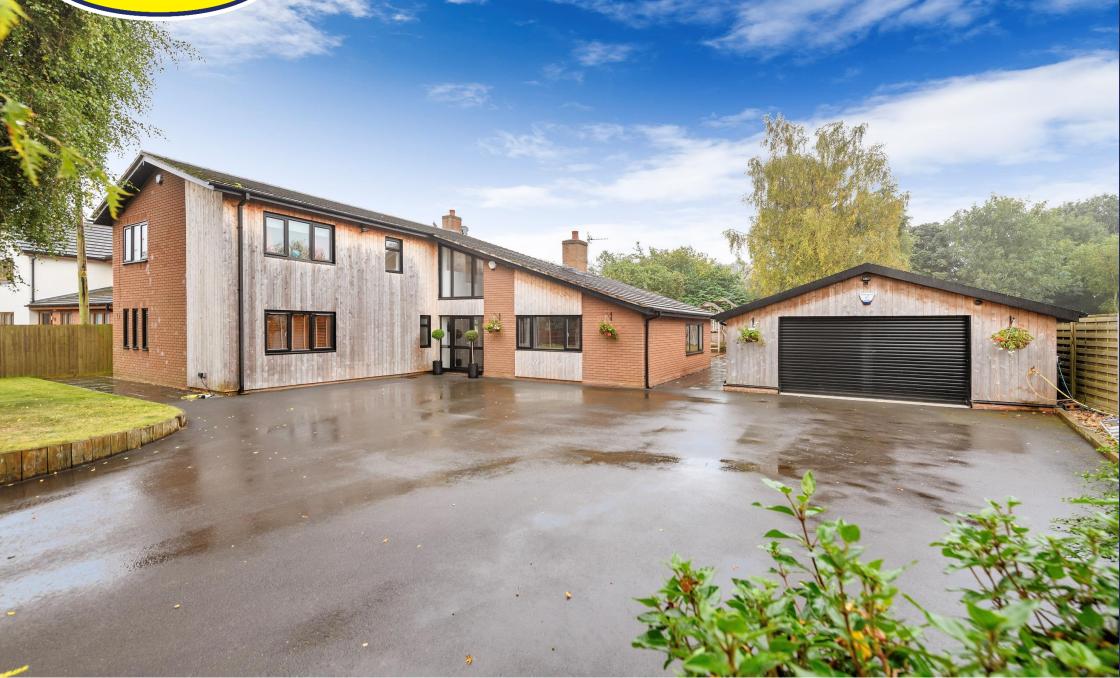

#### **BRIEF DESCRIPTION**

A stunning Detached House located in a semi-rural setting on the outskirts of Newport. This property sits on nearly 1/3 Acre of beautifully Landscaped Gardens and Grounds. The stylish open-plan ground floor offers a welcoming Entrance Hall leading to a spacious Dining Area and a modern Kitchen, complete with a separate Utility Room for added convenience. The large Lounge provides ample space for relaxation, while the ground floor also features a WC and a generously sized Guest Bedroom with an En-Suite. The first floor accommodates Three well-proportioned Bedrooms, including a Main with an En-Suite, along with a Family Bathroom.

Externally, the property boasts ample parking for multiple vehicles and includes a large, purpose-built Garage and Workshop. The expansive Rear Garden features a sizeable Patio Area, perfect for outdoor entertaining, as well as a Gym/Summer House, and a designated Play Area for children.