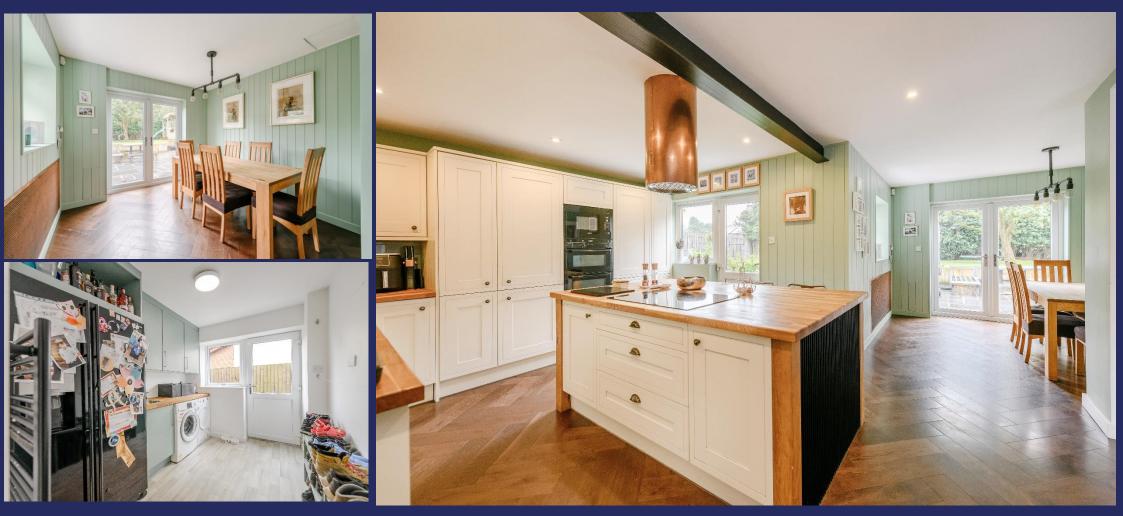

#### **BRIEF DESCRIPTION**

A stunning Detached House located in a semi-rural setting on the outskirts of Newport. This property sits on nearly 1/3 Acre of beautifully Landscaped Gardens and Grounds. The stylish open-plan ground floor offers a welcoming Entrance Hall leading to a spacious Dining Area and a modern Kitchen, complete with a separate Utility Room for added convenience. The large Lounge provides ample space for relaxation, while the ground floor also features a WC and a generously sized Guest Bedroom with an En-Suite. The first floor accommodates Three well-proportioned Bedrooms, including a Main with an En-Suite, along with a Family Bathroom.