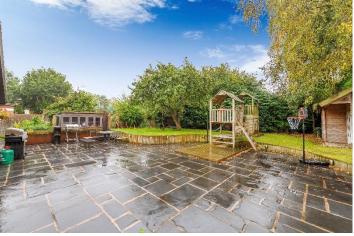

Externally, the property boasts ample parking for multiple vehicles and includes a large, purpose-built Garage and Workshop. The expansive Rear Garden features a sizeable Patio Area, perfect for outdoor entertaining, as well as a Gym/Summer House, and a designated Play Area for children.