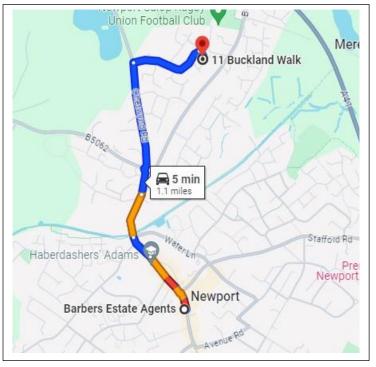

**DIRECTIONS:** Proceed out of Newport on the Chetwynd Road, turning right into Deer Park Estate; continue along to this road where 11 Buckland Walk will be located on the right hand side as identified by our For Sale Board.