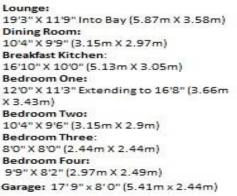

#### Overview

- A Spacious Detached Family Home
- Four Bedrooms, Two with En-Suites
- Entrance Hall
- Breakfast Kitchen
- Lounge
- Dining Room
- Bathroom
- Lovely Lawned Gardens
- Garage and Driveway Parking
- Popular Location
- Council Tax Band E
- EPC Rating D-66