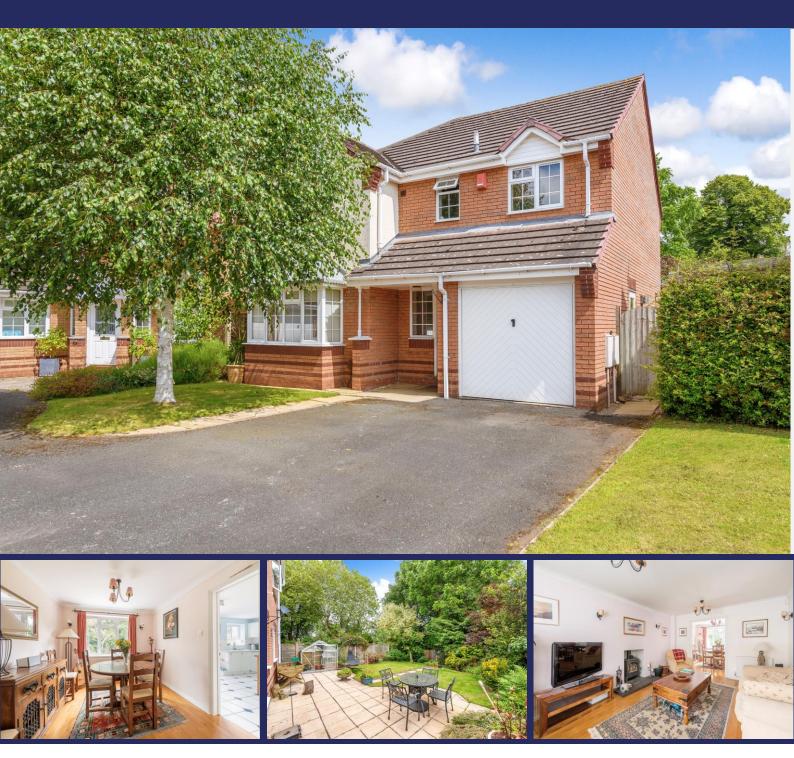

### 11 Buckland Walk, Newport, TF10 7NQ

Buckland Walk is a spacious Detached Family Home situated on a good sized plot with pleasant gardens to the rear. This lovely modern home has the benefit of Double Glazing throughout and comprises: Breakfast Kitchen, separate Dining Room, Lounge, Four Bedrooms, Two En-Suites to Main and Second Bedroom and Family Bathroom. Offers in the Region of £439,995

#### Overview

- A Spacious Detached Family Home
- Four Bedrooms, Two with En-Suites
- Entrance Hall
- Breakfast Kitchen
- Lounge
- Dining Room
- Bathroom
- Lovely Lawned Gardens
- Garage and Driveway Parking
- Popular Location
- Council Tax Band E
- EPC Rating D-66

#### **BRIEF DESCRIPTION**

A good sized Detached Family Home situated in mature and highly desirable surroundings. This attractive modern home has the benefit of Double Glazing throughout and offers accommodation of: Through Entrance Hall, Ground Floor W.C. Breakfast Kitchen, separate Dining Room.

The first floor comprises: Main bedroom with En-Suite, 2nd Bedroom with En-Suite, 2 further Bedrooms and a Family Bathroom. The property sits on a good sized plot with pleasant Gardens to the rear together with Parking and Integral Garage.