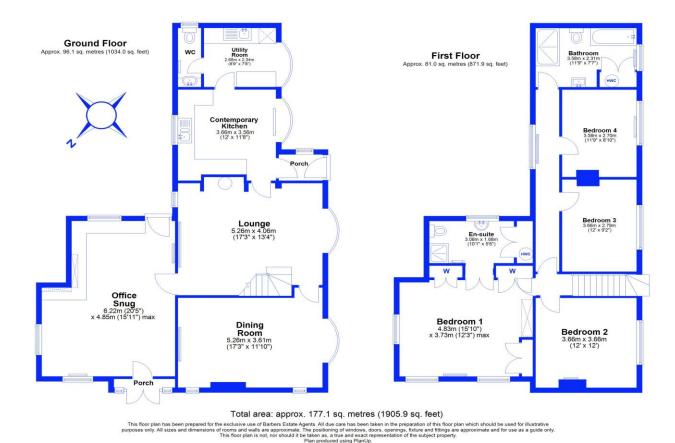

#### Overview

- Well Presented Detached Country Cottage
- Four Bedrooms, Main with En-Suite
- Contemporary Kitchen, Utility
   Room
- Ground Floor W.C., Office Snug
- Lounge, Dining Room
- Family Bathroom
- Security Alarm System
- Parking Area with Solid Double
   Gates
- Private Gardens and Storage Sheds
- Council Tax Band E
- EPC Rating D

#### **BRIEF DESCRIPTION**

A beautifully presented extended Detached Country Cottage, nestled in expansive private gardens. The property offers substantial accommodation and an array of charming features. The ground floor includes an Entrance Porch leading into an attractive modern Kitchen, a convenient Utility Room, a characterful Sitting Room, a magnificent Dining Room perfect for entertaining, and a versatile Office Snug.

On the first floor, the spacious Main Suite boasts a large En-Suite Bathroom, complemented by Three further Double Bedrooms and a well-appointed Family Bathroom.