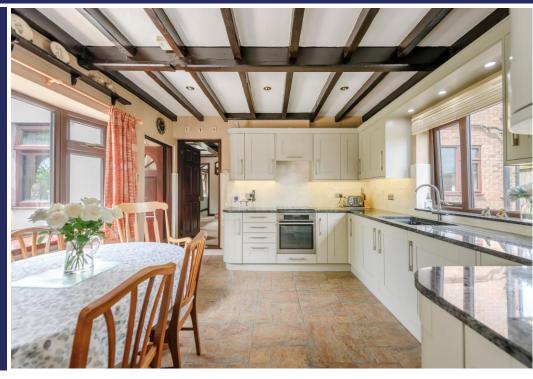

#### **BRIEF DESCRIPTION**

A beautifully presented extended Detached Country Cottage, nestled in expansive private gardens. The property offers substantial accommodation and an array of charming features. The ground floor includes an Entrance Porch leading into an attractive modern Kitchen, a convenient Utility Room, a characterful Sitting Room, a magnificent Dining Room perfect for entertaining, and a versatile Office Snug.