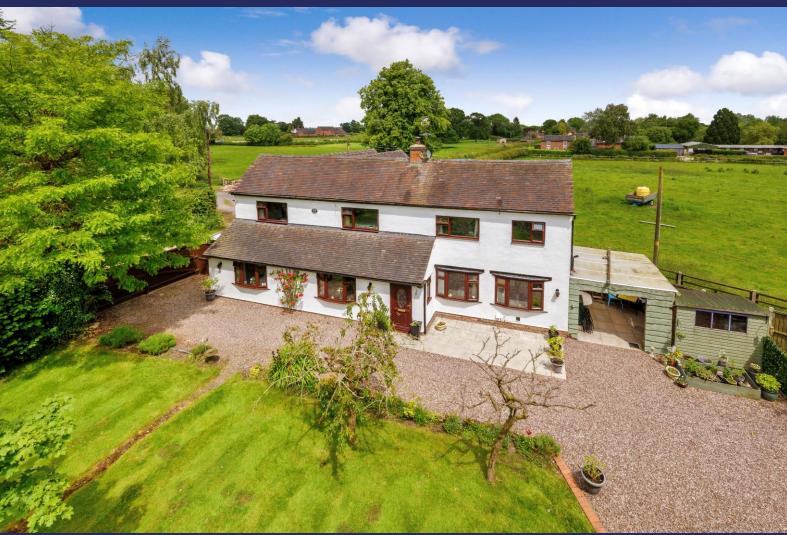

## Rose Cottage, Shebdon, ST20 OPT

A beautifully presented, extended Detached Country Cottage with substantial accommodation, including a modern Kitchen, Utility Room, character Sitting Room, Dining Room, Office Snug, Four Bedrooms (Main with En-Suite), spacious Bathroom, private Gardens, Parking, Storage Sheds, and more.

#### **BRIEF DESCRIPTION**

A beautifully presented extended Detached Country Cottage, nestled in expansive private gardens. The property offers substantial accommodation and an array of charming features. The ground floor includes an Entrance Porch leading into an attractive modern Kitchen, a convenient Utility Room, a characterful Sitting Room, a magnificent Dining Room perfect for entertaining, and a versatile Office Snug.

#### **LOCATION**

The property is situated in a lovely countryside setting and is conveniently located, being approximately 3.5 miles from the A41 providing easy access to the West Midlands road network; in particular the M6 to the North and M54 to the South.