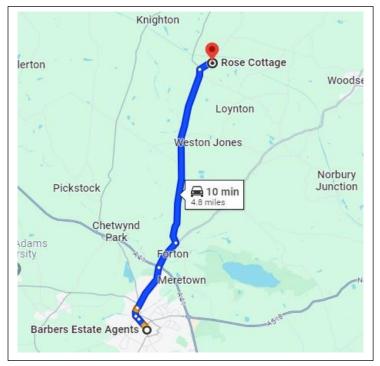

#### **LOCATION**

The property is situated in a lovely countryside setting and is conveniently located, being approximately 3.5 miles from the A41 providing easy access to the West Midlands road network; in particular the M6 to the North and M54 to the South.

The property is within easy commuting distance by car of Telford, Stafford, Cannock, Wolverhampton and Shrewsbury. The smaller town of Newport is approximately 4.8 miles distance which offers a range of facilities including high street stores, smaller specialist shops and an indoor market.

**LOCAL AUTHORITY:** Stafford Borough Council, Riverside, Civic Centre, Stafford ST16 3AQ

**DIRECTIONS:** From our office head north-west on High Street, continue onto Lower Bar, then continue onto Chetwynd End then slight right onto Forton Rd/B5062 and at the roundabout, take the 2nd exit onto A518, turn left onto Shay Lane and continue for 2.9 miles, then turn right and continue for a little while and the property will be located on the right hand side as identified by our For Sale Board.