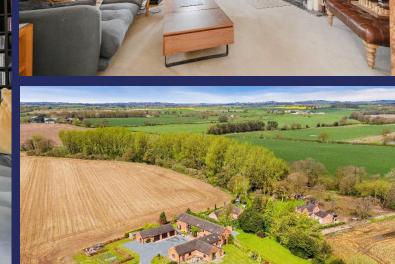

# BRIEF DESCRIPTION Nestled in picturesque surroundings, this remarkable Semi-Detached Barn boasts a generous size and is enveloped by delightful Gardens offering views of the open countryside. Located in a quaint rural area just a short distance from Newport High Street which is approximately 3.7 miles away, this stunning residence offers an abundance of space and charm. Upon entering, you're greeted by a striking Feature Entrance Hall leading to a Farmhouse style Kitchen, an inviting open plan Dining Room seamlessly connects to the impressive Sitting Room. Completing the ground floor layout are an Office and a convenient Ground Floor Cloaks WC. Ascend the stairs to discover a captivating Landing area adorned with

Outside, a lengthy gravel driveway winds through manicured lawns and planted gardens, offering several secluded seating patio areas to enjoy the tranquil surroundings. Access to the Double Garage and Parking is available both at the front and rear of the property, enhancing its practicality and appeal.

#### **LOCATION**

The property is located just over the Shropshire/Staffordshire boarder, in the rural hamlet of Weston Jones, which is only a few minutes drive to nearby Newport. Very poplar with residents, Newport is served by Waitrose, Lidl and Aldi supermarkets along with bespoke and independent local shops and a selection of national retailers.