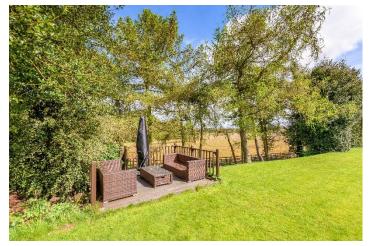

**Double Garage, with Boarded Loft Area** 

**Beautiful Lawned Gardens with Patio** 

Open Field Views, Electric Gates, Timber Pergola, Rural Setting

**Outside Floodlights and Electric Sockets** 

**Council Tax Band E, EPC Rating - D** 

Outside, a lengthy gravel driveway winds through manicured lawns and planted gardens, offering several secluded seating patio areas to enjoy the tranquil surroundings. Access to the Double Garage and Parking is available both at the front and rear of the property, enhancing its practicality and appeal.