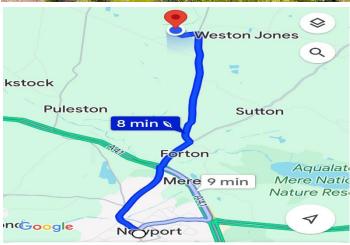

#### **LOCATION**

The property is located just over the Shropshire/Staffordshire boarder, in the rural hamlet of Weston Jones, which is only a few minutes drive to nearby Newport. Very poplar with residents, Newport is served by Waitrose, Lidl and Aldi supermarkets along with bespoke and independent local shops and a selection of national retailers.

Helping you move

**TO VIEW THIS PROPERTY:** To view this property, please contact our Newport Office, 30 High Street, Newport, TF10 7AQ or call us on 01952 820239. Email: Newport@barbers-online.co.uk

DIRECTIONS: From Newport take the Newport Bypass A41, at the roundabout, take the 3rd exit onto A519 and continue for 0.5 miles. Turn left onto Shay Lane and continue for 1.7 miles. Turn left onto Barn Lane, then turn right onto Mill Lane and the property will be identified by our For Sale Arrows. What3Words-///remove.sizes.chairing