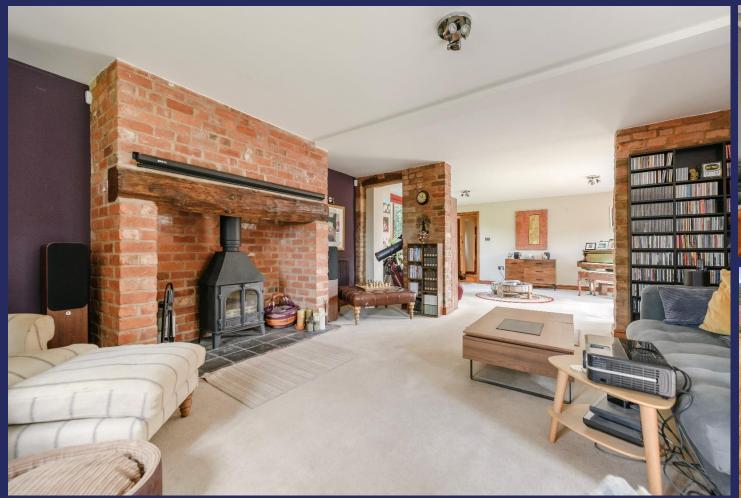

# BRIEF DESCRIPTION Nestled in picturesque surroundings, this remarkable Semi-Detached Barn boasts a generous size and is enveloped by delightful Gardens offering views of the open countryside. Located in a quaint rural area just a short distance from Newport High Street which is approximately 3.7 miles away, this stunning residence offers an abundance of space and charm. Upon entering, you're greeted by a striking Feature Entrance Hall leading to a Farmhouse style Kitchen, an inviting open plan Dining Room seamlessly connects to the impressive Sitting Room. Completing the ground floor layout are an Office and a convenient Ground Floor Cloaks WC. Ascend the stairs to discover a captivating Landing area adorned with

The upper level comprises Four spacious Double Bedrooms, each boasting En-Suite facilities for added comfort and convenience.

character features, including exposed timbers and original barn ironwork, along with a charming Sitting Area.