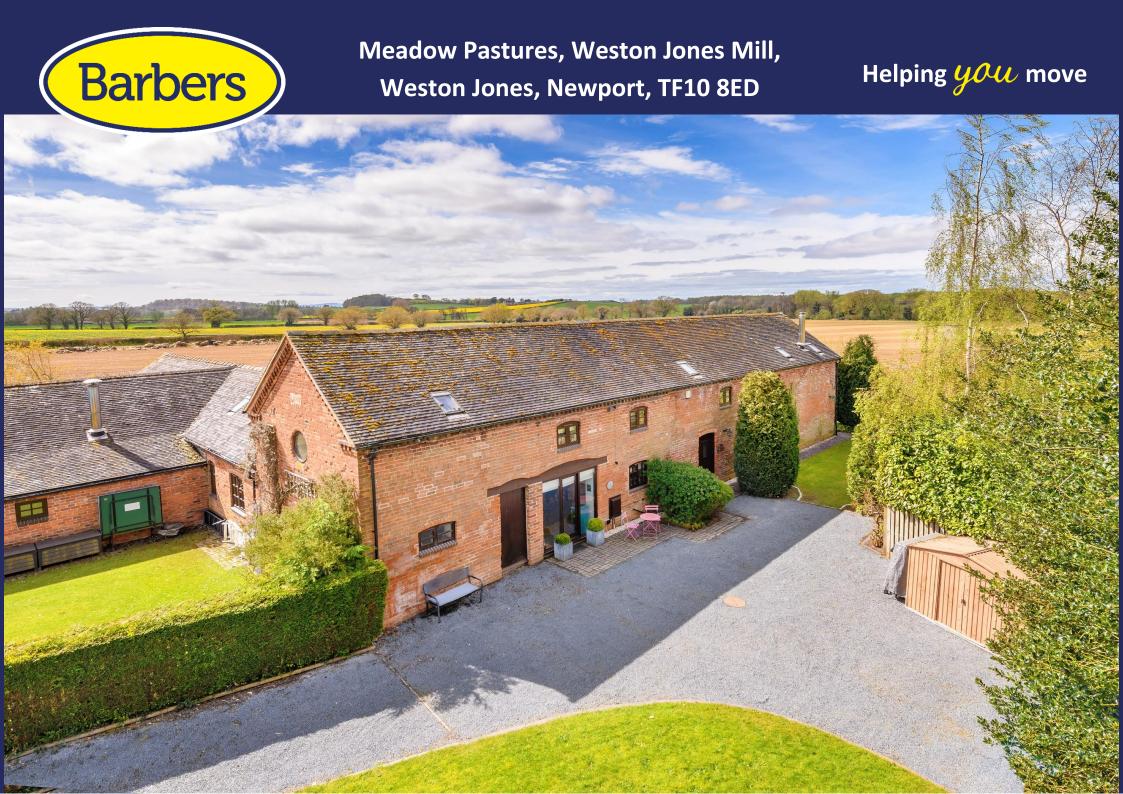

## Meadow Pastures, Weston Jones Mill, Weston Jones, Newport, TF10 8ED

# BRIEF DESCRIPTION Nestled in picturesque surroundings, this remarkable Semi-Detached Barn boasts a generous size and is enveloped by delightful Gardens offering views of the open countryside. Located in a quaint rural area just a short distance from Newport High Street which is approximately 3.7 miles away, this stunning residence offers an abundance of space and charm. Upon entering, you're greeted by a striking Feature Entrance Hall leading to a Farmhouse style Kitchen, an inviting open plan Dining Room seamlessly connects to the impressive Sitting Room. Completing the ground floor layout are an Office and a convenient Ground Floor Cloaks WC. Ascend the stairs to discover a captivating Landing area adorned with

Outside, a lengthy gravel driveway winds through manicured lawns and planted gardens, offering several secluded seating patio areas to enjoy the tranquil surroundings. Access to the Double Garage and Parking is available both at the front and rear of the property, enhancing its practicality and appeal.

#### **LOCATION**

The property is located just over the Shropshire/Staffordshire boarder, in the rural hamlet of Weston Jones, which is only a few minutes drive to nearby Newport. Very poplar with residents, Newport is served by Waitrose, Lidl and Aldi supermarkets along with bespoke and independent local shops and a selection of national retailers.