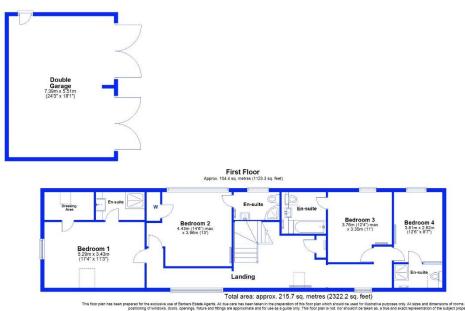

The upper level comprises Four spacious Double Bedrooms, each boasting En-Suite facilities for added comfort and convenience.

character features, including exposed timbers and original barn ironwork, along with a charming Sitting Area.

Outside, a lengthy gravel driveway winds through manicured lawns and planted gardens, offering several secluded seating patio areas to enjoy the tranquil surroundings. Access to the Double Garage and Parking is available both at the front and rear of the property, enhancing its practicality and appeal.

### Meadow Pastures, Weston Jones Mill, Weston Jones, Newport, TF10 8ED

Plan produced using Planup.

Meadow Pastures, Weston Jones Mill, Newpo

**IMPORTANT:** we would like to inform prospective purchasers that these sales particulars have been prepared as a general guide only. A detailed survey has not been carried out, nor the services, appliances and fittings tested. Room sizes should not be relied upon for furnishing purposes and are approximate. If floor plans are included, they are for guidance only and illustration purposes only and may not be to scale. If there are any important matters likely to affect your decision to buy, please contact us before viewing the property.