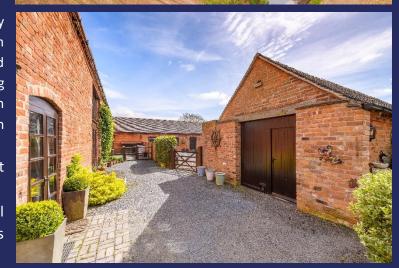

# BRIEF DESCRIPTION Nestled in picturesque surroundings, this remarkable Semi-Detached Barn boasts a generous size and is enveloped by delightful Gardens offering views of the open countryside. Located in a quaint rural area just a short distance from Newport High Street which is approximately 3.7 miles away, this stunning residence offers an abundance of space and charm. Upon entering, you're greeted by a striking Feature Entrance Hall leading to a Farmhouse style Kitchen, an inviting open plan Dining Room seamlessly connects to the impressive Sitting Room. Completing the ground floor layout are an Office and a convenient Ground Floor Cloaks WC. Ascend the stairs to discover a captivating Landing area adorned with

Outside, a lengthy gravel driveway winds through manicured lawns and planted gardens, offering several secluded seating patio areas to enjoy the tranquil surroundings. Access to the Double Garage and Parking is available both at the front and rear of the property, enhancing its practicality and appeal.