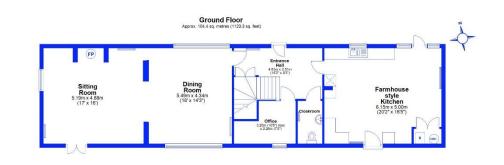

# BRIEF DESCRIPTION Nestled in picturesque surroundings, this remarkable Semi-Detached Barn boasts a generous size and is enveloped by delightful Gardens offering views of the open countryside. Located in a quaint rural area just a short distance from Newport High Street which is approximately 3.7 miles away, this stunning residence offers an abundance of space and charm. Upon entering, you're greeted by a striking Feature Entrance Hall leading to a Farmhouse style Kitchen, an inviting open plan Dining Room seamlessly connects to the impressive Sitting Room. Completing the ground floor layout are an Office and a convenient Ground Floor Cloaks WC. Ascend the stairs to discover a captivating Landing area adorned with

The upper level comprises Four spacious Double Bedrooms, each boasting En-Suite facilities for added comfort and convenience.

character features, including exposed timbers and original barn ironwork, along with a charming Sitting Area.

### Meadow Pastures, Weston Jones Mill, Weston Jones, Newport, TF10 8ED

Plan produced using Planup.

Meadow Pastures, Weston Jones Mill, Newpo

**IMPORTANT:** we would like to inform prospective purchasers that these sales particulars have been prepared as a general guide only. A detailed survey has not been carried out, nor the services, appliances and fittings tested. Room sizes should not be relied upon for furnishing purposes and are approximate. If floor plans are included, they are for guidance only and illustration purposes only and may not be to scale. If there are any important matters likely to affect your decision to buy, please contact us before viewing the property.