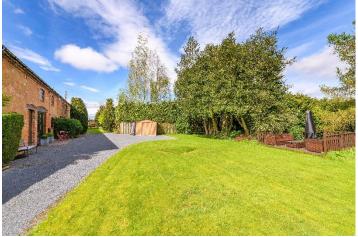

**Double Garage, with Boarded Loft Area** 

**Beautiful Lawned Gardens with Patio** 

Open Field Views, Electric Gates, Timber Pergola, Rural Setting

**Outside Floodlights and Electric Sockets** 

**Council Tax Band E, EPC Rating - D** 

Outside, a lengthy gravel driveway winds through manicured lawns and planted gardens, offering several secluded seating patio areas to enjoy the tranquil surroundings. Access to the Double Garage and Parking is available both at the front and rear of the property, enhancing its practicality and appeal.