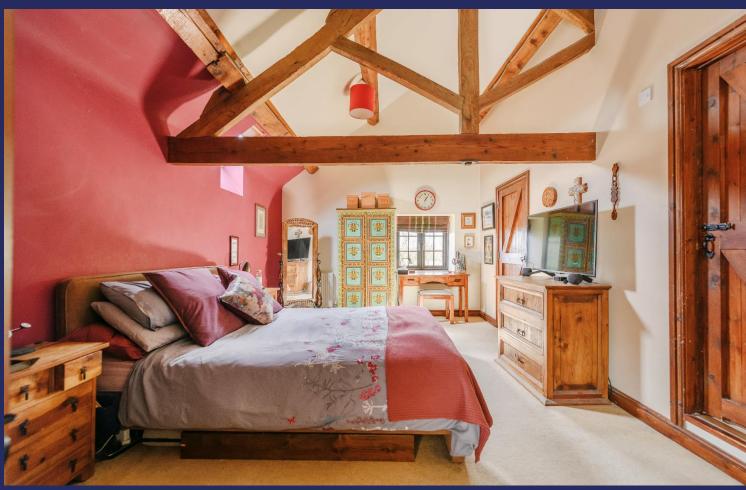

### **Features**

- Generous Semi-Detached Barn Conversion
- Four Bedrooms all with En-Suites
- Entrance Hall, Ground Floor W.C.
- Ground Floor Office, Sitting Room
- Farmhouse Style Kitchen, Dining Room

# BRIEF DESCRIPTION Nestled in picturesque surroundings, this remarkable Semi-Detached Barn boasts a generous size and is enveloped by delightful Gardens offering views of the open countryside. Located in a quaint rural area just a short distance from Newport High Street which is approximately 3.7 miles away, this stunning residence offers an abundance of space and charm. Upon entering, you're greeted by a striking Feature Entrance Hall leading to a Farmhouse style Kitchen, an inviting open plan Dining Room seamlessly connects to the impressive Sitting Room. Completing the ground floor layout are an Office and a convenient Ground Floor Cloaks WC. Ascend the stairs to discover a captivating Landing area adorned with

The upper level comprises Four spacious Double Bedrooms, each boasting En-Suite facilities for added comfort and convenience.

character features, including exposed timbers and original barn ironwork, along with a charming Sitting Area.