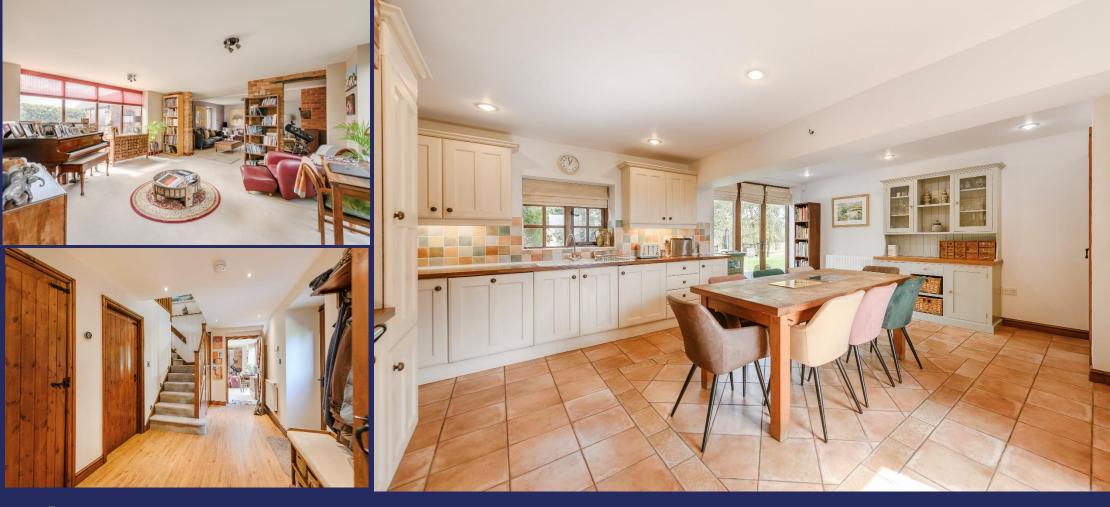

# BRIEF DESCRIPTION Nestled in picturesque surroundings, this remarkable Semi-Detached Barn boasts a generous size and is enveloped by delightful Gardens offering views of the open countryside. Located in a quaint rural area just a short distance from Newport High Street which is approximately 3.7 miles away, this stunning residence offers an abundance of space and charm. Upon entering, you're greeted by a striking Feature Entrance Hall leading to a Farmhouse style Kitchen, an inviting open plan Dining Room seamlessly connects to the impressive Sitting Room. Completing the ground floor layout are an Office and a convenient Ground Floor Cloaks WC. Ascend the stairs to discover a captivating Landing area adorned with

The upper level comprises Four spacious Double Bedrooms, each boasting En-Suite facilities for added comfort and convenience.

character features, including exposed timbers and original barn ironwork, along with a charming Sitting Area.