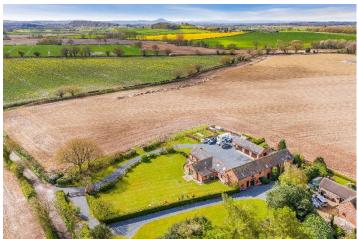

## Meadow Pastures, Weston Jones Mill, Weston Jones, Newport, TF10 8ED

# BRIEF DESCRIPTION Nestled in picturesque surroundings, this remarkable Semi-Detached Barn boasts a generous size and is enveloped by delightful Gardens offering views of the open countryside. Located in a quaint rural area just a short distance from Newport High Street which is approximately 3.7 miles away, this stunning residence offers an abundance of space and charm. Upon entering, you're greeted by a striking Feature Entrance Hall leading to a Farmhouse style Kitchen, an inviting open plan Dining Room seamlessly connects to the impressive Sitting Room. Completing the ground floor layout are an Office and a convenient Ground Floor Cloaks WC. Ascend the stairs to discover a captivating Landing area adorned with

Outside, a lengthy gravel driveway winds through manicured lawns and planted gardens, offering several secluded seating patio areas to enjoy the tranquil surroundings. Access to the Double Garage and Parking is available both at the front and rear of the property, enhancing its practicality and appeal.