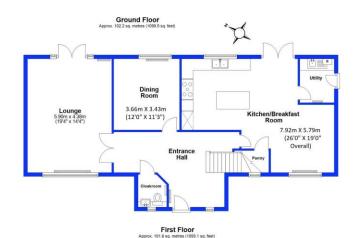

Total area: approx. 203.7 sq. metres (2192.6 sq. feet)

This plan has been prepared for the exclusive use of Bathers Estable Agents. At los use has been taken in this proparation of this floor plan which should be used for *Businative* purposes only. All positioning of windows, doors, openings and follows and fittinguise appointments and used for guide transfer or about the transfer is an exact representation of the subject property.