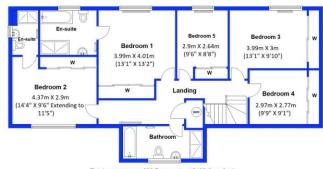

#### Overview

- A Large Executive Family Home with Views
- 5 Double Bedrooms, 2 En-Suites and Main Bathroom
- Central Feature Hall, Ground Floor W.C.
- Superb Lounge, Separate Dining Room
- Very Large Kitchen Living Dining Room
- Utility, Double Detached Garage
- Plenty of Parking and Well Planned Gardens Front and Rear.
- Village Location
- Council Tax Band E
- EPC Rating D-65

#### **BRIEF DESCRIPTION**

A beautifully presented Detached Executive Family Home situated in a lovely position with views to the front over open countryside and situated on the periphery of this high quality development. The property has accommodation of: Feature Entrance Hall and Staircase, Ground Floor W.C, Very Large Lounge, Separate Dining Room, Lovely Kitchen Living Breakfast Room and Utility. The first floor comprises: Main Bedroom, Guest Bedroom with En-Suites and 3 Further Double Bedrooms and Main Bathroom. Externally the property wooden double glazed windows and a Private Driveway leading to a Double Detached Garage and Gardens front and rear.

Total area: approx. 203.7 sq. metres (2192.6 sq. feet)

This plan has been prepared for the exclusive use of Bathers Estable Agents. At los use has been taken in this proparation of this floor plan which should be used for *Businative* purposes only. All positioning of windows, doors, openings and follows and fittinguise appointments and used for guide transfer or about the transfer is an exact representation of the subject property.