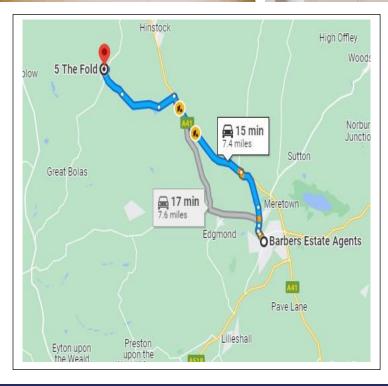

**DIRECTIONS:** From Newport take the Chester Road/Newport Bypass/A41 and continue to for 2.8 miles, continue to Child's Ercall and turn right onto Narrow Lane, continue on St Michael's Way then drive to The Fold where the property will be identified by our For Sale Board.