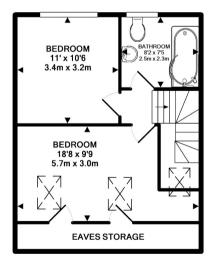

The first floor has two double bedrooms, a single bedroom and family bathroom. Stairs rise from the landing up into a recently converted loft space. Cleverly designed to incorporate two further bedrooms and a separate bathroom room. The top two bedrooms have been constructed in a way that makes it easy to convert into one extra large bedroom if desired.