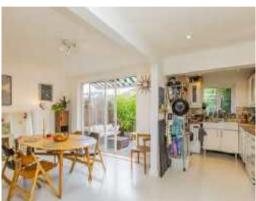

The rear of the property has been opened up linking the 2nd reception room to the kitchen - creating a great family / entertaining space. A set of sliding doors open this space into the decked area of the rear garden.