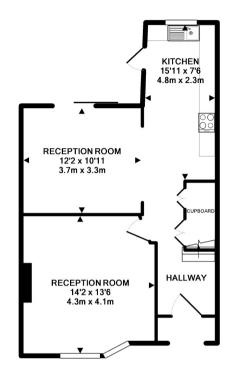

Inside the accommodation in brief is as follows; the entrance hall opens through to a generous front reception room. This room includes a bay window adding to the spacious and light feel - a wood burning stove is a welcome cosy addition.

The rear of the property has been opened up linking the 2nd reception room to the kitchen - creating a great family / entertaining space. A set of sliding doors open this space into the decked area of the rear garden.