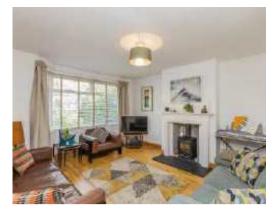

Inside the accommodation in brief is as follows; the entrance hall opens through to a generous front reception room. This room includes a bay window adding to the spacious and light feel - a wood burning stove is a welcome cosy addition.