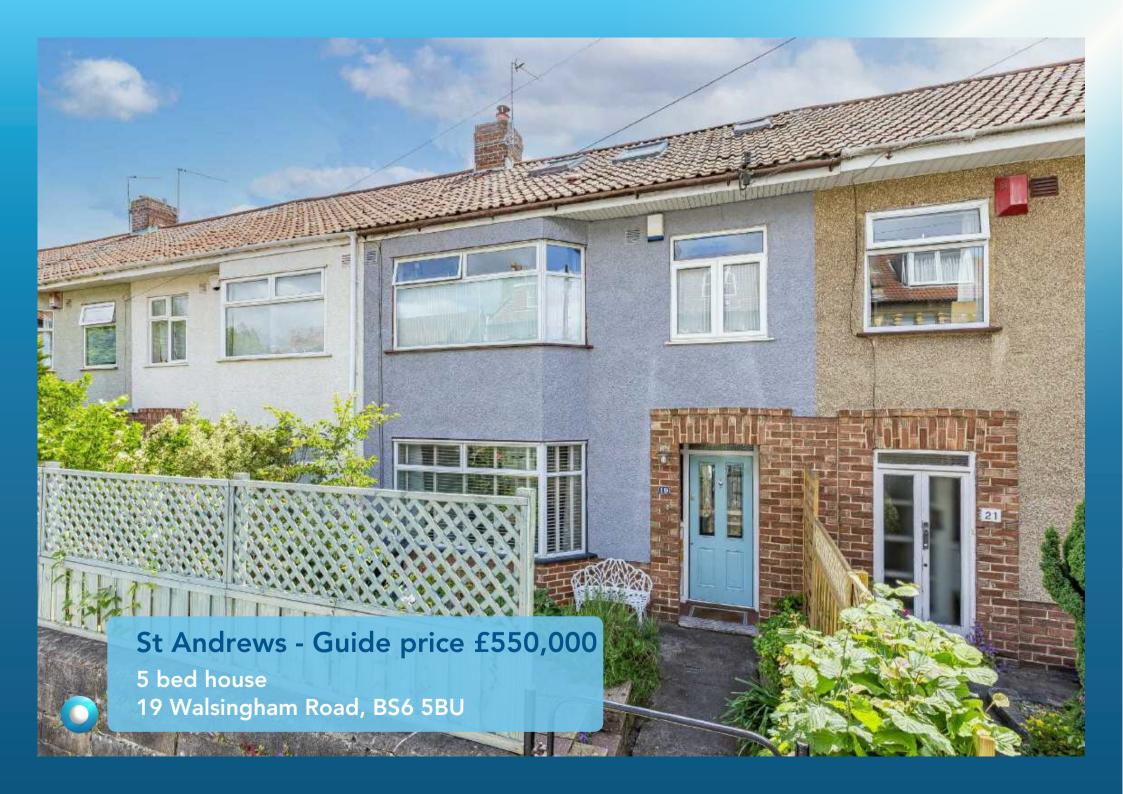

2ND FLOOR APPROX. FLOOR AREA 441 SQ.FT. (41.0 SQ.M.) TOTAL APPROX. FLOOR AREA 1454 SQ.FT. (135.1 SQ.M.) Made with Metropix ©2021

A very well presented home found in an enviable position a short walk to both St Andrews Park and Gloucester Road. St Andrews is a highly desirable residential area due to the popular schools, open green space and access to many local independent amenities found on Gloucester Road. Montpelier train station is also close by as are cycle routes in and out of the city centre. This property represents fantastic value for money due to the many features not normally all found in this area and at this price point. Of particular note is the 1458 sq. ft of living space spread over three levels, the five bedrooms and garage with rear vehicular access.