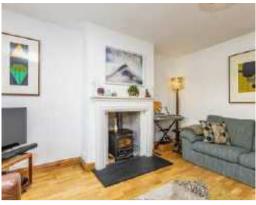

Inside the accommodation in brief is as follows; the entrance hall opens through to a generous front reception room. This room includes a bay window adding to the spacious and light feel - a wood burning stove is a welcome cosy addition.