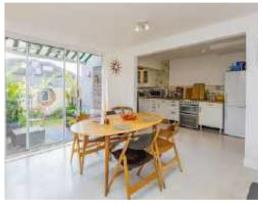

The rear of the property has been opened up linking the 2nd reception room to the kitchen - creating a great family / entertaining space. A set of sliding doors open this space into the decked area of the rear garden.