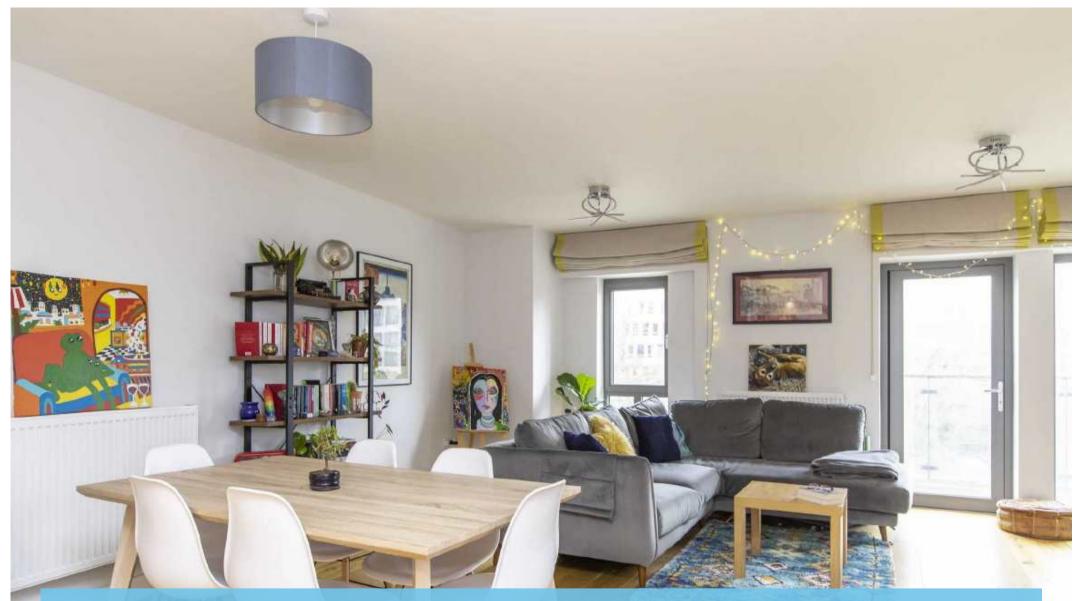

The generous living area is light and open with a sleek modern kitchen, dining area and floor to ceiling windows. A door leads on to a private balcony allowing you to admire the picture-postcard river views and soak up the atmosphere of the city. Both the bathroom and en-suite are stylish and fitted with Porcelanosa suites, fittings and tiles.