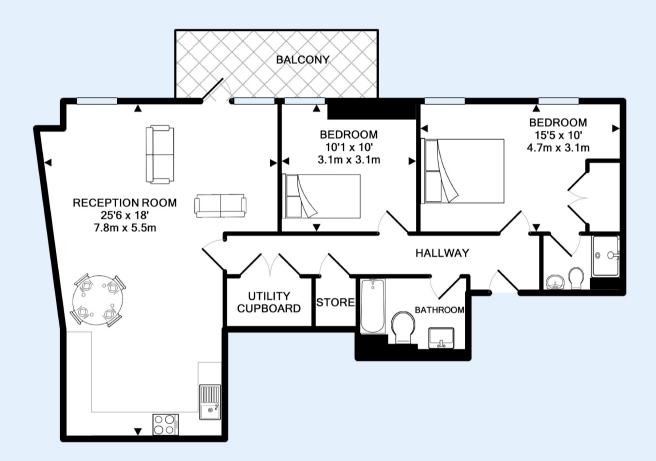

perfectly located in the heart of the city within easy reach of Bristol Temple Meads as well as having Castle Park and all of the delights of the city on the doorstep.

The generous living area is light and open with a sleek modern kitchen, dining area and floor to ceiling windows. A door leads on to a private balcony allowing you to admire the picture-postcard river views and soak up the atmosphere of the city. Both the bathroom and en-suite are stylish and fitted with Porcelanosa suites, fittings and tiles.

No chain.

•Luxurious waterside apartment in the heart of the city •Secure underground parking •Two double bedrooms and two bathrooms •Private balcony with water views •Lift service •Tenure - Leasehold •Energy rating - B •Circa 861 sqft (taken from EPC) •









## Accommodation



Made with Metropix ©2018



## Redcliff Street - Guide price £500,000 2 Bed Flat

References to the Tenure of a Property are based on information supplied by the Seller. The Agent has not had sight of the title documents. Lease details, service ground rent (where applicable) are given as a guide only and should be checked and confirmed by your solicitor prior to exchange of contracts.



## **Clifton Branch**

187 Whiteladies Road, Clifton, Bristol, BS8 2RY

Call: 0117 9466007

Mail: cliftonsales@oceanhome.co.u