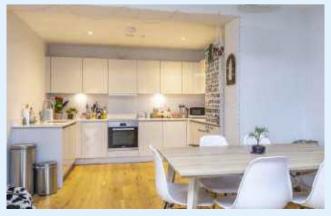

The generous living area is light and open with a sleek modern kitchen, dining area and floor to ceiling windows. A door leads on to a private balcony allowing you to admire the picture-postcard river views and soak up the atmosphere of the city. Both the bathroom and en-suite are stylish and fitted with Porcelanosa suites, fittings and tiles.