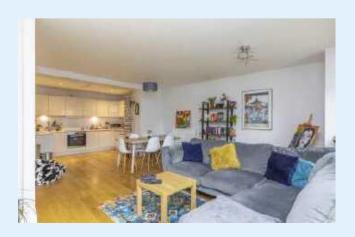

The generous living area is light and open with a sleek modern kitchen, dining area and floor to ceiling windows. A door leads on to a private balcony allowing you to admire the picture-postcard river views and soak up the atmosphere of the city. Both the bathroom and en-suite are stylish and fitted with Porcelanosa suites, fittings and tiles.