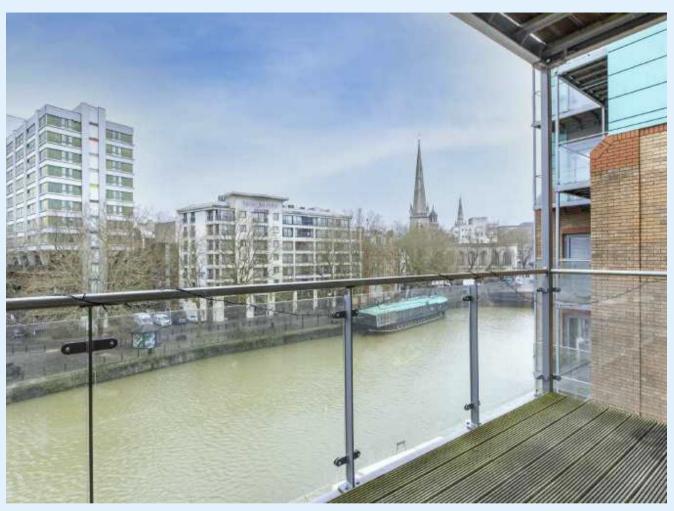

The generous living area is light and open with a sleek modern kitchen, dining area and floor to ceiling windows. A door leads on to a private balcony allowing you to admire the picture-postcard river views and soak up the atmosphere of the city. Both the bathroom and en-suite are stylish and fitted with Porcelanosa suites, fittings and tiles.