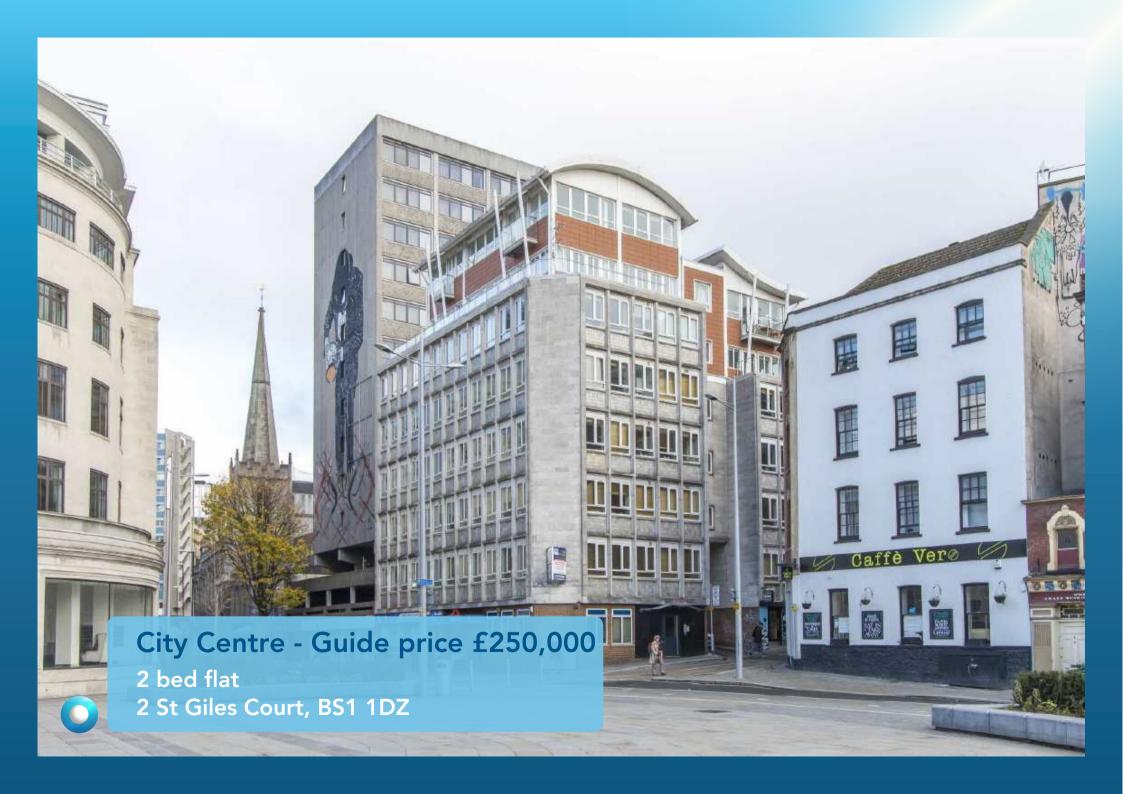

Superb first home or a great investment opportunity.

This property is situated on the first floor of this impressive building which is located in the heart of the city centre. There is a range of amenities on the door step ranging from cafés, shops and eateries to theatre and music venues such as the well known Hippodrome and newly named Bristol Beacon.

No chain.

Material Information (provided by the owner) - Leasehold (900+ years remaining) Ground rent: £200 per annum. Annual service charge: £2859 per annum. Council Tax Band: D