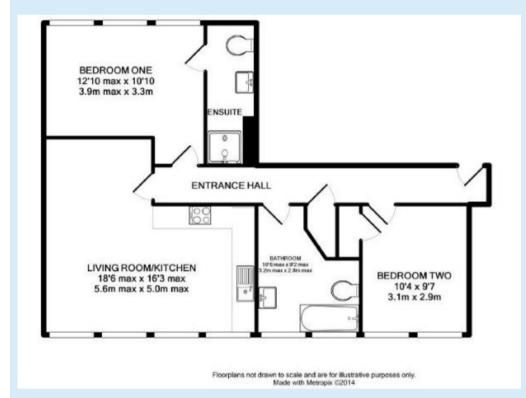

The property is very spacious with a generous open plan living area with large windows allowing an abundance of light. Two double bedrooms and two bathrooms means this flat is perfectly set up for anyone wanting to rent out the second bedroom.